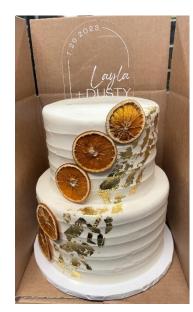

# Tiered Cakes

\*All orders for tiered cakes must be placed through PBD wedding & events department\*

# #1. Traditional

#### Must choose

 $\cdot$  choose a texture (1 per tier), reference Frosting Textures Lookbook for examples of each

- $\cdot$  color:
  - $\cdot$  natural white
  - $\cdot$  solid color, 1 color per tier
  - $\cdot$  marble \*only available with smooth or fairhaven texture, choose a base color and 1 to 4 marbling colors
  - $\cdot$  single color ombre to white, choose 1 ombre color + ombre direction

## Available décor element add ons

- $\cdot$  ganache pour
- $\cdot$  caramel pour
- $\cdot$  sprinkle ombre

 $\cdot$  full coverage sprinkles, to asted coconut, or unto asted coconut \*only available with smooth texture

- $\cdot$  sprinkle bottom band
- $\cdot$  gold flake cascade or flecks
- $\cdot$  any bottom border
- $\cdot$  adornment placement

## "mix and match" available for tiered cake finishes

Examples of this custom cake with décor elements added on the following page

+ adornment placement

+ single color ombre+ adornment placement

+ full coverage untoasted coconut

+ top-down sprinkle ombre

+ adornment placement

- + deckled edge + caramel pourover
- + single color ombre

+ adornment placement

+ marble + adornment placement

+ solid color tier

+ full coverage sprinkle tiers

+ gold leaf cascade + adornment placement

+ deckled edge + adornment placement

+ single color per tier+ sprinkle ombre

+ ganache pourover + bottom border

+ deckled edge + marble (specific placement)

+ adornment placement
+ deckled edge
in vegan buttercream