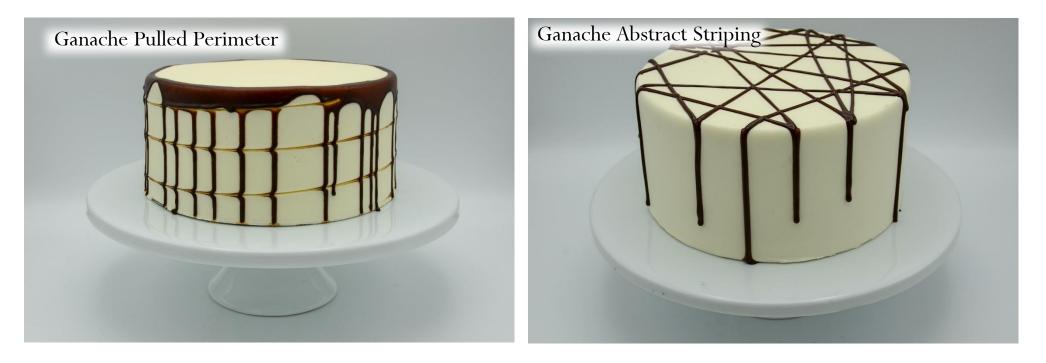

border
- adornment placement

Note: no additional charge for naked texture

## Examples of this custom cake with décor elements added on



+ gold flake cascade



+ adornment placement + deckled edge



+ caramel pour over+ adornment placement

## #16. Polka Dots



#### Must choose

- $\cdot$  1 background color
- $\cdot$  0-4 dot color(s)
- $\cdot$  dot placement:
  - $\cdot$  top + sides
  - $\cdot$  just sides
- $\cdot$  dot shape:
  - $\cdot$  round dots
  - $\cdot$  hearts
  - $\cdot$  daisies
  - $\cdot$  ghosts

### Available décor element add ons

- message
- $\cdot$  deckled edge
- $\cdot$  any top or bottom border
- $\cdot$  adornment placement



+ multicolor dots



+ daisies +message



+ multicolor ghosts + message



+ hearts sides only+ deckled edge

# Décor Elements































\*Not available on Vegan Buttercream Finish























































## Sugar Sprinkles















Gold



Silver

Yellow



Black



Red



Hot Pink

Purple



Light Pink

## **Pearl Sprinkles**







Gold



Yellow

**Festive Sprinkles** 







White Jimmies

**Rainbow Jimmies** 

Sunset Jimmies

Confetti



(red, white & pink)



Stars (red, white & blue)



White

# Tiered Cakes

\*All orders for tiered cakes must be placed through PBD wedding & events department\*



# #1. Traditional



#### Must choose

 $\cdot$  choose a texture (1 per tier), reference Frosting Textures Lookbook for examples of each

- $\cdot$  color:
  - $\cdot$  natural white
  - $\cdot$  solid color, 1 color per tier
  - $\cdot$  marble \*only avail