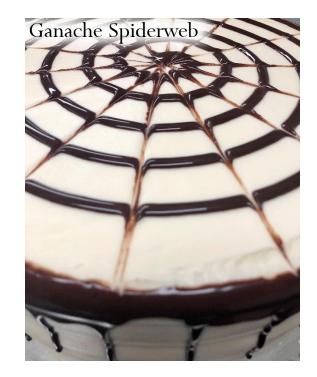

ments added on



+ gold flake cascade



+ adornment placement + deckled edge



+ caramel pour over+ adornment placement

## #16. Polka Dots



#### Must choose

- $\cdot$  1 background color
- $\cdot$  0-4 dot color(s)
- $\cdot$  dot placement:
  - $\cdot$  top + sides
  - $\cdot$  just sides
- $\cdot$  dot shape:
  - $\cdot$  round dots
  - $\cdot$  hearts
  - $\cdot$  daisies
  - $\cdot$  ghosts

### Available décor element add ons

- message
- $\cdot$  deckled edge
- $\cdot$  any top or bottom border
- $\cdot$  adornment placement



+ multicolor dots



+ daisies +message



+ multicolor ghosts + message



+ hearts sides only+ deckled edge

# Décor Elements































\*Not available on Vegan Buttercream Finish























































## Sugar Sprinkles















Gold



Silver

Yellow



Black



Red



Hot Pink

Purple



Light Pink

## **Pearl Sprinkles**







Gold



Yellow

**Festive Sprinkles** 







White Jimmies

**Rainbow Jimmies** 

Sunset Jimmies

Confetti



(red, white & pink)



Stars (red, white & blue)



White

# Tiered Cakes

\*All orders for tiered cakes must be placed through PBD wedding & events department\*



# #1. Traditional



#### Must choose

 $\cdot$  choose a texture (1 per tier), reference Frosting Textures Lookbook for examples of each

- $\cdot$  color:
  - $\cdot$  natural white
  - $\cdot$  solid color, 1 color per tier
  - $\cdot$  marble \*only available with smooth or fairhaven texture, choose a base color and 1 to 4 marbling colors
  - $\cdot$  single color ombre to wh