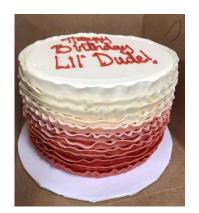

## #5. Ruffles

#### Must choose

 $\cdot$  color, choose 1:

- $\cdot$  natural white
- $\cdot$  1 solid color
- $\cdot$  OR 1-3 ombre colors and direction of ombre

#### Available décor element add ons

- message
- $\cdot$  sprinkle perimeter, crescent, splashes
- $\cdot$  adornment placement
- $\cdot$  pool of ganache or caramel
- $\cdot$  wild roses on top, perimeter or crescent
- $\cdot$  daises, perimeter or crescent

+ sprinkle perimeter

+ message + ombre to white

+ ombre to white+ adornment placement

+ ombre color to color