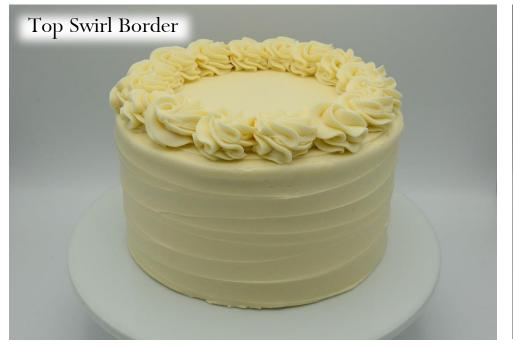

stom cake with décor elements added on



+ gold flake cascade



+ adornment placement + deckled edge



+ caramel pour over+ adornment placement

## #16. Polka Dots



#### Must choose

- $\cdot$  1 background color
- $\cdot$  0-4 dot color(s)
- $\cdot$  dot placement:
  - $\cdot$  top + sides
  - $\cdot$  just sides
- $\cdot$  dot shape:
  - $\cdot$  round dots
  - $\cdot$  hearts
  - $\cdot$  daisies
  - $\cdot$  ghosts

### Available décor element add ons

- message
- $\cdot$  deckled edge
- $\cdot$  any top or bottom border
- $\cdot$  adornment placement



+ multicolor dots



+ daisies +message



+ multicolor ghosts + message



+ hearts sides only+ deckled edge

# Décor Elements































\*Not available on Vegan Buttercream Finish























































## Sugar Sprinkles















Gold



Silver

Yellow



Black



Red



Hot Pink

Purple



Light Pink

## **Pearl Sprinkles**







Gold



Yellow

**Festive Sprinkles** 







White Jimmies

**Rainbow Jimmies** 

Sunset Jimmies

Confetti



(red, white & pink)



Stars (red, white & blue)



White

# Tiered Cakes

\*All orders for tiered cakes must be placed through PBD wedding & events department\*



# #1. Traditional



#### Must choose

 $\cdot$  choose a texture (1 per tier), reference Frosting Textures Lookbook for examples of each

- $\cdot$  color:
  - $\cdot$  natural white
  - $\cdot$  solid color, 1 color per tier
  - $\cdot$  marble \*only available with smooth or fairhaven texture, choose a base color and 1 to 4 marbling colors
  - $\cdot$