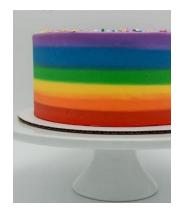

## #1. Ombre

#### Must choose

- $\cdot$  1-3 color(s)
- $\cdot$  direction of ombre and/or order of colors

#### Available décor element add ons

- message
- $\cdot$  deckled edge
- $\cdot$  any ganache pour or striping (pool only with a deckled edge)
- $\cdot$  any caramel pour or striping (pool only with a deckled edge)
- $\cdot$  sprinkle perimeter, top coverage, ombre, crescent, splashes, bottom band
- $\cdot$  crescent bouquet
- $\cdot$  wild roses
- $\cdot$  daisies
- $\cdot$  hearts
- $\cdot$  gold flake flecks or cascade
- $\cdot$  any top or bottom border
- $\cdot$  adornment placement