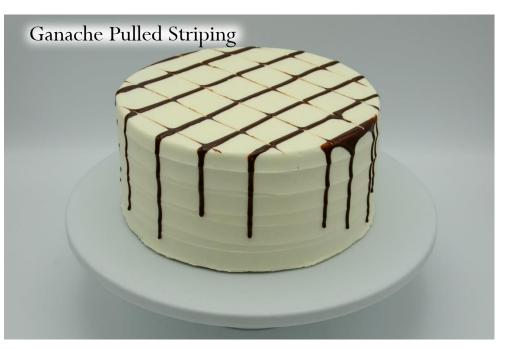

der
- adornment placement

Note: no additional charge for naked texture

## Examples of this custom cake with décor elements added on



+ gold flake cascade



+ adornment placement + deckled edge



+ caramel pour over+ adornment placement

## #16. Polka Dots



#### Must choose

- $\cdot$  1 background color
- $\cdot$  0-4 dot color(s)
- $\cdot$  dot placement:
  - $\cdot$  top + sides
  - $\cdot$  just sides
- $\cdot$  dot shape:
  - $\cdot$  round dots
  - $\cdot$  hearts
  - $\cdot$  daisies
  - $\cdot$  ghosts

### Available décor element add ons

- message
- $\cdot$  deckled edge
- $\cdot$  any top or bottom border
- $\cdot$  adornment placement



+ multicolor dots



+ daisies +message



+ multicolor ghosts + message



+ hearts sides only+ deckled edge

# Décor Elements































\*Not available on Vegan Buttercream Finish























































## Sugar Sprinkles















Gold



Silver

Yellow



Black



Red



Hot Pink

Purple



Light Pink

## **Pearl Sprinkles**







Gold



Yellow

**Festive Sprinkles** 







White Jimmies

**Rainbow Jimmies** 

Sunset Jimmies

Confetti



(red, white & pink)



Stars (red, white & blue)



White

# Tiered Cakes

\*All orders for tiered cakes must be placed through PBD wedding & events department\*



# #1. Traditional



#### Must choose

 $\cdot$  choose a texture (1 per tier), reference Frosting Textures Lookbook for examples of each

- $\cdot$  color:
  - $\cdot$  natural white
  - $\cdot$  solid color, 1 color per tier
  - $\cdot$  marble \*only available