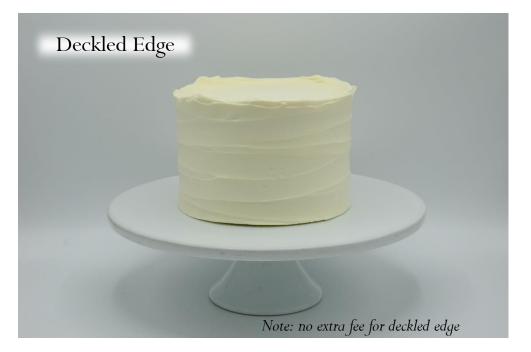

# Frosting Textures

#### Available décor element add ons

- message
- $\cdot$  deckled edge
- $\cdot$  any ganache pour or striping (pool only with a deckled edge)
- $\cdot$  any caramel pour or striping (pool only with a deckled edge)
- $\cdot$  sprinkle perimeter, top coverage, ombre, crescent, splashes, bottom band
- $\cdot$  crescent bouquet
- $\cdot$  wild roses
- $\cdot$  daisies
- $\cdot$  hearts
- $\cdot$  gold flake flecks or cascade
- $\cdot$  any top or bottom border
- $\cdot$  adornment placement