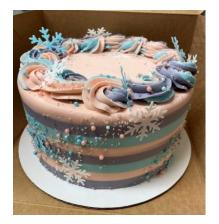

- + sprinkle ombre
- + full ganache pourover
- + sprinkle perimeter



+ message + sprinkle perimeter



+ gold flake cascade



+ full ganache pourover+ adornment placement

## #3. Color Block



#### Must choose

- $\cdot$  2-6 colors
- $\cdot$  order of colors
- $\cdot$  approx. number of bands (max. 8)

#### Available décor element add ons

- message
- $\cdot$  deckled edge
- $\cdot$  any ganache pour or striping (pool only with deckled edge)
- $\cdot$  any caramel pour or striping (pool only with deckled edge)
- $\cdot$  sprinkle perimeter, top coverage, ombre, crescent, splashes, bottom band
- $\cdot$  crescent bouquet
- $\cdot$  wild roses
- $\cdot$  daisies
- $\cdot$  hearts
- $\cdot$  gold flake flecks or cascade
- $\cdot$  any top or bottom border
- $\cdot$  adornment placement



+ sprinkle splashes + top border + adornment placement



+ ganache pour over + sprinkle perimeter



+ deckled edge + sprinkle perimeter



+ sprinkle perimeter

## #4. Marble



#### Must choose

- $\cdot$  1 base color
- 1-4 marbling colors
- $\cdot$  section(s) to be marbled (i.e. sides, bottom half, etc.)

#### Available décor element add ons

- message
- $\cdot$  deckled edge
- $\cdot$  any ganache pour or striping (pool only with deckled edge)
- $\cdot$  any caramel pour or striping (pool only with deckled edge)
- $\cdot$  sprinkle perimeter, top coverage, ombre, crescent, splashes
- $\cdot$  crescent bouquet
- $\cdot$  wild roses
- $\cdot$  daisies
- $\cdot$  hearts
- $\cdot$  gold flake flecks or cascade
- $\cdot$  any top or bottom border
- $\cdot$  adornment placement

#### Ex