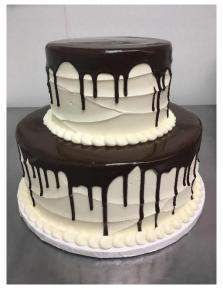

# Tiered Cakes

\*All orders for tiered cakes must be placed through PBD wedding & events department\*

# #1. Traditional

#### Must choose

 $\cdot$  choose a texture (1 per tier), reference Frosting Textures Lookbook for examples of each

- $\cdot$  color:
  - $\cdot$  natural white
  - $\cdot$  solid color, 1 color per tier
  - $\cdot$  marble \*only available with smooth or fairhaven texture, choose a base color and 1 to 4 marbling colors
  - $\cdot$  single color ombre to white, choose 1 ombre color + ombre direction

## Available décor element add ons

- $\cdot$  ganache pour
- $\cdot$  caramel pour
- $\cdot$  sprinkle ombre

 $\cdot$  full coverage sprinkles, to asted coconut, or unto asted coconut \*only available with smooth texture

- $\cdot$  sprinkle bottom band
- $\cdot$  gold flake cascade or flecks
- $\cdot$  any bottom border
- $\cdot$  adornment placement

## "mix and match" available for tiered cake finishes

Examples of this custom cake with décor elements added on the following page

+ adornment placement

+ single color ombre+ adornment placement

+ full coverage untoasted coconut