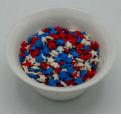

## **Pearl Sprinkles**

Gold

Yellow

**Festive Sprinkles** 

White Jimmies

**Rainbow Jimmies** 

Sunset Jimmies

Confetti

(red, white & pink)

Stars (red, white & blue)

White