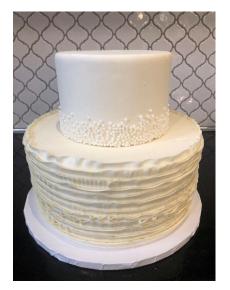

# #4. Ruffle

## Must choose

 $\cdot$  color, choose 1:

- $\cdot$  natural white
- $\cdot$  solid color, 1 color per tier
- $\cdot$  single color ombre to white, choose 1 ombre color

## Available décor element add ons

 $\cdot$  adornment placement

"mix and match" available for tiered cake finishes

+ "mix and match" traditional tier and ruffle tier

+ ombre
+ "mix and match" traditional
tier and ruffle tier