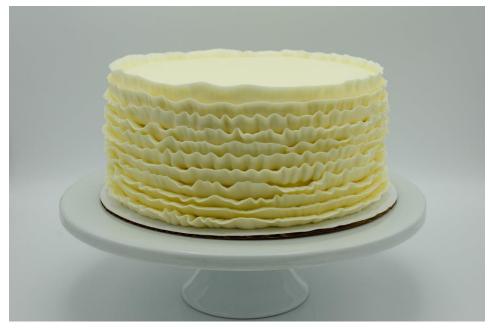

# Frosting Textures

## #5. Ruffles

#### Must choose

 $\cdot$  color, choose 1:

- $\cdot$  natural white
- $\cdot$  1 solid color
- $\cdot$  OR 1-3 ombre colors and direction of ombre

#### Available décor element add ons

- message
- $\cdot$  sprinkle perimeter, crescent, splashes
- $\cdot$  adornment placement
- $\cdot$  pool of ganache or caramel
- $\cdot$  wild roses on top, perimeter or crescent
- $\cdot$  daises, perimeter or crescent