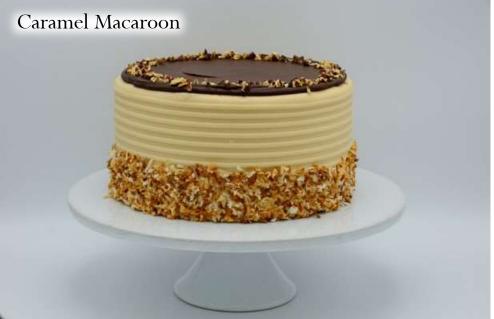

## Look Book

### Table of Contents

 $\cdot$ Shop Menu Cakes & Traditional In House Finishes

 $\cdot$  Rotating Menu Cakes

 $\cdot$  Dessert Sizes

 $\cdot$  Frosting Textures

 $\cdot$  Custom Cakes

Decor Elements

• Tiered Cakes (can only be ordered through the weddings & events department)

 $\cdot$  Stands

# Shop Menu Cakes

with signature décor & garnish





#### Chocolate Buttercream













































# Rotating Menu Cakes

with signature décor + garnish





### Pink Champagne











































## Dessert Sizes

cakes, cookies, wedges, cupcakes





















## CAKE Layers Guide Sizes: Smash<sup>\*</sup> – 4" · Petite – 6" · Standard – 8" · Party – 10" two full layers of cake | 4" - 5" tall <sup>\*</sup>two half layers of cake | 3" tall



= cardboard round to support easy cutting + serving

This cardboard round is placed horizontally in the middle of the cake. Cut from the top until you feel resistance- cut and serve the top half, remove the round, cut and serve the bottom half. \*\*Soiree cakes CAN ONLY BE ORDERED VIA WEDDINGS + EVENTS DEPARTMENT! Soiree cakes are <u>not</u> created with a cardboard round.

# Frosting Textures