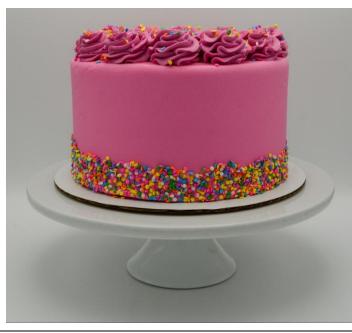

2. Bouquet Clusters



## Must choose

- $\cdot$  base color, choose 1:
  - 1 base color
  - $\cdot$  1-3 marbled colors
  - $\cdot$  OR 'naked' finish
- $\cdot$  0-4 bouquet colors
- $\cdot$  0-3 sprinkles
- $\cdot$  placement: random or specific

## Available décor element add ons

- message
- $\cdot$  adornment placement
- $\cdot$  gold flake flecks



+ message



+ with specific bouquet placement



+ with specific bouquet placement+ adornment placement



+ marbling

# #13. Abstract Palette Flowers



## Must choose

- $\cdot$  1 base color
- $\cdot$  0-6 flower color(s)
- $\cdot$  1-2 leaf color(s)

## Available décor element add ons

- message
- $\cdot$  sprinkle splashes
- $\cdot$  gold flake flecks
- $\cdot$  adornment placement





+ gold flake flecks

# #14. Celebration Cake



## Must choose

- $\cdot$  1 base color
- $\cdot$  1 border color
- $\cdot$  1-3 sprinkles OR to asted or untoasted coconut

## Available décor element add ons

- message
- $\cdot$  swap for different style top border
- $\cdot$  adornment placement

Examples of this custom cake with décor elements added on



tanny bibliodau

+ message + toasted coconut bottom band

+ message

## #15. Naked



## Available décor element add ons

- message
- $\cdot$  deckled edge
- $\cdot$  any ganache pour or striping (pool only with a deckled edge)
- any caramel pour or striping (pool only with a deckled edge)
   sprinkle perimeter, top coverage, ombre, crescent, splashes, bottom
- band  $\cdot$  crescent bouquet
- $\cdot$  wild roses
- $\cdot$  daisies
- $\cdot$  hearts
- $\cdot$  gold flake flecks or