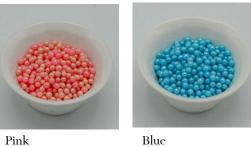

## **Pearl Sprinkles**

Gold

Yellow

**Festive Sprinkles** 

White Jimmies

**Rainbow Jimmies** 

Sunset Jimmies

Confetti

(red, white & pink)

Stars (red, white & blue)

White