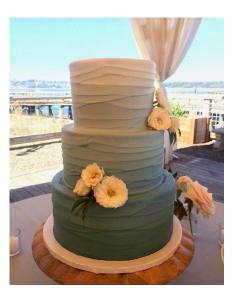

# #4. Ruffle

## Must choose

 $\cdot$  color, choose 1:

- $\cdot$  natural white
- $\cdot$  solid color, 1 color per tier
- $\cdot$  single color ombre to white, choose 1 ombre color

## Available décor element add ons

 $\cdot$  adornment placement

"mix and match" available for tiered cake finishes

+ "mix and match" traditional tier and ruffle tier

+ ombre
+ "mix and match" traditional
tier and ruffle tier