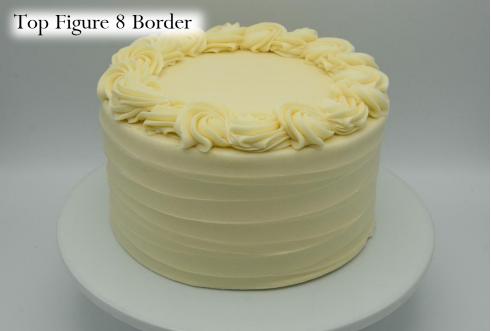

om cake with décor elements added on



+ gold flake cascade



+ adornment placement + deckled edge



+ caramel pour over+ adornment placement

## #16. Polka Dots



#### Must choose

- $\cdot$  1 background color
- $\cdot$  0-4 dot color(s)
- $\cdot$  dot placement:
  - $\cdot$  top + sides
  - $\cdot$  just sides
- $\cdot$  dot shape:
  - $\cdot$  round dots
  - $\cdot$  hearts
  - $\cdot$  daisies
  - $\cdot$  ghosts

### Available décor element add ons

- message
- $\cdot$  deckled edge
- $\cdot$  any top or bottom border
- $\cdot$  adornment placement



+ multicolor dots



+ daisies +message



+ multicolor ghosts + message



+ hearts sides only+ deckled edge

# Décor Elements































\*Not available on Vegan Buttercream Finish























































## Sugar Sprinkles















Gold



Silver

Yellow



Black



Red



Hot Pink

Purple



Light Pink

## **Pearl Sprinkles**







Gold



Yellow

**Festive Sprinkles** 







White Jimmies

**Rainbow Jimmies** 

Sunset Jimmies

Confetti



(red, white & pink)



Stars (red, white & blue)



White

# Tiered Cakes

\*All orders for tiered cakes must be placed through PBD wedding & events department\*



# #1. Traditional



#### Must choose

 $\cdot$  choose a texture (1 per tier), reference Frosting Textures Lookbook for examples of each

- $\cdot$  color:
  - $\cdot$  natural white
  - $\cdot$  solid color, 1 color per tier
  - $\cdot$  marble \*only available with smooth or fairhaven texture, choose a base color and 1 to 4 marbling colors
  - $\cdot$  si