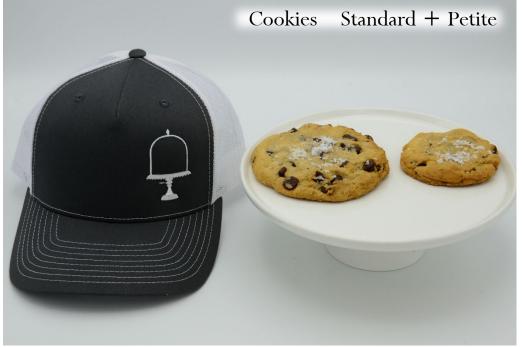

## Dessert Sizes

cakes, cookies, wedges, cupcakes

## CAKE Layers Guide Sizes: Smash<sup>\*</sup> – 4" · Petite – 6" · Standard – 8" · Party – 10" two full layers of cake | 4" - 5" tall <sup>\*</sup>two half layers of cake | 3" tall

= cardboard round to support easy cutting + serving