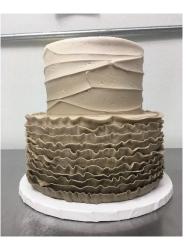

# #4. Ruffle

## Must choose

 $\cdot$  color, choose 1:

- $\cdot$  natural white
- $\cdot$  solid color, 1 color per tier
- $\cdot$  single color ombre to white, choose 1 ombre color

## Available décor element add ons

 $\cdot$  adornment placement

"mix and match" available for tiered cake finishes

+ "mix and match" traditional tier and ruffle tier

+ ombre
+ "mix and match" traditional
tier and ruffle tier