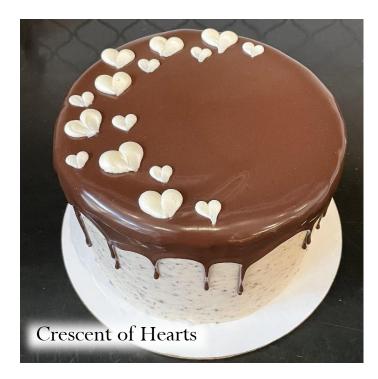

#### Available décor element add ons

- message
- $\cdot$  deckled edge
- $\cdot$  any ganache pour or striping (pool only with a deckled edge)
- $\cdot$  any caramel pour or striping (pool only with a deckled edge)
- $\cdot$  sprinkle perimeter, top coverage, ombre, crescent, splashes, bottom band
- $\cdot$  crescent bouquet
- $\cdot$  wild roses
- $\cdot$  daisies
- $\cdot$  hearts
- $\cdot$  gold flake flecks or cascade
- $\cdot$  any top or bottom border
- $\cdot$  adornment placement