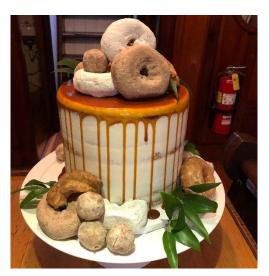

# #14. Celebration Cake

## Must choose

- $\cdot$  1 base color
- $\cdot$  1 border color
- $\cdot$  1-3 sprinkles OR to asted or untoasted coconut

## Available décor element add ons

- message
- $\cdot$  swap for different style top border
- $\cdot$  adornment placement

Examples of this custom cake with décor elements added on

tanny bibliodau

+ message + toasted coconut bottom band

+ message