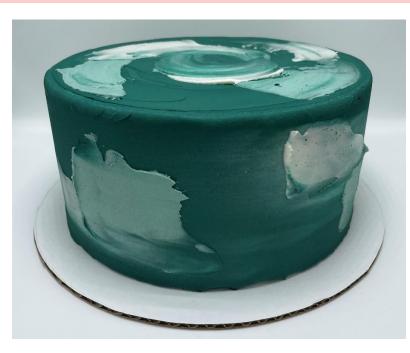

## #2. Solid Color

#### Must choose

 $\cdot$  1 color

#### Available décor element add ons

- message
- $\cdot$  deckled edge
- $\cdot$  any ganache pour or striping (pool only with deckled edge)
- any caramel pour or striping (pool only with deckled edge)
- $\cdot$  sprinkle perimeter, top coverage, side coverage, ombre, crescent, splashes, bottom band
- $\cdot$  crescent bouquet
- $\cdot$  wild roses
- $\cdot$  daisies
- $\cdot$  hearts
- $\cdot$  gold flake flecks or cascade
- $\cdot$  any top or bottom border
- $\cdot$  adornment placement