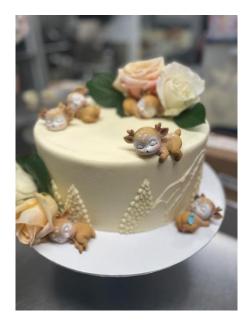

# #12. Bouquet Clusters

## Must choose

- $\cdot$  base color, choose 1:
  - 1 base color
  - $\cdot$  1-3 marbled colors
  - $\cdot$  OR 'naked' finish
- $\cdot$  0-4 bouquet colors
- $\cdot$  0-3 sprinkles
- $\cdot$  placement: random or specific

## Available décor element add ons

- message
- $\cdot$  adornment placement
- $\cdot$  gold flake flecks

+ message

+ with specific bouquet placement

+ with specific bouquet placement+ adornment placement

+ marbling