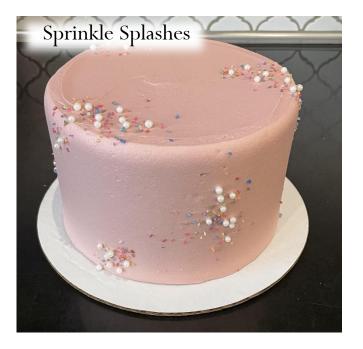

#### Available décor element add ons

- message
- $\cdot$  deckled edge
- $\cdot$  any ganache pour or striping (pool only with deckled edge)
- any caramel pour or striping (pool only with deckled edge)
- $\cdot$  sprinkle perimeter, top coverage, side coverage, ombre, crescent, splashes, bottom band
- $\cdot$  crescent bouquet
- $\cdot$  wild roses
- $\cdot$  daisies
- $\cdot$  hearts
- $\cdot$  gold flake flecks or cascade
- $\cdot$  any top or bottom border
- $\cdot$  adornment placement

Examples of this custom cake with décor elements added on

- + sprinkle ombre
- + full ganache pourover
- + sprinkle perimeter

+ message + sprinkle perimeter

+ gold flake cascade

+ full ganache pourover+ adornment placement