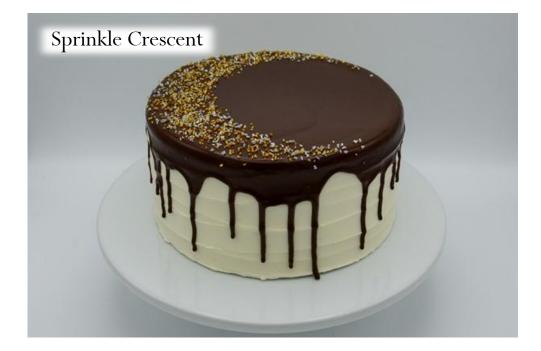

#### Available décor element add ons

- message
- $\cdot$  deckled edge
- $\cdot$  any ganache pour or striping (pool only with a deckled edge)
- $\cdot$  any caramel pour or striping (pool only with a deckled edge)
- $\cdot$  sprinkle perimeter, top coverage, ombre, crescent, splashes, bottom band
- $\cdot$  crescent bouquet
- $\cdot$  wild roses
- $\cdot$  daisies
- $\cdot$  hearts
- $\cdot$  gold flake flecks or cascade
- $\cdot$  any top or bottom border
- $\cdot$  adornment placement

#### Available décor element add ons

- message
- $\cdot$  deckled edge
- $\cdot$  any ganache pour or striping (pool only with deckled edge)
- $\cdot$  any caramel pour or striping (pool only with deckled edge)
- $\cdot$  sprinkle perimeter, top coverage, ombre, crescent, splashes, bottom band
- $\cdot$  crescent bouquet
- $\cdot$  wild roses
- $\cdot$  daisies
- $\cdot$  hearts
- $\cdot$  gold flake flecks or cascade
- $\cdot$  any top or bottom border
- $\cdot$  adornment placement