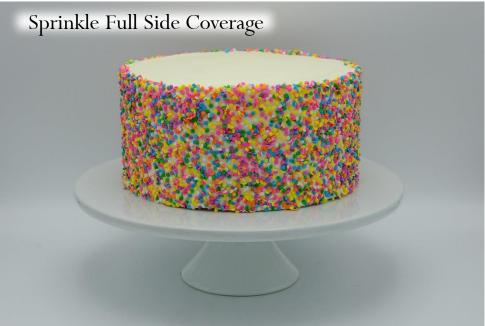

#### Available décor element add ons

- message
- $\cdot$  deckled edge
- $\cdot$  any ganache pour or striping (pool only with deckled edge)
- any caramel pour or striping (pool only with deckled edge)
- $\cdot$  sprinkle perimeter, top coverage, side coverage, ombre, crescent, splashes, bottom band
- $\cdot$  crescent bouquet
- $\cdot$  wild roses
- $\cdot$  daisies
- $\cdot$  hearts
- $\cdot$  gold flake flecks or cascade
- $\cdot$  any top or bottom border
- $\cdot$  adornment placement