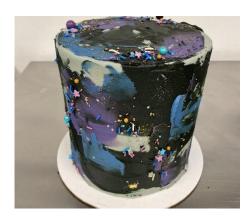

+ deckled edge + sprinkle perimeter



+ sprinkle perimeter

## #4. Marble



#### Must choose

- $\cdot$  1 base color
- 1-4 marbling colors
- $\cdot$  section(s) to be marbled (i.e. sides, bottom half, etc.)

#### Available décor element add ons

- message
- $\cdot$  deckled edge
- $\cdot$  any ganache pour or striping (pool only with deckled edge)
- $\cdot$  any caramel pour or striping (pool only with deckled edge)
- $\cdot$  sprinkle perimeter, top coverage, ombre, crescent, splashes
- $\cdot$  crescent bouquet
- $\cdot$  wild roses
- $\cdot$  daisies
- $\cdot$  hearts
- $\cdot$  gold flake flecks or cascade
- $\cdot$  any top or bottom border
- $\cdot$  adornment placement

#### Examples of this custom cake with décor elements added on



+ ganache pourover



+ sprinkle splashes



+ sprinkle splashes (special sprinkles provided by customer)



+ 'light' marbling just lower half + adornment placement

## #5. Ruffles



#### Must choose

 $\cdot$  color, choose 1:

- $\cdot$  natural white
- $\cdot$  1 solid color
- $\cdot$  OR 1-3 ombre colors and direction of ombre

#### Available décor element add ons

- message
- $\cdot$  sprinkle perimeter, crescent, splashes
- $\cdot$  adornment placement
- $\cdot$  pool of ganache or caramel
- $\cdot$  wild roses on top, perimeter or crescent
- $\cdot$  daises, perimeter or crescent



+ sprinkle perimeter



+ message + ombre to white



+ ombre to white+ adornment placement



+ ombre color to color

## #6. Unicorn



#### Must choose

- $\cdot$  1-4 colors for mane
- $\cdot$  0-4 sprinkle types for mane

 $\cdot$  unicorn