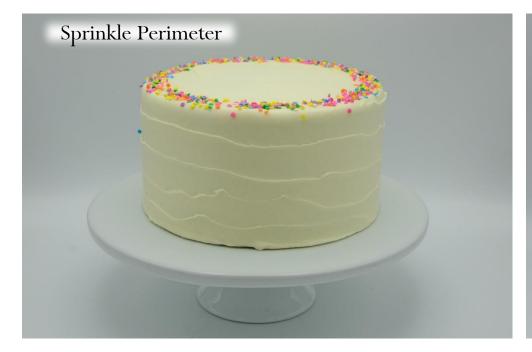

#### Available décor element add ons

- message
- $\cdot$  deckled edge
- $\cdot$  any ganache pour or striping (pool only with a deckled edge)
- $\cdot$  any caramel pour or striping (pool only with a deckled edge)
- $\cdot$  sprinkle perimeter, top coverage, ombre, crescent, splashes, bottom band
- $\cdot$  crescent bouquet
- $\cdot$  wild roses
- $\cdot$  daisies
- $\cdot$  hearts
- $\cdot$  gold flake flecks or cascade
- $\cdot$  any top or bottom border
- $\cdot$  adornment placement

#### Available décor element add ons

- message
- $\cdot$  deckled edge
- $\cdot$  any ganache pour or striping (pool only with deckled edge)
- any caramel pour or striping (pool only with deckled edge)
- $\cdot$  sprinkle perimeter, top coverage, side coverage, ombre, crescent, splashes, bottom band
- $\cdot$  crescent bouquet
- $\cdot$  wild roses
- $\cdot$  daisies
- $\cdot$  hearts
- $\cdot$  gold flake flecks or cascade
- $\cdot$  any top or bottom border
- $\cdot$  adornment placement

#### Available décor element add ons

- message
- $\cdot$  deckled edge
- $\cdot$  any ganache pour or striping (pool only with deckled edge)
- $\cdot$  any caramel pour or striping (pool only with deckled edge)
- $\cdot$  sprinkle perimeter, top coverage, ombre, crescent, splashes, bottom band
- $\cdot$  crescent bouquet
- $\cdot$  wild roses
- $\cdot$  daisies
- $\cdot$  hearts
- $\cdot$  gold flake flecks or cascade
- $\cdot$  any top or bottom border
- $\cdot$  adornment placement

#### Available décor element add ons

- message
- $\cdot$  deckled edge
- $\cdot$  any ganache pour or striping (pool only with deckled edge)
- $\cdot$  any caramel pour or striping (pool only with deckled edge)
- $\cdot$  sprinkle perimeter, top coverage, ombre, crescent, splashes
- $\cdot$  crescent bouquet
- $\cdot$  wild roses
- $\cdot$  daisies
- $\cdot$  hearts
- $\cdot$  gold flake flecks or cascade
- $\cdot$  any top or bottom border
- $\cdot$  adornment placement

#### Available décor element add ons

- message
- $\cdot$  sprinkle perimeter, crescent, splashes
- $\cdot$  adornment placement
- $\cdot$  pool of ganache or caramel
- $\cdot$  wild roses on top, perimeter or crescent
- $\cdot$  daises, perimeter or crescent