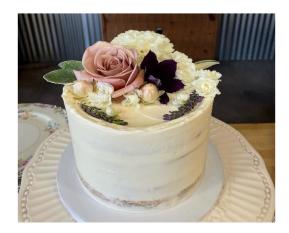

## #15. Naked

## Available décor element add ons

- message
- $\cdot$  deckled edge
- $\cdot$  any ganache pour or striping (pool only with a deckled edge)
- any caramel pour or striping (pool only with a deckled edge)
   sprinkle perimeter, top coverage, ombre, crescent, splashes, bottom
- band  $\cdot$  crescent bouquet
- $\cdot$  wild roses
- $\cdot$  daisies
- $\cdot$  hearts
- $\cdot$  gold flake flecks or cascade
- $\cdot$  any top or bottom border
- adornment placement

Note: no additional charge for naked texture

## Examples of this custom cake with décor elements added on

+ gold flake cascade

+ adornment placement + deckled edge

+ caramel pour over+ adornment placement