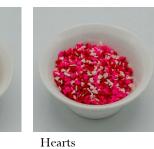

## Sugar Sprinkles

Gold

Silver

Yellow

Black

Red

Hot Pink

Purple

## **Pearl Sprinkles**

Gold

Yellow

**Festive Sprinkles** 

White Jimmies

**Rainbow Jimmies** 

Sunset Jimmies

Confetti

(red, white & pink)

Stars (red, white & blue)

White