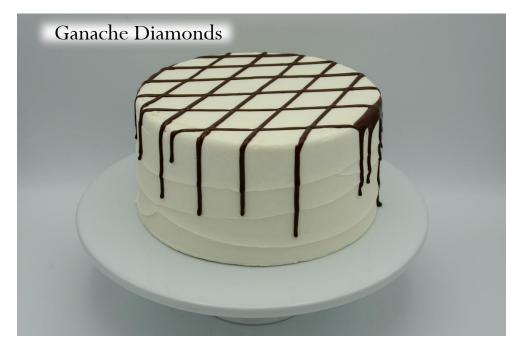

order
- adornment placement

Note: no additional charge for naked texture

## Examples of this custom cake with décor elements added on



+ gold flake cascade



+ adornment placement + deckled edge



+ caramel pour over+ adornment placement

## #16. Polka Dots



#### Must choose

- $\cdot$  1 background color
- $\cdot$  0-4 dot color(s)
- $\cdot$  dot placement:
  - $\cdot$  top + sides
  - $\cdot$  just sides
- $\cdot$  dot shape:
  - $\cdot$  round dots
  - $\cdot$  hearts
  - $\cdot$  daisies
  - $\cdot$  ghosts

### Available décor element add ons

- message
- $\cdot$  deckled edge
- $\cdot$  any top or bottom border
- $\cdot$  adornment placement



+ multicolor dots



+ daisies +message



+ multicolor ghosts + message



+ hearts sides only+ deckled edge

# Décor Elements































\*Not available on Vegan Buttercream Finish























































## Sugar Sprinkles















Gold



Silver

Yellow



Black



Red



Hot Pink

Purple



Light Pink

## **Pearl Sprinkles**







Gold



Yellow

**Festive Sprinkles** 







White Jimmies

**Rainbow Jimmies** 

Sunset Jimmies

Confetti



(red, white & pink)



Stars (red, white & blue)



White

# Tiered Cakes

\*All orders for tiered cakes must be placed through PBD wedding & events department\*



# #1. Traditional



#### Must choose

 $\cdot$  choose a texture (1 per tier), reference Frosting Textures Lookbook for examples of each

- $\cdot$  color:
  - $\cdot$  natural white
  - $\cdot$  solid color, 1 color per tier
  - $\cdot$  marble \*only availab