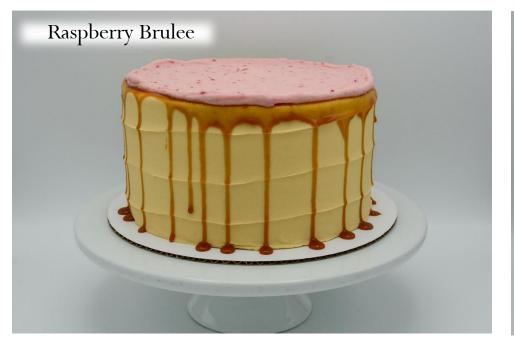

## Look Book

### Table of Contents

 $\cdot$ Shop Menu Cakes & Traditional In House Finishes

 $\cdot$  Rotating Menu Cakes

 $\cdot$  Dessert Sizes

 $\cdot$  Frosting Textures

 $\cdot$  Custom Cakes

Decor Elements

• Tiered Cakes (can only be ordered through the weddings & events department)

 $\cdot$  Stands

# Shop Menu Cakes

with signature décor & garnish





#### Chocolate Buttercream













































# Rotating Menu Cakes

with signature décor + garnish





### Pink Champagne











































## Dessert Sizes

cakes, cookies, wedges, cupcakes





















## CAKE Layers Guide Sizes: Smash<sup>\*</sup> – 4" · Petite – 6" · Standard – 8" · Party – 10" two full layers of cake | 4" - 5" tall <sup>\*</sup>two half layers of cake | 3" tall



= cardboard round to support easy cutting + serving

This cardboard round is placed horizontally in the middle of the cake. Cut from the top until you feel resistance- cut and serve the top half, remove the round, cut and serve the bottom half. \*\*Soiree cakes CAN ONLY BE ORDERED VIA WEDDINGS + EVENTS DEPARTMENT! Soiree cakes are <u>not</u> created with a cardboard round.

# Frosting Textures

























## Custom Cakes

all custom decor cakes must be finished