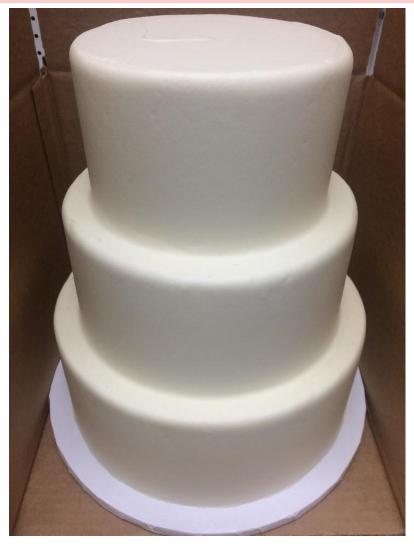

# Tiered Cakes

\*All orders for tiered cakes must be placed through PBD wedding & events department\*

# #1. Traditional

#### Must choose

 $\cdot$  choose a texture (1 per tier), reference Frosting Textures Lookbook for examples of each

- $\cdot$  color:
  - $\cdot$  natural white
  - $\cdot$  solid color, 1 color per tier
  - $\cdot$  marble \*only available with smooth or fairhaven texture, choose a base color and 1 to 4 marbling colors
  - $\cdot$  single color ombre to white, choose 1 ombre color + ombre direction