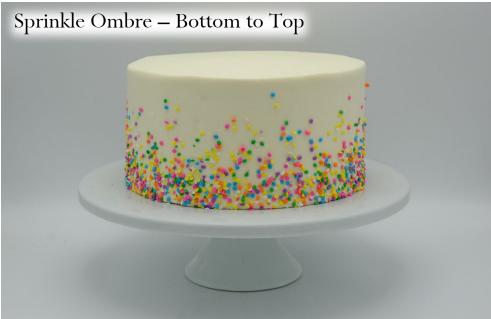

#### Available décor element add ons

- message
- $\cdot$  deckled edge
- $\cdot$  any ganache pour or striping (pool only with a deckled edge)
- $\cdot$  any caramel pour or striping (pool only with a deckled edge)
- $\cdot$  sprinkle perimeter, top coverage, ombre, crescent, splashes, bottom band
- $\cdot$  crescent bouquet
- $\cdot$  wild roses
- $\cdot$  daisies
- $\cdot$  hearts
- $\cdot$  gold flake flecks or cascade
- $\cdot$  any top or bottom border
- $\cdot$  adornment placement