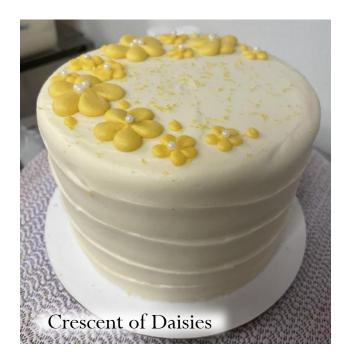

#### Available décor element add ons

- message
- $\cdot$  deckled edge
- $\cdot$  any ganache pour or striping (pool only with a deckled edge)
- $\cdot$  any caramel pour or striping (pool only with a deckled edge)
- $\cdot$  sprinkle perimeter, top coverage, ombre, crescent, splashes, bottom band
- $\cdot$  crescent bouquet
- $\cdot$  wild roses
- $\cdot$  daisies
- $\cdot$  hearts
- $\cdot$  gold flake flecks or cascade
- $\cdot$  any top or bottom border
- $\cdot$  adornment placement

#### Available décor element add ons

- message
- $\cdot$  deckled edge
- $\cdot$  any ganache pour or striping (pool only with deckled edge)
- any caramel pour or striping (pool only with deckled edge)
- $\cdot$  sprinkle perimeter, top coverage, side coverage, ombre, crescent, splashes, bottom band
- $\cdot$  crescent bouquet
- $\cdot$  wild roses
- $\cdot$  daisies
- $\cdot$  hearts
- $\cdot$  gold flake flecks or cascade
- $\cdot$  any top or bottom border
- $\cdot$  adornment placement

#### Available décor element add ons

- message
- $\cdot$  deckled edge
- $\cdot$  any ganache pour or striping (pool only with deckled edge)
- $\cdot$  any caramel pour or striping (pool only with deckled edge)
- $\cdot$  sprinkle perimeter, top coverage, ombre, crescent, splashes, bottom band
- $\cdot$  crescent bouquet
- $\cdot$  wild roses
- $\cdot$  daisies
- $\cdot$  hearts
- $\cdot$  gold flake flecks or cascade
- $\cdot$  any top or bottom border
- $\cdot$  adornment placement

#### Available décor element add ons

- message
- $\cdot$  deckled edge
- $\cdot$  any ganache pour or striping (pool only with deckled edge)
- $\cdot$  any caramel pour or striping (pool only with deckled edge)
- $\cdot$  sprinkle perimeter, top coverage, ombre, crescent, splashes
- $\cdot$  crescent bouquet
- $\cdot$  wild roses
- $\cdot$  daisies
- $\cdot$  hearts
- $\cdot$  gold flake flecks or cascade
- $\cdot$  any top or bottom border
- $\cdot$  adornment placement

#### Available décor element add ons

- message
- $\cdot$  sprinkle perimeter, crescent, splashes
- $\cdot$  adornment placement
- $\cdot$  pool of ganache or caramel
- $\cdot$  wild roses on top, perimeter or crescent
- $\cdot$  daises, perimeter or crescent