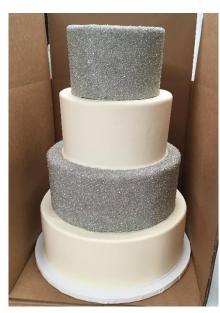

# Tiered Cakes

\*All orders for tiered cakes must be placed through PBD wedding & events department\*

# #1. Traditional

#### Must choose

 $\cdot$  choose a texture (1 per tier), reference Frosting Textures Lookbook for examples of each

- $\cdot$  color:
  - $\cdot$  natural white
  - $\cdot$  solid color, 1 color per tier
  - $\cdot$  marble \*only available with smooth or fairhaven texture, choose a base color and 1 to 4 marbling colors
  - $\cdot$  single color ombre to white, choose 1 ombre color + ombre direction

## Available décor element add ons

- $\cdot$  ganache pour
- $\cdot$  caramel pour
- $\cdot$  sprinkle ombre

 $\cdot$  full coverage sprinkles, to asted coconut, or unto asted coconut \*only available with smooth texture

- $\cdot$  sprinkle bottom band
- $\cdot$  gold flake cascade or flecks
- $\cdot$  any bottom border
- $\cdot$  adornment placement

## "mix and match" available for tiered cake finishes

Examples of this custom cake with décor elements added on the following page

+ adornment placement

+ single color ombre+ adornment placement

+ full coverage untoasted coconut