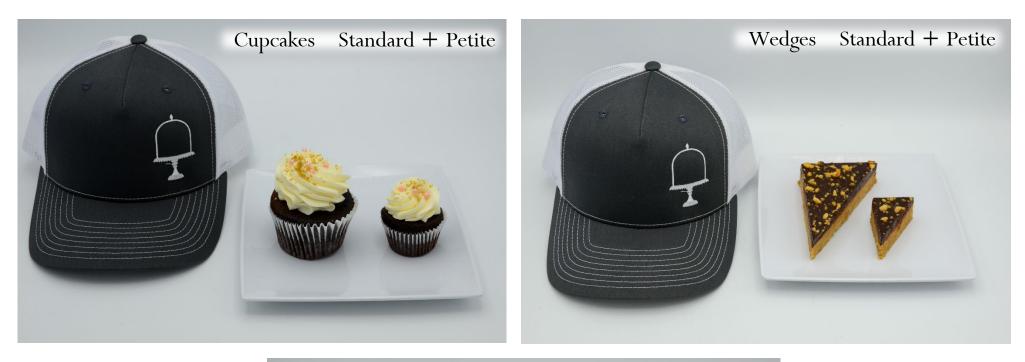

## Dessert Sizes

cakes, cookies, wedges, cupcakes

## CAKE Layers Guide Sizes: Smash<sup>\*</sup> – 4" · Petite – 6" · Standard – 8" · Party – 10" two full layers of cake | 4" - 5" tall <sup>\*</sup>two half layers of cake | 3" tall

= cardboard round to support easy cutting + serving