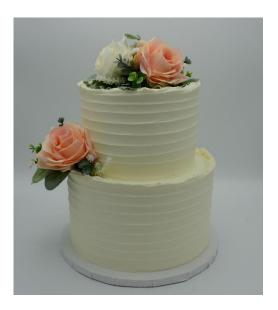

# Tiered Cakes

\*All orders for tiered cakes must be placed through PBD wedding & events department\*

# #1. Traditional

#### Must choose

 $\cdot$  choose a texture (1 per tier), reference Frosting Textures Lookbook for examples of each

- $\cdot$  color:
  - $\cdot$  natural white
  - $\cdot$  solid color, 1 color per tier
  - $\cdot$  marble \*only available with smooth or fairhaven texture, choose a base color and 1 to 4 marbling colors
  - $\cdot$  single color ombre to white, choose 1 ombre color + ombre direction

## Available décor element add ons

- $\cdot$  ganache pour
- $\cdot$  caramel pour
- $\cdot$  sprinkle ombre

 $\cdot$  full coverage sprinkles, to asted coconut, or unto asted coconut \*only available with smooth texture

- $\cdot$  sprinkle bottom band
- $\cdot$  gold flake cascade or flecks
- $\cdot$  any bottom border
- $\cdot$  adornment placement

## "mix and match" available for tiered cake finishes

Examples of this custom cake with décor elements added on the following page

+ adornment placement

+ single color ombre+ adornment placement

+ full coverage untoasted coconut

+ top-down sprinkle ombre

+ adornment placement

- + deckled edge + caramel pourover
- + single color ombre

+ adornment placement

+ marble + adornment placement

+ solid color tier

+ full coverage sprinkle tiers

+ gold leaf cascade + adornment placement

+ deckled edge + adornment placement

+ single color per tier+ sprinkle ombre

+ ganache pourover + bottom border

+ deckled edge + marble (specific placement)

+ adornment placement
+ deckled edge
in vegan buttercream