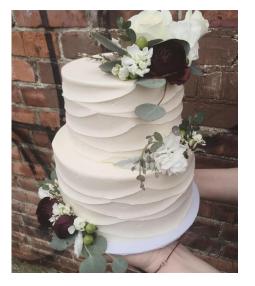

# #4. Ruffle

## Must choose

 $\cdot$  color, choose 1:

- $\cdot$  natural white
- $\cdot$  solid color, 1 color per tier
- $\cdot$  single color ombre to white, choose 1 ombre color

## Available décor element add ons

 $\cdot$  adornment placement

"mix and match" available for tiered cake finishes

+ "mix and match" traditional tier and ruffle tier

+ ombre
+ "mix and match" traditional
tier and ruffle tier