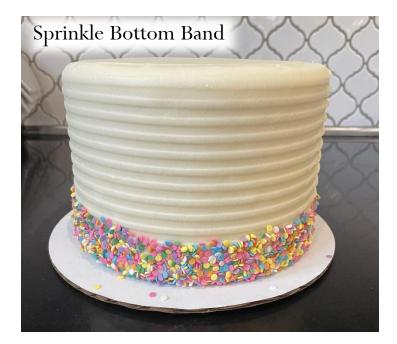

#### Available décor element add ons

- message
- $\cdot$  deckled edge
- $\cdot$  any ganache pour or striping (pool only with a deckled edge)
- $\cdot$  any caramel pour or striping (pool only with a deckled edge)
- $\cdot$  sprinkle perimeter, top coverage, ombre, crescent, splashes, bottom band
- $\cdot$  crescent bouquet
- $\cdot$  wild roses
- $\cdot$  daisies
- $\cdot$  hearts
- $\cdot$  gold flake flecks or cascade
- $\cdot$  any top or bottom border
- $\cdot$  adornment placement

#### Examples of this custom cake with décor elements added on

+ gold flake cascade + full caramel pourover

+ full pourover

+ crescent bouquet

+ sprinkle ombre
+ top border
+ sprinkle perimeter
+ message
+ adornment placement