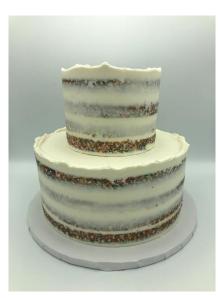

## #15. Naked

## Available décor element add ons

- message
- $\cdot$  deckled edge
- $\cdot$  any ganache pour or striping (pool only with a deckled edge)
- any caramel pour or striping (pool only with a deckled edge)
   sprinkle perimeter, top coverage, ombre, crescent, splashes, bottom
- band  $\cdot$  crescent bouquet
- $\cdot$  wild roses
- $\cdot$  daisies
- $\cdot$  hearts
- $\cdot$  gold flake flecks or cascade
- $\cdot$  any top or bottom border
- adornment placement

Note: no additional charge for naked texture

## Examples of this custom cake with décor elements added on

+ gold flake cascade

+ adornment placement + deckled edge

+ caramel pour over+ adornment placement