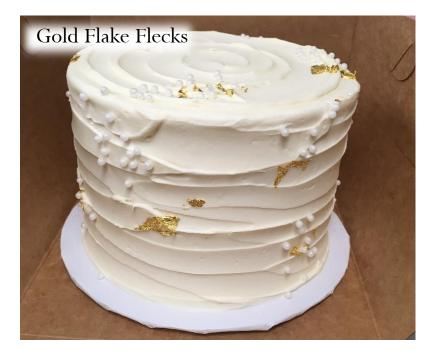

#### Available décor element add ons

- message
- $\cdot$  deckled edge
- $\cdot$  any ganache pour or striping (pool only with a deckled edge)
- $\cdot$  any caramel pour or striping (pool only with a deckled edge)
- $\cdot$  sprinkle perimeter, top coverage, ombre, crescent, splashes, bottom band
- $\cdot$  crescent bouquet
- $\cdot$  wild roses
- $\cdot$  daisies
- $\cdot$  hearts
- $\cdot$  gold flake flecks or cascade
- $\cdot$  any top or bottom border
- $\cdot$  adornment placement