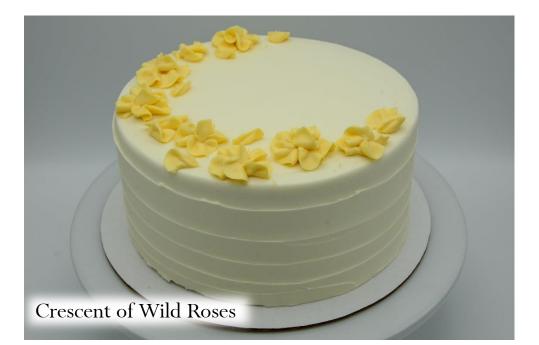

#### Available décor element add ons

- message
- $\cdot$  deckled edge
- $\cdot$  any ganache pour or striping (pool only with a deckled edge)
- $\cdot$  any caramel pour or striping (pool only with a deckled edge)
- $\cdot$  sprinkle perimeter, top coverage, ombre, crescent, splashes, bottom band
- $\cdot$  crescent bouquet
- $\cdot$  wild roses
- $\cdot$  daisies
- $\cdot$  hearts
- $\cdot$  gold flake flecks or cascade
- $\cdot$  any top or bottom border
- $\cdot$  adornment placement

#### Available décor element add ons

- message
- $\cdot$  sprinkle perimeter, crescent, splashes
- $\cdot$  adornment placement
- $\cdot$  pool of ganache or caramel
- $\cdot$  wild roses on top, perimeter or crescent
- $\cdot$  daises, perimeter or crescent