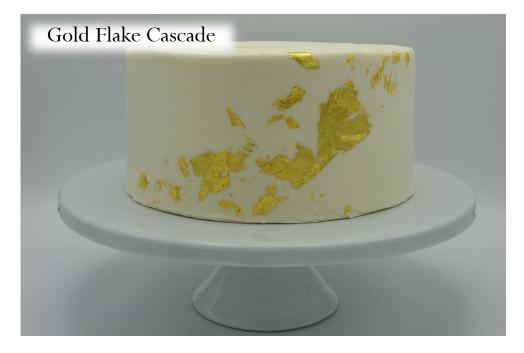

#### Available décor element add ons

- message
- $\cdot$  deckled edge
- $\cdot$  any ganache pour or striping (pool only with a deckled edge)
- $\cdot$  any caramel pour or striping (pool only with a deckled edge)
- $\cdot$  sprinkle perimeter, top coverage, ombre, crescent, splashes, bottom band
- $\cdot$  crescent bouquet
- $\cdot$  wild roses
- $\cdot$  daisies
- $\cdot$  hearts
- $\cdot$  gold flake flecks or cascade
- $\cdot$  any top or bottom border
- $\cdot$  adornment placement

#### Examples of this custom cake with décor elements added on

+ gold flake cascade + full caramel pourover

+ full pourover

+ crescent bouquet

+ sprinkle ombre
+ top border
+ sprinkle perimeter
+ message
+ adornment placement