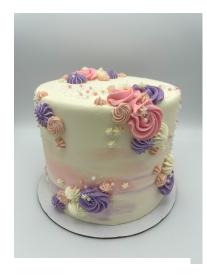

### #7. Rosettes

#### Must choose

- $\cdot$  color, choose 1:
  - $\cdot$  natural white
  - $\cdot$  1 solid color
  - $\cdot$  up to 4 colors (mixed/random placement)
  - $\cdot$  OR 2-3 ombre colors and direction of ombre
- $\cdot$  full coverage or just sides

#### Available décor element add ons

- $\cdot$  message (if just sides)
- $\cdot$  sprinkle perimeter, crescent, splashes
- $\cdot$  adornment placement
- $\cdot$  pool of ganache or caramel (if just sides)

+ ombre + adornment placement

+ solid color+ sprinkle splashes

+ sprinkle splashes