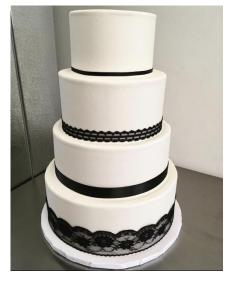

# Tiered Cakes

\*All orders for tiered cakes must be placed through PBD wedding & events department\*

# #1. Traditional

#### Must choose

 $\cdot$  choose a texture (1 per tier), reference Frosting Textures Lookbook for examples of each

- $\cdot$  color:
  - $\cdot$  natural white
  - $\cdot$  solid color, 1 color per tier
  - $\cdot$  marble \*only available with smooth or fairhaven texture, choose a base color and 1 to 4 marbling colors
  - $\cdot$  single color ombre to white, choose 1 ombre color + ombre direction