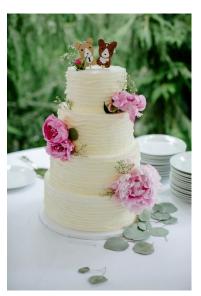

# #4. Ruffle

## Must choose

 $\cdot$  color, choose 1:

- $\cdot$  natural white
- $\cdot$  solid color, 1 color per tier
- $\cdot$  single color ombre to white, choose 1 ombre color

## Available décor element add ons

 $\cdot$  adornment placement

"mix and match" available for tiered cake finishes

+ "mix and match" traditional tier and ruffle tier

+ ombre
+ "mix and match" traditional
tier and ruffle tier

+ adornment placement

+ adornment placement