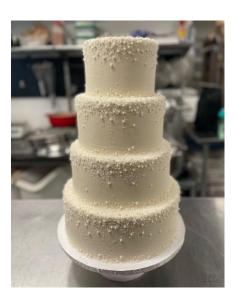

# Tiered Cakes

\*All orders for tiered cakes must be placed through PBD wedding & events department\*

# #1. Traditional

#### Must choose

 $\cdot$  choose a texture (1 per tier), reference Frosting Textures Lookbook for examples of each

- $\cdot$  color:
  - $\cdot$  natural white
  - $\cdot$  solid color, 1 color per tier
  - $\cdot$  marble \*only available with smooth or fairhaven texture, choose a base color and 1 to 4 marbling colors
  - $\cdot$  single color ombre to white, choose 1 ombre color + ombre direction