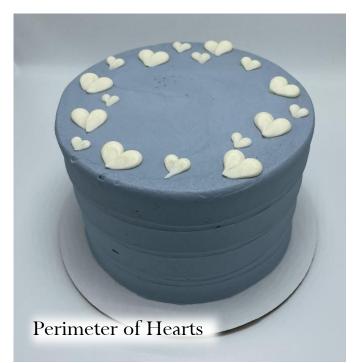

#### Available décor element add ons

- message
- $\cdot$  deckled edge
- $\cdot$  any ganache pour or striping (pool only with a deckled edge)
- $\cdot$  any caramel pour or striping (pool only with a deckled edge)
- $\cdot$  sprinkle perimeter, top coverage, ombre, crescent, splashes, bottom band
- $\cdot$  crescent bouquet
- $\cdot$  wild roses
- $\cdot$  daisies
- $\cdot$  hearts
- $\cdot$  gold flake flecks or cascade
- $\cdot$  any top or bottom border
- $\cdot$  adornment placement