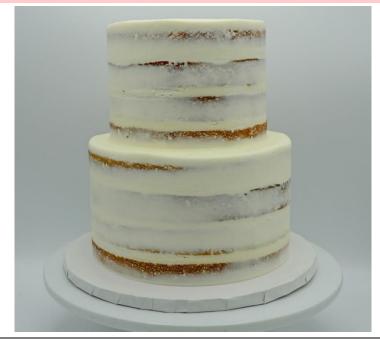

# #2. Naked

## Available décor element add ons

- $\cdot$  ganache pour
- $\cdot$  caramel pour
- $\cdot$  gold flake cascade or flecks
- $\cdot$  bottom border
- $\cdot$  adornment placement

"mix and match" available for tiered cake finishes

Examples of this custom cake with décor elements added on

+ caramel pour+ adornment placement

+ adornment placement

+ deckled edge

+ caramel pour