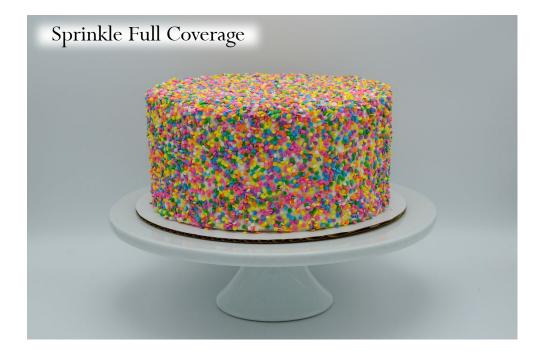

#### Available décor element add ons

- message
- $\cdot$  deckled edge
- $\cdot$  any ganache pour or striping (pool only with deckled edge)
- any caramel pour or striping (pool only with deckled edge)
- $\cdot$  sprinkle perimeter, top coverage, side coverage, ombre, crescent, splashes, bottom band
- $\cdot$  crescent bouquet
- $\cdot$  wild roses
- $\cdot$  daisies
- $\cdot$  hearts
- $\cdot$  gold flake flecks or cascade
- $\cdot$  any top or bottom border
- $\cdot$  adornment placement