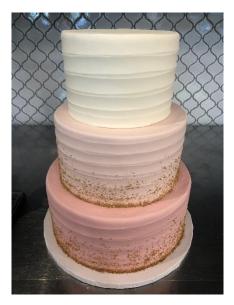

# Tiered Cakes

\*All orders for tiered cakes must be placed through PBD wedding & events department\*

# #1. Traditional

#### Must choose

 $\cdot$  choose a texture (1 per tier), reference Frosting Textures Lookbook for examples of each

- $\cdot$  color:
  - $\cdot$  natural white
  - $\cdot$  solid color, 1 color per tier
  - $\cdot$  marble \*only available with smooth or fairhaven texture, choose a base color and 1 to 4 marbling colors
  - $\cdot$  single color ombre to white, choose 1 ombre color + ombre direction

## Available décor element add ons

- $\cdot$  ganache pour
- $\cdot$  caramel pour
- $\cdot$  sprinkle ombre

 $\cdot$  full coverage sprinkles, to asted coconut, or unto asted coconut \*only available with smooth texture

- $\cdot$  sprinkle bottom band
- $\cdot$  gold flake cascade or flecks
- $\cdot$  any bottom border
- $\cdot$  adornment placement

## "mix and match" available for tiered cake finishes

Examples of this custom cake with décor elements added on the following page

+ adornment placement

+ single color ombre+ adornment placement

+ full coverage untoasted coconut

+ top-down sprinkle ombre

+ adornment placement

- + deckled edge + caramel pourover
- + single color ombre

+ adornment placement

+ marble + adornment placement

+ solid color tier

+ full coverage sprinkle tiers

+ gold leaf cascade + adornment placement

+ deckled edge + adornment placement

+ single color per tier+ sprinkle ombre

+ ganache pourover + bottom border

+ deckled edge + marble (specific placement)

+ adornment placement
+ deckled edge
in vegan buttercream