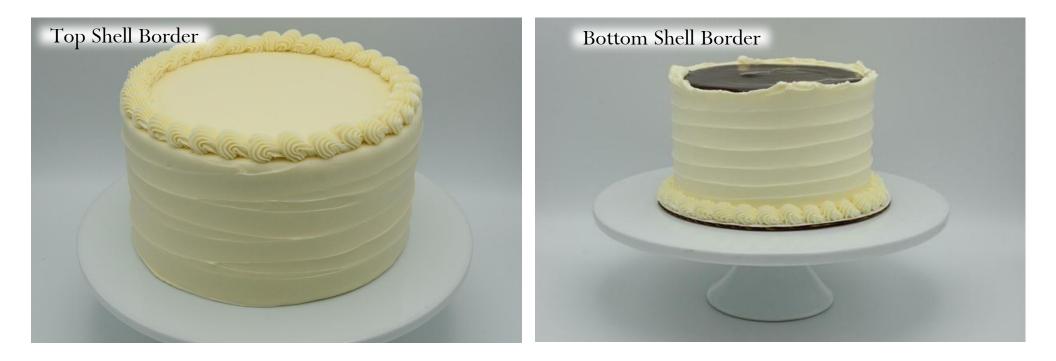

### Available décor element add ons

- message
- $\cdot$  deckled edge
- $\cdot$  any top or bottom border
- $\cdot$  adornment placement

+ multicolor dots

+ daisies +message

+ multicolor ghosts + message

+ hearts sides only+ deckled edge