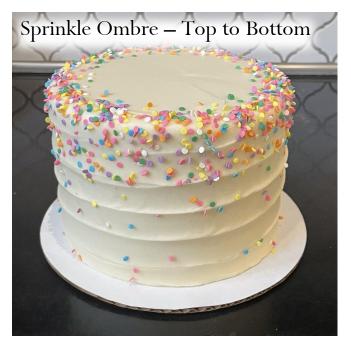

#### Available décor element add ons

- message
- $\cdot$  deckled edge
- $\cdot$  any ganache pour or striping (pool only with a deckled edge)
- $\cdot$  any caramel pour or striping (pool only with a deckled edge)
- $\cdot$  sprinkle perimeter, top coverage, ombre, crescent, splashes, bottom band
- $\cdot$  crescent bouquet
- $\cdot$  wild roses
- $\cdot$  daisies
- $\cdot$  hearts
- $\cdot$  gold flake flecks or cascade
- $\cdot$  any top or bottom border
- $\cdot$  adornment placement