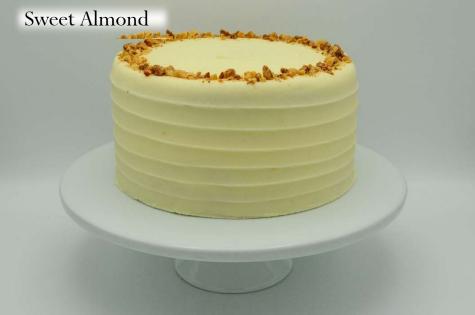

## Look Book

### Table of Contents

 $\cdot$ Shop Menu Cakes & Traditional In House Finishes

 $\cdot$  Rotating Menu Cakes

 $\cdot$  Dessert Sizes

 $\cdot$  Frosting Textures

 $\cdot$  Custom Cakes

Decor Elements

• Tiered Cakes (can only be ordered through the weddings & events department)

 $\cdot$  Stands

# Shop Menu Cakes

with signature décor & garnish





#### Chocolate Buttercream













































# Rotating Menu Cakes

with signature décor + garnish





### Pink Champagne











































## Dessert Sizes

cakes, cookies, wedges, cupcakes





















## CAKE Layers Guide Sizes: Smash<sup>\*</sup> – 4" · Petite – 6" · Standard – 8" · Party – 10" two full layers of cake | 4" - 5" tall <sup>\*</sup>two half layers of cake | 3" tall



= cardboard round to support easy cutting + serving

This cardboard round is placed horizontally in the middle of the cake. Cut from the top until you feel resistance- cut and serve the top half, remove the round, cut and serve the bottom half. \*\*Soiree cakes CAN ONLY BE ORDERED VIA WEDDINGS + EVENTS DEPARTMENT! Soiree cakes are <u>not</u> created with a cardboard round.

# Frosting Textures