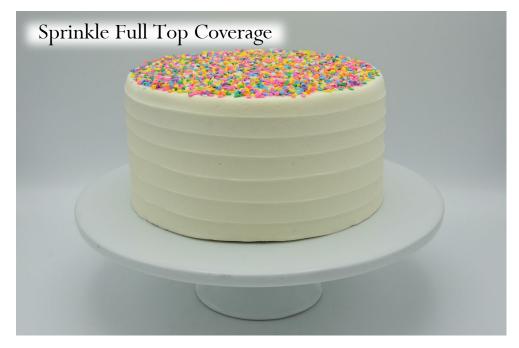

#### Available décor element add ons

- message
- $\cdot$  deckled edge
- $\cdot$  any ganache pour or striping (pool only with a deckled edge)
- $\cdot$  any caramel pour or striping (pool only with a deckled edge)
- $\cdot$  sprinkle perimeter, top coverage, ombre, crescent, splashes, bottom band
- $\cdot$  crescent bouquet
- $\cdot$  wild roses
- $\cdot$  daisies
- $\cdot$  hearts
- $\cdot$  gold flake flecks or cascade
- $\cdot$  any top or bottom border
- $\cdot$  adornment placement

#### Available décor element add ons

- message
- $\cdot$  deckled edge
- $\cdot$  any ganache pour or striping (pool only with deckled edge)
- any caramel pour or striping (pool only with deckled edge)
- $\cdot$  sprinkle perimeter, top coverage, side coverage, ombre, crescent, splashes, bottom band
- $\cdot$  crescent bouquet
- $\cdot$  wild roses
- $\cdot$  daisies
- $\cdot$  hearts
- $\cdot$  gold flake flecks or cascade
- $\cdot$  any top or bottom border
- $\cdot$  adornment placement

#### Available décor element add ons

- message
- $\cdot$  deckled edge
- $\cdot$  any ganache pour or striping (pool only with deckled edge)
- $\cdot$  any caramel pour or striping (pool only with deckled edge)
- $\cdot$  sprinkle perimeter, top coverage, ombre, crescent, splashes, bottom band
- $\cdot$  crescent bouquet
- $\cdot$  wild roses
- $\cdot$  daisies
- $\cdot$  hearts
- $\cdot$  gold flake flecks or cascade
- $\cdot$  any top or bottom border
- $\cdot$  adornment placement

#### Available décor element add ons

- message
- $\cdot$  deckled edge
- $\cdot$  any ganache pour or striping (pool only with deckled edge)
- $\cdot$  any caramel pour or striping (pool only with deckled edge)
- $\cdot$  sprinkle perimeter, top coverage, ombre, crescent, splashes
- $\cdot$  crescent bouquet
- $\cdot$  wild roses
- $\cdot$  daisies
- $\cdot$  hearts
- $\cdot$  gold flake flecks or cascade
- $\cdot$  any top or bottom border
- $\cdot$  adornment placement