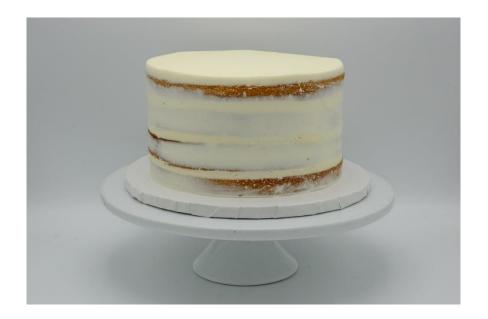

## #15. Naked

## Available décor element add ons

- message
- $\cdot$  deckled edge
- $\cdot$  any ganache pour or striping (pool only with a deckled edge)
- any caramel pour or striping (pool only with a deckled edge)
   sprinkle perimeter, top coverage, ombre, crescent, splashes, bottom
- band  $\cdot$  crescent bouquet
- $\cdot$  wild roses
- $\cdot$  daisies
- $\cdot$  hearts
- $\cdot$  gold flake flecks or cascade
- $\cdot$  any top or bottom border
- adornment placement

Note: no additional charge for naked texture

## Examples of this custom cake with décor elements added on

+ gold flake cascade

+ adornment placement + deckled edge

+ caramel pour over+ adornment placement