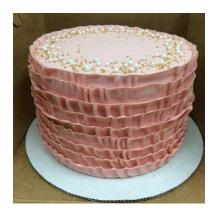

# Frosting Textures

## #5. Ruffles

#### Must choose

 $\cdot$  color, choose 1:

- $\cdot$  natural white
- $\cdot$  1 solid color
- $\cdot$  OR 1-3 ombre colors and direction of ombre

#### Available décor element add ons

- message
- $\cdot$  sprinkle perimeter, crescent, splashes
- $\cdot$  adornment placement
- $\cdot$  pool of ganache or caramel
- $\cdot$  wild roses on top, perimeter or crescent
- $\cdot$  daises, perimeter or crescent