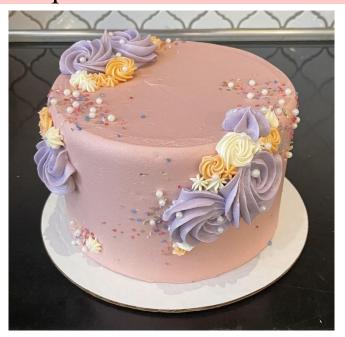

## #2. Solid Color

#### Must choose

 $\cdot$  1 color

#### Available décor element add ons

- message
- $\cdot$  deckled edge
- $\cdot$  any ganache pour or striping (pool only with deckled edge)
- any caramel pour or striping (pool only with deckled edge)
- $\cdot$  sprinkle perimeter, top coverage, side coverage, ombre, crescent, splashes, bottom band
- $\cdot$  crescent bouquet
- $\cdot$  wild roses
- $\cdot$  daisies
- $\cdot$  hearts
- $\cdot$  gold flake flecks or cascade
- $\cdot$  any top or bottom border
- $\cdot$  adornment placement

Examples of this custom cake with décor elements added on

- + sprinkle ombre
- + full ganache pourover
- + sprinkle perimeter

+ message + sprinkle perimeter

+ gold flake cascade

+ full ganache pourover+ adornment placement