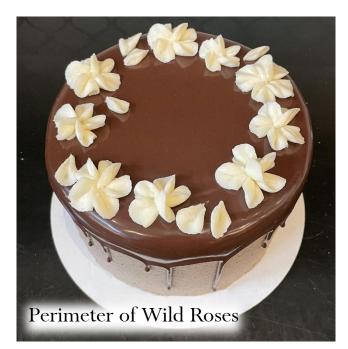

#### Available décor element add ons

- message
- $\cdot$  deckled edge
- $\cdot$  any ganache pour or striping (pool only with a deckled edge)
- $\cdot$  any caramel pour or striping (pool only with a deckled edge)
- $\cdot$  sprinkle perimeter, top coverage, ombre, crescent, splashes, bottom band
- $\cdot$  crescent bouquet
- $\cdot$  wild roses
- $\cdot$  daisies
- $\cdot$  hearts
- $\cdot$  gold flake flecks or cascade
- $\cdot$  any top or bottom border
- $\cdot$  adornment placement

#### Available décor element add ons

- message
- $\cdot$  sprinkle perimeter, crescent, splashes
- $\cdot$  adornment placement
- $\cdot$  pool of ganache or caramel
- $\cdot$  wild roses on top, perimeter or crescent
- $\cdot$  daises, perimeter or crescent