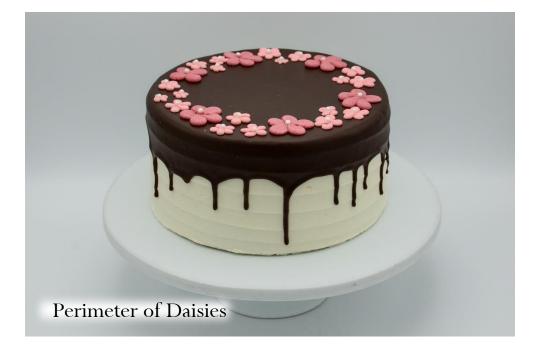

#### Available décor element add ons

- message
- $\cdot$  deckled edge
- $\cdot$  any ganache pour or striping (pool only with a deckled edge)
- $\cdot$  any caramel pour or striping (pool only with a deckled edge)
- $\cdot$  sprinkle perimeter, top coverage, ombre, crescent, splashes, bottom band
- $\cdot$  crescent bouquet
- $\cdot$  wild roses
- $\cdot$  daisies
- $\cdot$  hearts
- $\cdot$  gold flake flecks or cascade
- $\cdot$  any top or bottom border
- $\cdot$  adornment placement

#### Available décor element add ons

- message
- $\cdot$  deckled edge
- $\cdot$  any ganache pour or striping (pool only with deckled edge)
- any caramel pour or striping (pool only with deckled edge)
- $\cdot$  sprinkle perimeter, top coverage, side coverage, ombre, crescent, splashes, bottom band
- $\cdot$  crescent bouquet
- $\cdot$  wild roses
- $\cdot$  daisies
- $\cdot$  hearts
- $\cdot$  gold flake flecks or cascade
- $\cdot$  any top or bottom border
- $\cdot$  adornment placement

#### Available décor element add ons

- message
- $\cdot$  deckled edge
- $\cdot$  any ganache pour or striping (pool only with deckled edge)
- $\cdot$  any caramel pour or striping (pool only with deckled edge)
- $\cdot$  sprinkle perimeter, top coverage, ombre, crescent, splashes, bottom band
- $\cdot$  crescent bouquet
- $\cdot$  wild roses
- $\cdot$  daisies
- $\cdot$  hearts
- $\cdot$  gold flake flecks or cascade
- $\cdot$  any top or bottom border
- $\cdot$  adornment placement

#### Available décor element add ons

- message
- $\cdot$  deckled edge
- $\cdot$  any ganache pour or striping (pool only with deckled edge)
- $\cdot$  any caramel pour or striping (pool only with deckled edge)
- $\cdot$  sprinkle perimeter, top coverage, ombre, crescent, splashes
- $\cdot$  crescent bouquet
- $\cdot$  wild roses
- $\cdot$  daisies
- $\cdot$  hearts
- $\cdot$  gold flake flecks or cascade
- $\cdot$  any top or bottom border
- $\cdot$  adornment placement