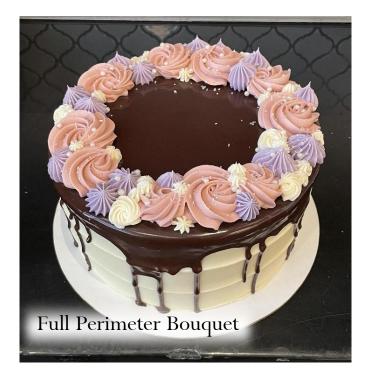

#### Available décor element add ons

- message
- $\cdot$  deckled edge
- $\cdot$  any ganache pour or striping (pool only with a deckled edge)
- $\cdot$  any caramel pour or striping (pool only with a deckled edge)
- $\cdot$  sprinkle perimeter, top coverage, ombre, crescent, splashes, bottom band
- $\cdot$  crescent bouquet
- $\cdot$  wild roses
- $\cdot$  daisies
- $\cdot$  hearts
- $\cdot$  gold flake flecks or cascade
- $\cdot$  any top or bottom border
- $\cdot$  adornment placement