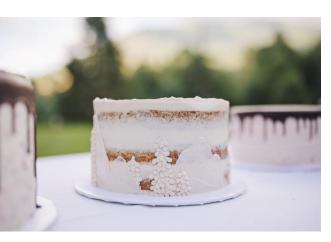

## #15. Naked

## Available décor element add ons

- message
- $\cdot$  deckled edge
- $\cdot$  any ganache pour or striping (pool only with a deckled edge)
- any caramel pour or striping (pool only with a deckled edge)
   sprinkle perimeter, top coverage, ombre, crescent, splashes, bottom
- band  $\cdot$  crescent bouquet
- $\cdot$  wild roses
- $\cdot$  daisies
- $\cdot$  hearts
- $\cdot$  gold flake flecks or cascade
- $\cdot$  any top or bottom border
- adornment placement

Note: no additional charge for naked texture

## Examples of this custom cake with décor elements added on

+ gold flake cascade

+ adornment placement + deckled edge

+ caramel pour over+ adornment placement