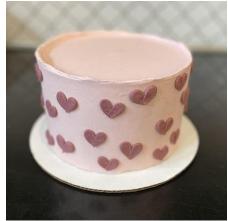

gold flake flecks or cascade
- $\cdot$  any top or bottom border
- adornment placement

Note: no additional charge for naked texture

## Examples of this custom cake with décor elements added on



+ gold flake cascade



+ adornment placement + deckled edge



+ caramel pour over+ adornment placement

## #16. Polka Dots



#### Must choose

- $\cdot$  1 background color
- $\cdot$  0-4 dot color(s)
- $\cdot$  dot placement:
  - $\cdot$  top + sides
  - $\cdot$  just sides
- $\cdot$  dot shape:
  - $\cdot$  round dots
  - $\cdot$  hearts
  - $\cdot$  daisies
  - $\cdot$  ghosts

### Available décor element add ons

- message
- $\cdot$  deckled edge
- $\cdot$  any top or bottom border
- $\cdot$  adornment placement



+ multicolor dots



+ daisies +message



+ multicolor ghosts + message



+ hearts sides only+ deckled edge

# Décor Elements































\*Not available on Vegan Buttercream Finish























































## Sugar Sprinkles















Gold



Silver

Yellow



Black



Red



Hot Pink

Purple



Light Pink

## **Pearl Sprinkles**







Gold



Yellow

**Festive Sprinkles** 







White Jimmies

**Rainbow Jimmies** 

Sunset Jimmies

Confetti



(red, white & pink)



Stars (red, white & blue)



White

# Tiered Cakes

\*All orders for tiered cakes must be placed through PBD wedding & events department\*



# #1. Traditional



#### Must choose

 $\cdot$  choose a texture (1 per tier), reference Frosting Textures Lookbook for examples of each

- $\cdot$  color:
  - $\cdot$  natural white
  - $\cdot$  solid