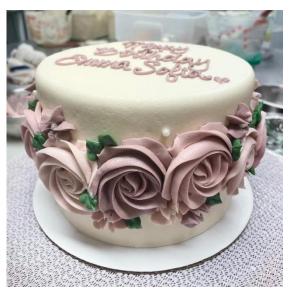

### #7. Rosettes

#### Must choose

- $\cdot$  color, choose 1:
  - $\cdot$  natural white
  - $\cdot$  1 solid color
  - $\cdot$  up to 4 colors (mixed/random placement)
  - $\cdot$  OR 2-3 ombre colors and direction of ombre
- $\cdot$  full coverage or just sides

#### Available décor element add ons

- $\cdot$  message (if just sides)
- $\cdot$  sprinkle perimeter, crescent, splashes
- $\cdot$  adornment placement
- $\cdot$  pool of ganache or caramel (if just sides)

+ ombre + adornment placement

+ solid color+ sprinkle splashes

+ sprinkle splashes