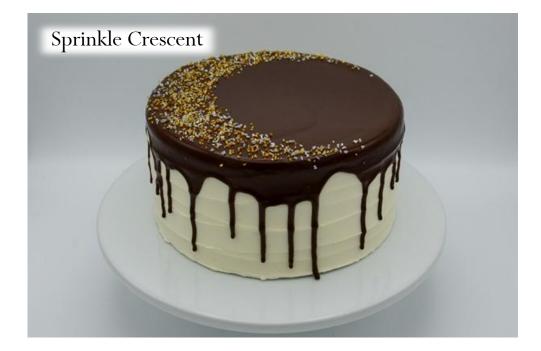

for naked texture

## Examples of this custom cake with décor elements added on



+ gold flake cascade



+ adornment placement + deckled edge



+ caramel pour over+ adornment placement

## #16. Polka Dots



#### Must choose

- $\cdot$  1 background color
- $\cdot$  0-4 dot color(s)
- $\cdot$  dot placement:
  - $\cdot$  top + sides
  - $\cdot$  just sides
- $\cdot$  dot shape:
  - $\cdot$  round dots
  - $\cdot$  hearts
  - $\cdot$  daisies
  - $\cdot$  ghosts

### Available décor element add ons

- message
- $\cdot$  deckled edge
- $\cdot$  any top or bottom border
- $\cdot$  adornment placement



+ multicolor dots



+ daisies +message



+ multicolor ghosts + message



+ hearts sides only+ deckled edge

# Décor Elements





























Sprinkle Ombre - Bottom to Top























































## Sugar Sprinkles















Gold



Silver

Yellow



Black



Red



Hot Pink

Purple



Light Pink

## **Pearl Sprinkles**







Gold



Yellow

**Festive Sprinkles** 







White Jimmies

**Rainbow Jimmies** 

Sunset Jimmies

Confetti



(red, white & pink)



Stars (red, white & blue)



White

# Tiered Cakes

\*All orders for tiered cakes must be placed through PBD wedding & events department\*



# #1. Traditional



#### Must choose

 $\cdot$  choose a texture (1 per tier), reference Frosting Textures Lookbook for examples of each

- $\cdot$  color:
  - $\cdot$  natural white
  - $\cdot$  solid color, 1 color per tier
  - $\cdot$  marble \*only available with smooth or fairhaven texture, choose a base color and 1 to 4 mar