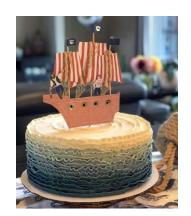

## #1. Ombre

#### Must choose

- $\cdot$  1-3 color(s)
- $\cdot$  direction of ombre and/or order of colors

#### Available décor element add ons

- message
- $\cdot$  deckled edge
- $\cdot$  any ganache pour or striping (pool only with a deckled edge)
- $\cdot$  any caramel pour or striping (pool only with a deckled edge)
- $\cdot$  sprinkle perimeter, top coverage, ombre, crescent, splashes, bottom band
- $\cdot$  crescent bouquet
- $\cdot$  wild roses
- $\cdot$  daisies
- $\cdot$  hearts
- $\cdot$  gold flake flecks or cascade
- $\cdot$  any top or bottom border
- $\cdot$  adornment placement

#### Examples of this custom cake with décor elements added on

+ gold flake cascade + full caramel pourover

+ full pourover

+ crescent bouquet

+ sprinkle ombre
+ top border
+ sprinkle perimeter
+ message
+ adornment placement