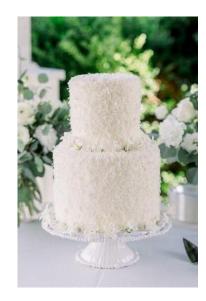

# #2. Naked

## Available décor element add ons

- $\cdot$  ganache pour
- $\cdot$  caramel pour
- $\cdot$  gold flake cascade or flecks
- $\cdot$  bottom border
- $\cdot$  adornment placement

"mix and match" available for tiered cake finishes

Examples of this custom cake with décor elements added on

+ caramel pour+ adornment placement

+ adornment placement

+ deckled edge

+ caramel pour