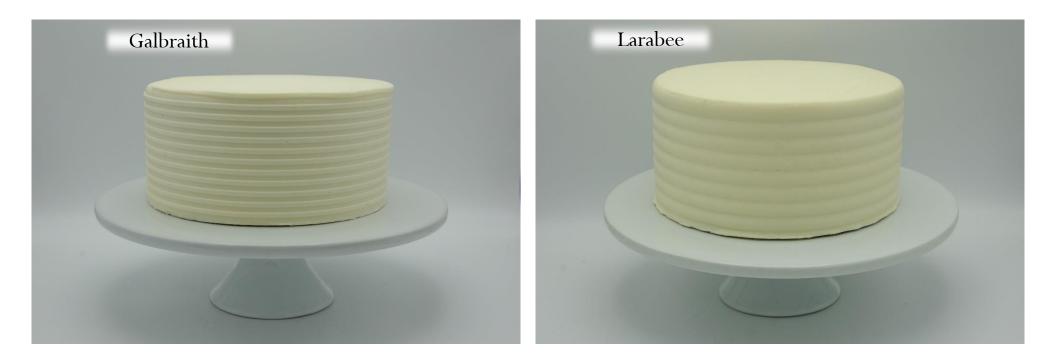

# Rotating Menu Cakes

with signature décor + garnish





### Pink Champagne











































## Dessert Sizes

cakes, cookies, wedges, cupcakes





















## CAKE Layers Guide Sizes: Smash<sup>\*</sup> – 4" · Petite – 6" · Standard – 8" · Party – 10" two full layers of cake | 4" - 5" tall <sup>\*</sup>two half layers of cake | 3" tall



= cardboard round to support easy cutting + serving

This cardboard round is placed horizontally in the middle of the cake. Cut from the top until you feel resistance- cut and serve the top half, remove the round, cut and serve the bottom half. \*\*Soiree cakes CAN ONLY BE ORDERED VIA WEDDINGS + EVENTS DEPARTMENT! Soiree cakes are <u>not</u> created with a cardboard round.

# Frosting Textures

























## Custom Cakes

all custom decor cakes must be finished in vanilla buttercream



## #1. Ombre



#### Must choose

- $\cdot$  1-3 color(s)
- $\cdot$  direction of ombre and/or order of colors

#### Available décor element add ons

- message
- $\cdot$  deckled edge
- $\cdot$  any ganache pour or striping (pool only with a deckled edge)
- $\cdot$  any caramel pour or striping (pool only with a deckled edge)
- $\cdot$  sprinkle perimeter, top coverage, ombre, crescent, splashes, bottom band
- $\cdot$  crescent bouquet
- $\cdot$  wild roses
- $\cdot$  daisies
- $\cdot$  hearts
- $\cdot$  gold flake flecks or cascade
- $\cdot$  any top or bottom border
- $\cdot$  adornment placement

#### Examples of this custom cake with décor elements added on



+ gold flake cascade + full ca