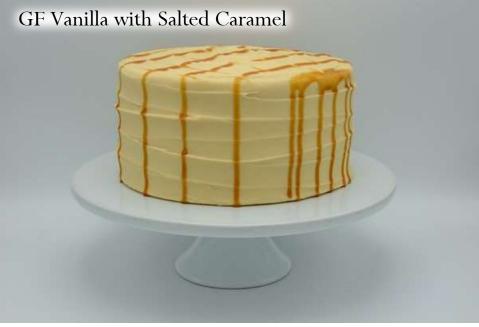

## Look Book

### Table of Contents

 $\cdot$ Shop Menu Cakes & Traditional In House Finishes

 $\cdot$  Rotating Menu Cakes

 $\cdot$  Dessert Sizes

 $\cdot$  Frosting Textures

 $\cdot$  Custom Cakes

Decor Elements

• Tiered Cakes (can only be ordered through the weddings & events department)

 $\cdot$  Stands

# Shop Menu Cakes

with signature décor & garnish





#### Chocolate Buttercream













































# Rotating Menu Cakes

with signature décor + garnish





### Pink Champagne











































## Dessert Sizes

cakes, cookies, wedges, cupcakes





















## CAKE Layers Guide Sizes: Smash<sup>\*</sup> – 4" · Petite – 6" · Standard – 8" · Party – 10" two full layers of cake | 4" - 5" tall <sup>\*</sup>two half layers of cake | 3" tall



= cardboard round to support easy cutting + serving

This cardboard round is placed horizontally in the middle of the cake. Cut from the top until you feel resistance- cut and serve the top half, remove the round, cut and serve the bottom half. \*\*Soiree cakes CAN ONLY BE ORDERED VIA WEDDINGS + EVENTS DEPARTMENT! Soiree cakes are <u>not</u> created with a cardboard round.

# Frosting Textures