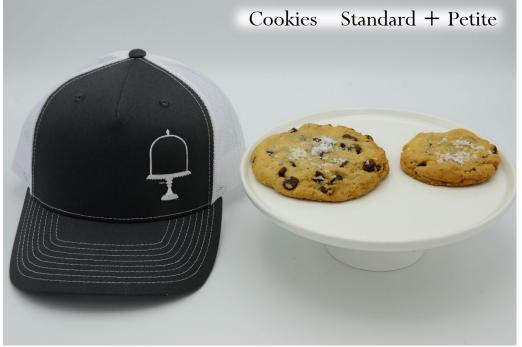

## Look Book

### Table of Contents

 $\cdot$ Shop Menu Cakes & Traditional In House Finishes

 $\cdot$  Rotating Menu Cakes

 $\cdot$  Dessert Sizes

 $\cdot$  Frosting Textures

 $\cdot$  Custom Cakes

Decor Elements

• Tiered Cakes (can only be ordered through the weddings & events department)

 $\cdot$  Stands

# Shop Menu Cakes

with signature décor & garnish





#### Chocolate Buttercream













































# Rotating Menu Cakes

with signature décor + garnish





### Pink Champagne











































## Dessert Sizes

cakes, cookies, wedges, cupcakes





















## CAKE Layers Guide Sizes: Smash<sup>\*</sup> – 4" · Petite – 6" · Standard – 8" · Party – 10" two full layers of cake | 4" - 5" tall <sup>\*</sup>two half layers of cake | 3" tall



= cardboard round to support easy cutting + serving

This cardboard round is placed horizontally in the middle of the cake. Cut from the top until you feel resistance- cut and serve the top half, remove the round, cut and serve the bottom half. \*\*Soiree cakes CAN ONLY BE ORDERED VIA WEDDINGS + EVENTS DEPARTMENT! Soiree cakes are <u>not</u> created with a cardboard round.

# Frosting Textures

























## Custom Cakes

all custom decor cakes must be finished in vanilla buttercream



## #1. Ombre



#### Must choose

- $\cdot$  1-3 color(s)
- $\cdot$  direction of ombre and/or order of colo