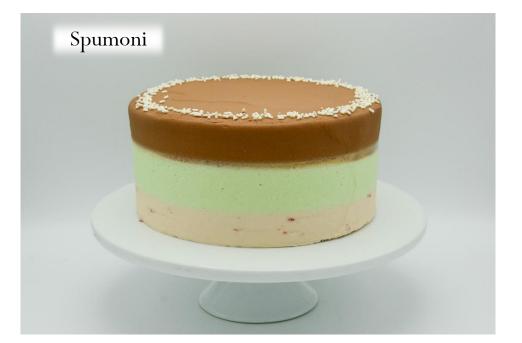

## Look Book

### Table of Contents

 $\cdot$ Shop Menu Cakes & Traditional In House Finishes

 $\cdot$  Rotating Menu Cakes

 $\cdot$  Dessert Sizes

 $\cdot$  Frosting Textures

 $\cdot$  Custom Cakes

Decor Elements

• Tiered Cakes (can only be ordered through the weddings & events department)

 $\cdot$  Stands

# Shop Menu Cakes

with signature décor & garnish





#### Chocolate Buttercream













































# Rotating Menu Cakes

with signature décor + garnish





### Pink Champagne











































## Dessert Sizes

cakes, cookies, wedges, cupcakes





















## CAKE Layers Guide Sizes: Smash<sup>\*</sup> – 4" · Petite – 6" · Standard – 8" · Party – 10" two full layers of cake | 4" - 5" tall <sup>\*</sup>two half layers of cake | 3" tall



= cardboard round to support easy cutting + serving

This cardboard round is placed horizontally in the middle of the cake. Cut from the top until you feel resistance- cut and serve the top half, remove the round, cut and serve the bottom half. \*\*Soiree cakes CAN ONLY BE ORDERED VIA WEDDINGS + EVENTS DEPARTMENT! Soiree cakes are <u>not</u> created with a cardboard round.

# Frosting Textures

























## Custom Cakes

all custom decor cakes must be finished in vanilla buttercream



## #1. Ombre



#### Must