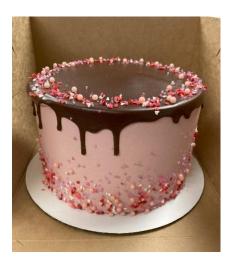

added on



+ gold flake cascade + full caramel pourover



+ full pourover



+ crescent bouquet



+ sprinkle ombre
+ top border
+ sprinkle perimeter
+ message
+ adornment placement

## #2. Solid Color



#### Must choose

 $\cdot$  1 color

#### Available décor element add ons

- message
- $\cdot$  deckled edge
- $\cdot$  any ganache pour or striping (pool only with deckled edge)
- any caramel pour or striping (pool only with deckled edge)
- $\cdot$  sprinkle perimeter, top coverage, side coverage, ombre, crescent, splashes, bottom band
- $\cdot$  crescent bouquet
- $\cdot$  wild roses
- $\cdot$  daisies
- $\cdot$  hearts
- $\cdot$  gold flake flecks or cascade
- $\cdot$  any top or bottom border
- $\cdot$  adornment placement

Examples of this custom cake with décor elements added on



- + sprinkle ombre
- + full ganache pourover
- + sprinkle perimeter



+ message + sprinkle perimeter



+ gold flake cascade



+ full ganache pourover+ adornment placement

## #3. Color Block



#### Must choose

- $\cdot$  2-6 colors
- $\cdot$  order of colors
- $\cdot$  approx. number of bands (max. 8)

#### Available décor element add ons

- message
- $\cdot$  deckled edge
- $\cdot$  any ganache pour or striping (pool only with deckled edge)
- $\cdot$  any caramel pour or striping (pool only with deckled edge)
- $\cdot$  sprinkle perimeter, top coverage, ombre, crescent, splashes, bottom band
- $\cdot$  crescent bouquet
- $\cdot$  wild roses
- $\cdot$  daisies
- $\cdot$  hearts
- $\cdot$  gold flake flecks or cascade
- $\cdot$  any top or bottom border
- $\cdot$  adornment placement