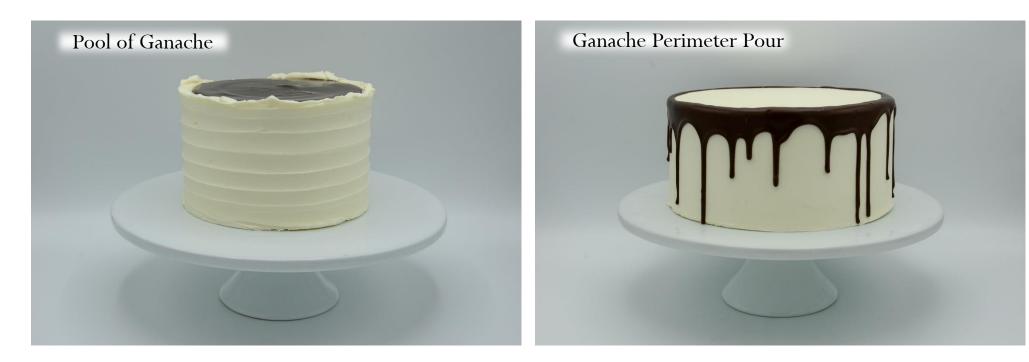

#### Available décor element add ons

- message
- $\cdot$  deckled edge
- $\cdot$  any ganache pour or striping (pool only with a deckled edge)
- $\cdot$  any caramel pour or striping (pool only with a deckled edge)
- $\cdot$  sprinkle perimeter, top coverage, ombre, crescent, splashes, bottom band
- $\cdot$  crescent bouquet
- $\cdot$  wild roses
- $\cdot$  daisies
- $\cdot$  hearts
- $\cdot$  gold flake flecks or cascade
- $\cdot$  any top or bottom border
- $\cdot$  adornment placement