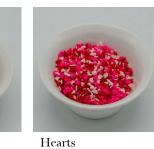

#### Must choose

- $\cdot$  1 background color
- $\cdot$  0-4 dot color(s)
- $\cdot$  dot placement:
  - $\cdot$  top + sides
  - $\cdot$  just sides
- $\cdot$  dot shape:
  - $\cdot$  round dots
  - $\cdot$  hearts
  - $\cdot$  daisies
  - $\cdot$  ghosts

### Available décor element add ons

- message
- $\cdot$  deckled edge
- $\cdot$  any top or bottom border
- $\cdot$  adornment placement

+ multicolor dots

+ daisies +message

+ multicolor ghosts + message

+ hearts sides only+ deckled edge