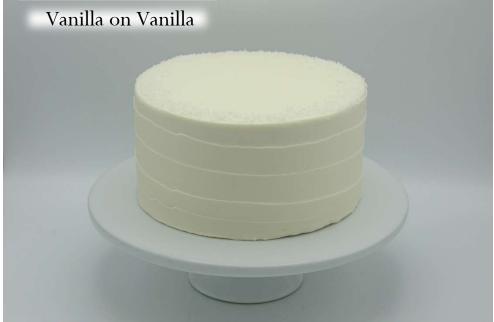

## Look Book

### Table of Contents

 $\cdot$ Shop Menu Cakes & Traditional In House Finishes

 $\cdot$  Rotating Menu Cakes

 $\cdot$  Dessert Sizes

 $\cdot$  Frosting Textures

 $\cdot$  Custom Cakes

Decor Elements

• Tiered Cakes (can only be ordered through the weddings & events department)

 $\cdot$  Stands

# Shop Menu Cakes

with signature décor & garnish





#### Chocolate Buttercream













































# Rotating Menu Cakes

with signature décor + garnish





### Pink Champagne











































## Dessert Sizes

cakes, cookies, wedges, cupcakes





















## CAKE Layers Guide Sizes: Smash<sup>\*</sup> – 4" · Petite – 6" · Standard – 8" · Party – 10" two full layers of cake | 4" - 5" tall <sup>\*</sup>two half layers of cake | 3" tall



= cardboard round to support easy cutting + serving

This cardboard round is placed horizontally in the middle of the cake. Cut from the top until you feel resistance- cut and serve the top half, remove the round, cut and serve the bottom half. \*\*Soiree cakes CAN ONLY BE ORDERED VIA WEDDINGS + EVENTS DEPARTMENT! Soiree cakes are <u>not</u> created with a cardboard round.

# Frosting Textures