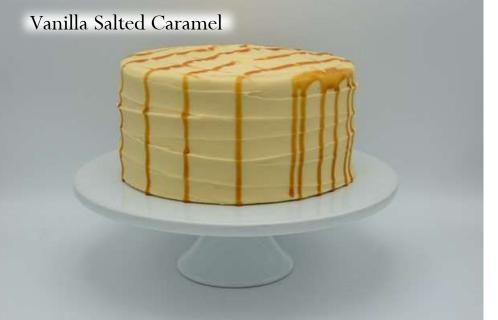

## Look Book

### Table of Contents

 $\cdot$ Shop Menu Cakes & Traditional In House Finishes

 $\cdot$  Rotating Menu Cakes

 $\cdot$  Dessert Sizes

 $\cdot$  Frosting Textures

 $\cdot$  Custom Cakes

Decor Elements

• Tiered Cakes (can only be ordered through the weddings & events department)

 $\cdot$  Stands

# Shop Menu Cakes

with signature décor & garnish





#### Chocolate Buttercream













































# Rotating Menu Cakes

with signature décor + garnish





### Pink Champagne











































## Dessert Sizes

cakes, cookies, wedges, cupcakes





















## CAKE Layers Guide Sizes: Smash<sup>\*</sup> – 4" · Petite – 6" · Standard – 8" · Party – 10" two full layers of cake | 4" - 5" tall <sup>\*</sup>two half layers of cake | 3" tall



= cardboard round to support easy cutting + serving

This cardboard round is placed horizontally in the middle of the cake. Cut from the top until you feel resistance- cut and serve the top half, remove the round, cut and serve the bottom half. \*\*Soiree cakes CAN ONLY BE ORDERED VIA WEDDINGS + EVENTS DEPARTMENT! Soiree cakes are <u>not</u> created with a cardboard round.

# Frosting Textures