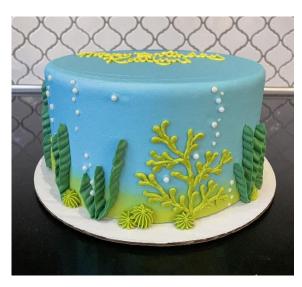

## #9. Under the Sea

#### Must choose

- $\cdot$  1 base color OR 2-3 ombre colors and direction of color
- $\cdot$  1-3 seaweed/urchin colors

 $\cdot$  seaweed, urchins, or bubbles may be omitted from the design, but not substituted

#### Available décor element add ons

- message
- $\cdot$  adornment placement
- $\cdot$  gold flake flecks

Examples of this custom cake with décor elements added on

+ ombre

+ adornment placement