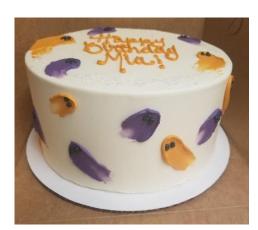

## #16. Polka Dots

#### Must choose

- $\cdot$  1 background color
- $\cdot$  0-4 dot color(s)
- $\cdot$  dot placement:
  - $\cdot$  top + sides
  - $\cdot$  just sides
- $\cdot$  dot shape:
  - $\cdot$  round dots
  - $\cdot$  hearts
  - $\cdot$  daisies
  - $\cdot$  ghosts

### Available décor element add ons

- message
- $\cdot$  deckled edge
- $\cdot$  any top or bottom border
- $\cdot$  adornment placement

+ multicolor dots

+ daisies +message

+ multicolor ghosts + message

+ hearts sides only+ deckled edge