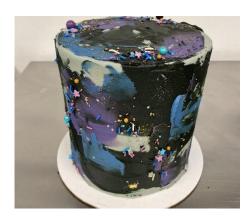

## #9. Under the Sea

#### Must choose

- $\cdot$  1 base color OR 2-3 ombre colors and direction of color
- $\cdot$  1-3 seaweed/urchin colors

 $\cdot$  seaweed, urchins, or bubbles may be omitted from the design, but not substituted

#### Available décor element add ons

- message
- $\cdot$  adornment placement
- $\cdot$  gold flake flecks

Examples of this custom cake with décor elements added on

+ ombre

+ adornment placement