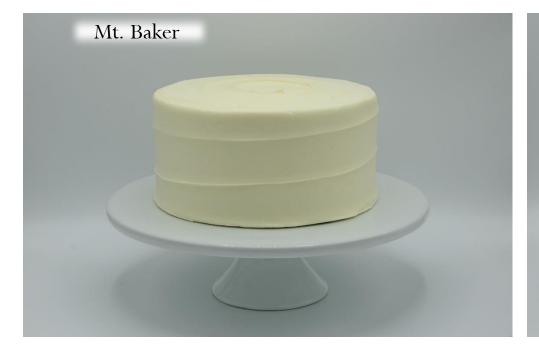

# Rotating Menu Cakes

with signature décor + garnish





### Pink Champagne











































## Dessert Sizes

cakes, cookies, wedges, cupcakes





















## CAKE Layers Guide Sizes: Smash<sup>\*</sup> – 4" · Petite – 6" · Standard – 8" · Party – 10" two full layers of cake | 4" - 5" tall <sup>\*</sup>two half layers of cake | 3" tall



= cardboard round to support easy cutting + serving

This cardboard round is placed horizontally in the middle of the cake. Cut from the top until you feel resistance- cut and serve the top half, remove the round, cut and serve the bottom half. \*\*Soiree cakes CAN ONLY BE ORDERED VIA WEDDINGS + EVENTS DEPARTMENT! Soiree cakes are <u>not</u> created with a cardboard round.

# Frosting Textures

























## Custom Cakes

all custom decor cakes must be finished in vanilla buttercream



## #1. Ombre



#### Must choose

- $\cdot$  1-3 color(s)
- $\cdot$  direction of ombre and/or order of colors

#### Available décor element add ons

- message
- $\cdot$  deckled edge
- $\cdot$  any ganache pour or striping (pool only with a deckled edge)
- $\cdot$  any caramel pour or striping (pool only with a deckled edge)
- $\cdot$  sprinkle perimeter, top coverage, ombre, crescent, splashes, bottom band
- $\cdot$  crescent bouquet
- $\cdot$  wild roses
- $\cdot$  daisies
- $\cdot$  hearts
- $\cdot$  gold flake flecks or cascade
- $\cdot$  any top or bottom border
- $\cdot$  adornment placement

#### Examples of this custom cake with décor elements added on



+ gold flake cascade + full cara