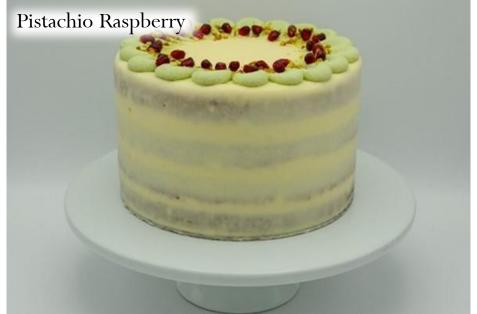

## Look Book

### Table of Contents

 $\cdot$ Shop Menu Cakes & Traditional In House Finishes

 $\cdot$  Rotating Menu Cakes

 $\cdot$  Dessert Sizes

 $\cdot$  Frosting Textures

 $\cdot$  Custom Cakes

Decor Elements

• Tiered Cakes (can only be ordered through the weddings & events department)

 $\cdot$  Stands

# Shop Menu Cakes

with signature décor & garnish





#### Chocolate Buttercream













































# Rotating Menu Cakes

with signature décor + garnish





### Pink Champagne











































## Dessert Sizes

cakes, cookies, wedges, cupcakes





















## CAKE Layers Guide Sizes: Smash<sup>\*</sup> – 4" · Petite – 6" · Standard – 8" · Party – 10" two full layers of cake | 4" - 5" tall <sup>\*</sup>two half layers of cake | 3" tall



= cardboard round to support easy cutting + serving

This cardboard round is placed horizontally in the middle of the cake. Cut from the top until you feel resistance- cut and serve the top half, remove the round, cut and serve the bottom half. \*\*Soiree cakes CAN ONLY BE ORDERED VIA WEDDINGS + EVENTS DEPARTMENT! Soiree cakes are <u>not</u> created with a cardboard round.

# Frosting Textures

























## Custom Cakes

all custom decor cakes must be finished in vanilla buttercream



## #1. Ombre



#### Must choose

-