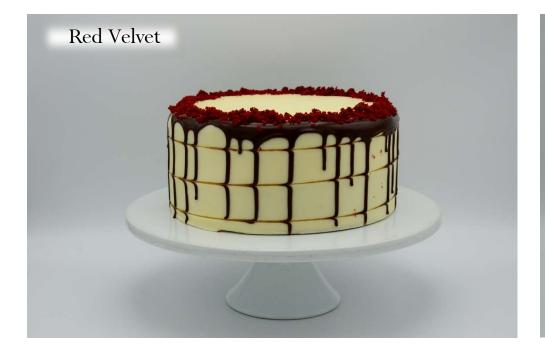

## Look Book

### Table of Contents

 $\cdot$ Shop Menu Cakes & Traditional In House Finishes

 $\cdot$  Rotating Menu Cakes

 $\cdot$  Dessert Sizes

 $\cdot$  Frosting Textures

 $\cdot$  Custom Cakes

Decor Elements

• Tiered Cakes (can only be ordered through the weddings & events department)

 $\cdot$  Stands

# Shop Menu Cakes

with signature décor & garnish





#### Chocolate Buttercream













































# Rotating Menu Cakes

with signature décor + garnish





### Pink Champagne











































## Dessert Sizes

cakes, cookies, wedges, cupcakes





















## CAKE Layers Guide Sizes: Smash<sup>\*</sup> – 4" · Petite – 6" · Standard – 8" · Party – 10" two full layers of cake | 4" - 5" tall <sup>\*</sup>two half layers of cake | 3" tall



= cardboard round to support easy cutting + serving

This cardboard round is placed horizontally in the middle of the cake. Cut from the top until you feel resistance- cut and serve the top half, remove the round, cut and serve the bottom half. \*\*Soiree cakes CAN ONLY BE ORDERED VIA WEDDINGS + EVENTS DEPARTMENT! Soiree cakes are <u>not</u> created with a cardboard round.

# Frosting Textures