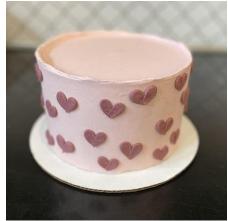

gold flake flecks or cascade
- $\cdot$  any top or bottom border
- adornment placement

Note: no additional charge for naked texture

## Examples of this custom cake with décor elements added on



+ gold flake cascade



+ adornment placement + deckled edge



+ caramel pour over+ adornment placement

## #16. Polka Dots



#### Must choose

- $\cdot$  1 background color
- $\cdot$  0-4 dot color(s)
- $\cdot$  dot placement:
  - $\cdot$  top + sides
  - $\cdot$  just sides
- $\cdot$  dot shape:
  - $\cdot$  round dots
  - $\cdot$  hearts
  - $\cdot$  daisies
  - $\cdot$  ghosts

### Available décor element add ons

- message
- $\cdot$  deckled edge
- $\cdot$  any top or bottom border
- $\cdot$  adornment placement



+ multicolor dots



+ daisies +message



+ multicolor ghosts + message



+ hearts sides only+ deckled edge

# Décor Elements





























Sprinkle Ombre - Bottom to Top























































## Sugar Sprinkles















Gold



Silver

Yellow



Black



Red



Hot Pink

Purple



Light Pink

## **Pearl Sprinkles**







Gold



Yellow

**Festive Sprinkles** 







White Jimmies

**Rainbow Jimmies** 

Sunset Jimmies

Confetti



(red, white & pink)



Stars (red, white & blue)



White

# Tiered Cakes

\*All orders for tiered cakes must be placed through PBD wedding & events department\*



# #1. Traditional



#### Must choose

 $\cdot$  choose a texture (1 per tier), reference Frosting Textures Lookbook for examples of each

- $\cdot$  color:
  - $\cdot$  natural white
  - $\cdot$  solid color, 1 color