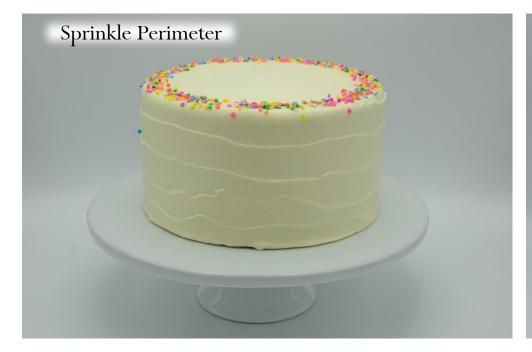

#### Available décor element add ons

- message
- $\cdot$  deckled edge
- $\cdot$  any ganache pour or striping (pool only with deckled edge)
- any caramel pour or striping (pool only with deckled edge)
- $\cdot$  sprinkle perimeter, top coverage, side coverage, ombre, crescent, splashes, bottom band
- $\cdot$  crescent bouquet
- $\cdot$  wild roses
- $\cdot$  daisies
- $\cdot$  hearts
- $\cdot$  gold flake flecks or cascade
- $\cdot$  any top or bottom border
- $\cdot$  adornment placement

Examples of this custom cake with décor elements added on

- + sprinkle ombre
- + full ganache pourover
- + sprinkle perimeter

+ message + sprinkle perimeter

+ gold flake cascade

+ full ganache pourover+ adornment placement