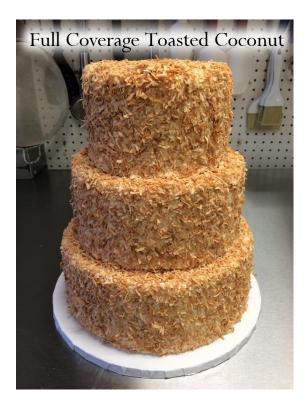

# #14. Celebration Cake

## Must choose

- $\cdot$  1 base color
- $\cdot$  1 border color
- $\cdot$  1-3 sprinkles OR to asted or untoasted coconut

## Available décor element add ons

- message
- $\cdot$  swap for different style top border
- $\cdot$  adornment placement

Examples of this custom cake with décor elements added on

tanny bibliodau

+ message + toasted coconut bottom band