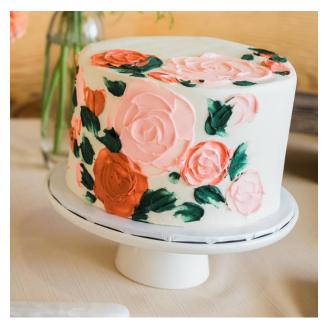

# #13. Abstract Palette Flowers

## Must choose

- $\cdot$  1 base color
- $\cdot$  0-6 flower color(s)
- $\cdot$  1-2 leaf color(s)

## Available décor element add ons

- message
- $\cdot$  sprinkle splashes
- $\cdot$  gold flake flecks
- $\cdot$  adornment placement

+ gold flake flecks