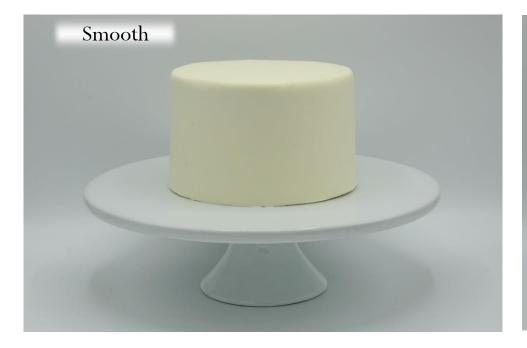

# Rotating Menu Cakes

with signature décor + garnish





### Pink Champagne











































## Dessert Sizes

cakes, cookies, wedges, cupcakes





















## CAKE Layers Guide Sizes: Smash<sup>\*</sup> – 4" · Petite – 6" · Standard – 8" · Party – 10" two full layers of cake | 4" - 5" tall <sup>\*</sup>two half layers of cake | 3" tall



= cardboard round to support easy cutting + serving

This cardboard round is placed horizontally in the middle of the cake. Cut from the top until you feel resistance- cut and serve the top half, remove the round, cut and serve the bottom half. \*\*Soiree cakes CAN ONLY BE ORDERED VIA WEDDINGS + EVENTS DEPARTMENT! Soiree cakes are <u>not</u> created with a cardboard round.

# Frosting Textures

























## Custom Cakes

all custom decor cakes must be finished in vanilla buttercream



## #1. Ombre



#### Must choose

- $\cdot$  1-3 color(s)
- $\cdot$  direction of ombre and/or order of colors

#### Available décor element add ons

- message
- $\cdot$  deckled edge
- $\cdot$  any ganache pour or striping (pool only with a deckled edge)
- $\cdot$  any caramel pour or striping (pool only with a deckled edge)
- $\cdot$  sprinkle perimeter, top coverage, ombre, crescent, splashes, bottom band
- $\cdot$  crescent bouquet
- $\cdot$  wild roses
- $\cdot$  daisies
- $\cdot$  hearts
- $\cdot$  gold flake flecks or cascade
- $\cdot$  any top or bottom border
- $\cdot$  adornment placement

#### Examples of this custom cake with décor elements added on



+ gold flake cascade + full caramel po