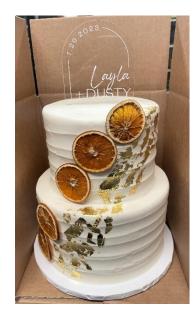

# #1. Traditional

#### Must choose

 $\cdot$  choose a texture (1 per tier), reference Frosting Textures Lookbook for examples of each

- $\cdot$  color:
  - $\cdot$  natural white
  - $\cdot$  solid color, 1 color per tier
  - $\cdot$  marble \*only available with smooth or fairhaven texture, choose a base color and 1 to 4 marbling colors
  - $\cdot$  single color ombre to white, choose 1 ombre color + ombre direction

## Available décor element add ons

- $\cdot$  ganache pour
- $\cdot$  caramel pour
- $\cdot$  sprinkle ombre

 $\cdot$  full coverage sprinkles, to asted coconut, or unto asted coconut \*only available with smooth texture

- $\cdot$  sprinkle bottom band
- $\cdot$  gold flake cascade or flecks
- $\cdot$  any bottom border
- $\cdot$  adornment placement

## "mix and match" available for tiered cake finishes

Examples of this custom cake with décor elements added on the following page

+ adornment placement

+ single color ombre+ adornment placement

+ full coverage untoasted coconut

+ top-down sprinkle ombre

+ adornment placement

- + deckled edge + caramel pourover
- + single color ombre

+ adornment placement

+ marble + adornment placement

+ solid color tier

+ full coverage sprinkle tiers

+ gold leaf cascade + adornment placement

+ deckled edge + adornment placement

+ single color per tier+ sprinkle ombre

+ ganache pourover + bottom border

+ deckled edge + marble (specific placement)

+ adornment placement
+ deckled edge
in vegan buttercream