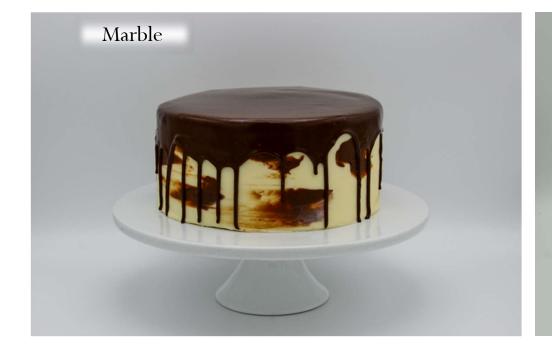

## Look Book

### Table of Contents

 $\cdot$ Shop Menu Cakes & Traditional In House Finishes

 $\cdot$  Rotating Menu Cakes

 $\cdot$  Dessert Sizes

 $\cdot$  Frosting Textures

 $\cdot$  Custom Cakes

Decor Elements

• Tiered Cakes (can only be ordered through the weddings & events department)

 $\cdot$  Stands

# Shop Menu Cakes

with signature décor & garnish





#### Chocolate Buttercream













































# Rotating Menu Cakes

with signature décor + garnish





### Pink Champagne











































## Dessert Sizes

cakes, cookies, wedges, cupcakes





















## CAKE Layers Guide Sizes: Smash<sup>\*</sup> – 4" · Petite – 6" · Standard – 8" · Party – 10" two full layers of cake | 4" - 5" tall <sup>\*</sup>two half layers of cake | 3" tall



= cardboard round to support easy cutting + serving

This cardboard round is placed horizontally in the middle of the cake. Cut from the top until you feel resistance- cut and serve the top half, remove the round, cut and serve the bottom half. \*\*Soiree cakes CAN ONLY BE ORDERED VIA WEDDINGS + EVENTS DEPARTMENT! Soiree cakes are <u>not</u> created with a cardboard round.

# Frosting Textures