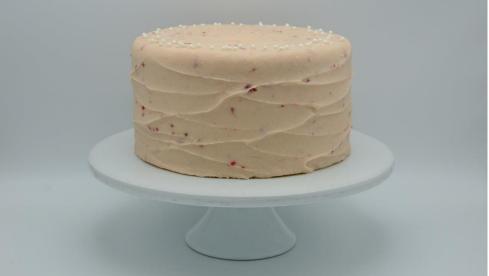

## Look Book

### Table of Contents

 $\cdot$ Shop Menu Cakes & Traditional In House Finishes

 $\cdot$  Rotating Menu Cakes

 $\cdot$  Dessert Sizes

 $\cdot$  Frosting Textures

 $\cdot$  Custom Cakes

Decor Elements

• Tiered Cakes (can only be ordered through the weddings & events department)

 $\cdot$  Stands

# Shop Menu Cakes

with signature décor & garnish





#### Chocolate Buttercream













































# Rotating Menu Cakes

with signature décor + garnish





### Pink Champagne











































## Dessert Sizes

cakes, cookies, wedges, cupcakes





















## CAKE Layers Guide Sizes: Smash<sup>\*</sup> – 4" · Petite – 6" · Standard – 8" · Party – 10" two full layers of cake | 4" - 5" tall <sup>\*</sup>two half layers of cake | 3" tall



= cardboard round to support easy cutting + serving

This cardboard round is placed horizontally in the middle of the cake. Cut from the top until you feel resistance- cut and serve the top half, remove the round, cut and serve the bottom half. \*\*Soiree cakes CAN ONLY BE ORDERED VIA WEDDINGS + EVENTS DEPARTMENT! Soiree cakes are <u>not</u> created with a cardboard round.

# Frosting Textures

























## Custom Cakes

all custom decor cakes must be finished in vanilla buttercream