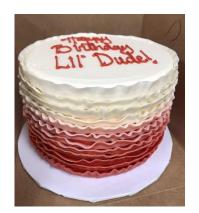

## #5. Ruffles

#### Must choose

 $\cdot$  color, choose 1:

- $\cdot$  natural white
- $\cdot$  1 solid color
- $\cdot$  OR 1-3 ombre colors and direction of ombre

+ sprinkle perimeter

+ message + ombre to white

+ ombre to white+ adornment placement

+ ombre color to color