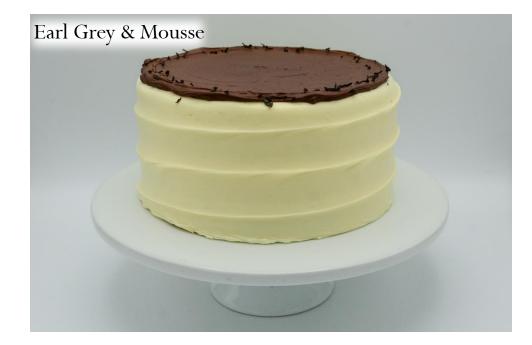

## Look Book

### Table of Contents

 $\cdot$ Shop Menu Cakes & Traditional In House Finishes

 $\cdot$  Rotating Menu Cakes

 $\cdot$  Dessert Sizes

 $\cdot$  Frosting Textures

 $\cdot$  Custom Cakes

Decor Elements

• Tiered Cakes (can only be ordered through the weddings & events department)

 $\cdot$  Stands

# Shop Menu Cakes

with signature décor & garnish





#### Chocolate Buttercream













































# Rotating Menu Cakes

with signature décor + garnish





### Pink Champagne











































## Dessert Sizes

cakes, cookies, wedges, cupcakes





















## CAKE Layers Guide Sizes: Smash<sup>\*</sup> – 4" · Petite – 6" · Standard – 8" · Party – 10" two full layers of cake | 4" - 5" tall <sup>\*</sup>two half layers of cake | 3" tall



= cardboard round to support easy cutting + serving

This cardboard round is placed horizontally in the middle of the cake. Cut from the top until you feel resistance- cut and serve the top half, remove the round, cut and serve the bottom half. \*\*Soiree cakes CAN ONLY BE ORDERED VIA WEDDINGS + EVENTS DEPARTMENT! Soiree cakes are <u>not</u> created with a cardboard round.

# Frosting Textures

























## Custom Cakes

all custom decor cakes must be finished in vanilla buttercream



## #1.