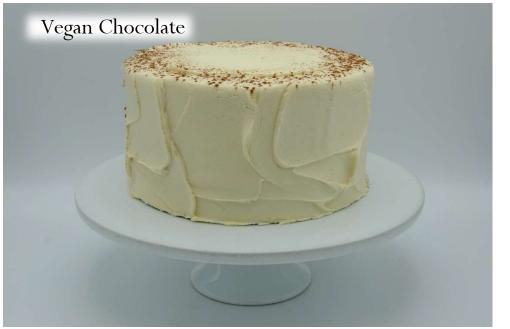

## Look Book

### Table of Contents

 $\cdot$ Shop Menu Cakes & Traditional In House Finishes

 $\cdot$  Rotating Menu Cakes

 $\cdot$  Dessert Sizes

 $\cdot$  Frosting Textures

 $\cdot$  Custom Cakes

Decor Elements

• Tiered Cakes (can only be ordered through the weddings & events department)

 $\cdot$  Stands

# Shop Menu Cakes

with signature décor & garnish





#### Chocolate Buttercream













































# Rotating Menu Cakes

with signature décor + garnish





### Pink Champagne











































## Dessert Sizes

cakes, cookies, wedges, cupcakes





















## CAKE Layers Guide Sizes: Smash<sup>\*</sup> – 4" · Petite – 6" · Standard – 8" · Party – 10" two full layers of cake | 4" - 5" tall <sup>\*</sup>two half layers of cake | 3" tall



= cardboard round to support easy cutting + serving

This cardboard round is placed horizontally in the middle of the cake. Cut from the top until you feel resistance- cut and serve the top half, remove the round, cut and serve the bottom half. \*\*Soiree cakes CAN ONLY BE ORDERED VIA WEDDINGS + EVENTS DEPARTMENT! Soiree cakes are <u>not</u> created with a cardboard round.

# Frosting Text