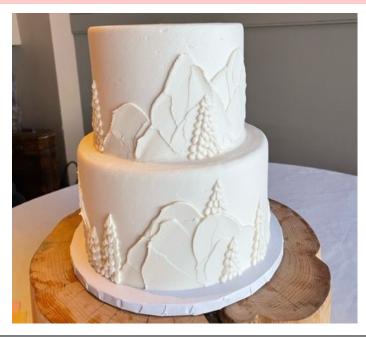

# #3. The PNW

## Must choose (only available in white)

- $\cdot$  smooth natural white background
- $\cdot$  "naked" frosted background

### Available décor element add ons

- $\cdot$  gold flake flecks
- $\cdot$  adornment placement

"mix and match" available for tiered cake finishes

+ adornment placement

+ adornment placement

+ adornment placement

+ adornment placement