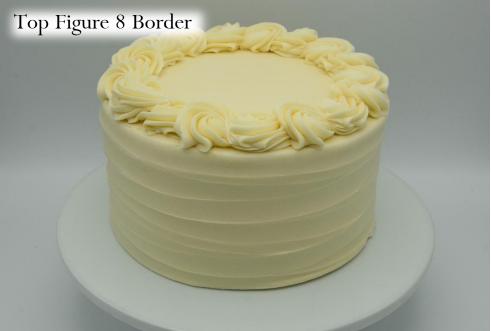

es of this custom cake with décor elements added on



+ gold flake cascade



+ adornment placement + deckled edge



+ caramel pour over+ adornment placement

## #16. Polka Dots



#### Must choose

- $\cdot$  1 background color
- $\cdot$  0-4 dot color(s)
- $\cdot$  dot placement:
  - $\cdot$  top + sides
  - $\cdot$  just sides
- $\cdot$  dot shape:
  - $\cdot$  round dots
  - $\cdot$  hearts
  - $\cdot$  daisies
  - $\cdot$  ghosts

### Available décor element add ons

- message
- $\cdot$  deckled edge
- $\cdot$  any top or bottom border
- $\cdot$  adornment placement



+ multicolor dots



+ daisies +message



+ multicolor ghosts + message



+ hearts sides only+ deckled edge

# Décor Elements





























Sprinkle Ombre - Bottom to Top























































## Sugar Sprinkles















Gold



Silver

Yellow



Black



Red



Hot Pink

Purple



Light Pink

## **Pearl Sprinkles**







Gold



Yellow

**Festive Sprinkles** 







White Jimmies

**Rainbow Jimmies** 

Sunset Jimmies

Confetti



(red, white & pink)



Stars (red, white & blue)



White

# Tiered Cakes

\*All orders for tiered cakes must be placed through PBD wedding & events department\*



# #1. Traditional



#### Must choose

 $\cdot$  choose a texture (1 per tier), reference Frosting Textures Lookbook for examples of each

- $\cdot$  color:
  - $\cdot$  natural white
  - $\cdot$  solid color, 1 color per tier
  - $\cdot$  marble \*only available with smooth or fairhaven texture, choose a base color and 1 to 4 marbling colors
  - $\cdot$  si