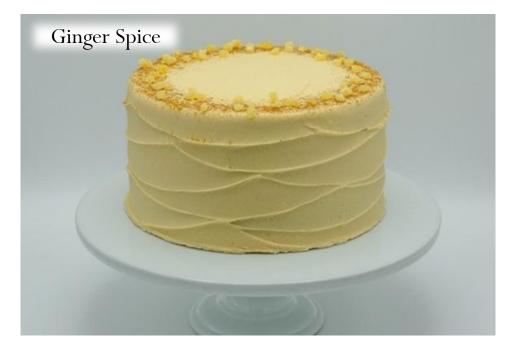

## Look Book

### Table of Contents

 $\cdot$ Shop Menu Cakes & Traditional In House Finishes

 $\cdot$  Rotating Menu Cakes

 $\cdot$  Dessert Sizes

 $\cdot$  Frosting Textures

 $\cdot$  Custom Cakes

Decor Elements

• Tiered Cakes (can only be ordered through the weddings & events department)

 $\cdot$  Stands

# Shop Menu Cakes

with signature décor & garnish





#### Chocolate Buttercream













































# Rotating Menu Cakes

with signature décor + garnish





### Pink Champagne











































## Dessert Sizes

cakes, cookies, wedges, cupcakes





















## CAKE Layers Guide Sizes: Smash<sup>\*</sup> – 4" · Petite – 6" · Standard – 8" · Party – 10" two full layers of cake | 4" - 5" tall <sup>\*</sup>two half layers of cake | 3" tall



= cardboard round to support easy cutting + serving

This cardboard round is placed horizontally in the middle of the cake. Cut from the top until you feel resistance- cut and serve the top half, remove the round, cut and serve the bottom half. \*\*Soiree cakes CAN ONLY BE ORDERED VIA WEDDINGS + EVENTS DEPARTMENT! Soiree cakes are <u>not</u> created with a cardboard round.

# Frosting Textures

























## Custom Cakes

all custom decor cakes must be finished in vanilla buttercream



## #1. Ombre



#### Must choo