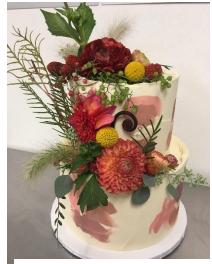

# #13. Abstract Palette Flowers

## Must choose

- $\cdot$  1 base color
- $\cdot$  0-6 flower color(s)
- $\cdot$  1-2 leaf color(s)

## Available décor element add ons

- message
- $\cdot$  sprinkle splashes
- $\cdot$  gold flake flecks
- $\cdot$  adornment placement

+ gold flake flecks