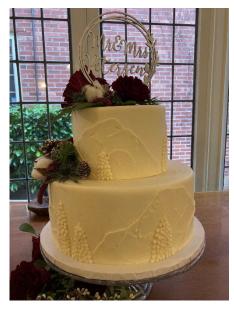

# #3. The PNW

## Must choose (only available in white)

- $\cdot$  smooth natural white background
- $\cdot$  "naked" frosted background

### Available décor element add ons

- $\cdot$  gold flake flecks
- $\cdot$  adornment placement

"mix and match" available for tiered cake finishes

+ adornment placement

+ adornment placement

+ adornment placement

+ adornment placement