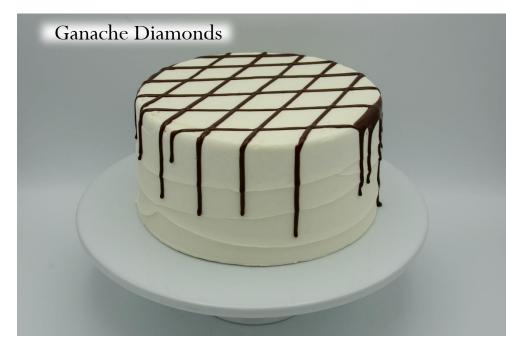

order
- adornment placement

Note: no additional charge for naked texture

## Examples of this custom cake with décor elements added on



+ gold flake cascade



+ adornment placement + deckled edge



+ caramel pour over+ adornment placement

## #16. Polka Dots



#### Must choose

- $\cdot$  1 background color
- $\cdot$  0-4 dot color(s)
- $\cdot$  dot placement:
  - $\cdot$  top + sides
  - $\cdot$  just sides
- $\cdot$  dot shape:
  - $\cdot$  round dots
  - $\cdot$  hearts
  - $\cdot$  daisies
  - $\cdot$  ghosts

### Available décor element add ons

- message
- $\cdot$  deckled edge
- $\cdot$  any top or bottom border
- $\cdot$  adornment placement



+ multicolor dots



+ daisies +message



+ multicolor ghosts + message



+ hearts sides only+ deckled edge

# Décor Elements





























Sprinkle Ombre - Bottom to Top























































## Sugar Sprinkles















Gold



Silver

Yellow



Black



Red



Hot Pink

Purple



Light Pink

## **Pearl Sprinkles**







Gold



Yellow

**Festive Sprinkles** 







White Jimmies

**Rainbow Jimmies** 

Sunset Jimmies

Confetti



(red, white & pink)



Stars (red, white & blue)



White

# Tiered Cakes

\*All orders for tiered cakes must be placed through PBD wedding & events department\*



# #1. Traditional



#### Must choose

 $\cdot$  choose a texture (1 per tier), reference Frosting Textures Lookbook for examples of each

- $\cdot$  color:
  - $\cdot$  natural white
  - $\cdot$  solid color, 1 color per tier
  - $\cdot$  marble \*only available with smooth