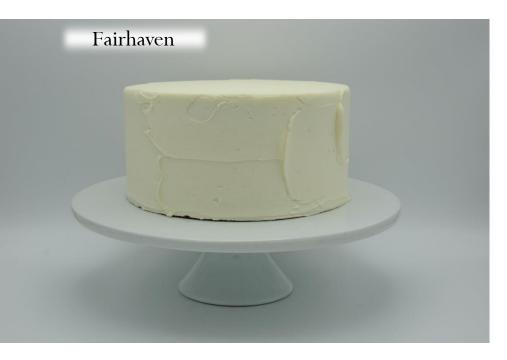

# Rotating Menu Cakes

with signature décor + garnish





### Pink Champagne











































## Dessert Sizes

cakes, cookies, wedges, cupcakes





















## CAKE Layers Guide Sizes: Smash<sup>\*</sup> – 4" · Petite – 6" · Standard – 8" · Party – 10" two full layers of cake | 4" - 5" tall <sup>\*</sup>two half layers of cake | 3" tall



= cardboard round to support easy cutting + serving

This cardboard round is placed horizontally in the middle of the cake. Cut from the top until you feel resistance- cut and serve the top half, remove the round, cut and serve the bottom half. \*\*Soiree cakes CAN ONLY BE ORDERED VIA WEDDINGS + EVENTS DEPARTMENT! Soiree cakes are <u>not</u> created with a cardboard round.

# Frosting Textures

























## Custom Cakes

all custom decor cakes must be finished in vanilla buttercream



## #1. Ombre



#### Must choose

- $\cdot$  1-3 color(s)
- $\cdot$  direction of ombre and/or order of colors

#### Available décor element add ons

- message
- $\cdot$  deckled edge
- $\cdot$  any ganache pour or striping (pool only with a deckled edge)
- $\cdot$  any caramel pour or striping (pool only with a deckled edge)
- $\cdot$  sprinkle perimeter, top coverage, ombre, crescent, splashes, bottom band
- $\cdot$  crescent bouquet
- $\cdot$  wild roses
- $\cdot$  daisies
- $\cdot$  hearts
- $\cdot$  gold flake flecks or cascade
- $\cdot$  any top or bottom border
- $\cdot$  adornment placement

#### Examples of this custom cake with décor elements added on



+ gold flake cascade + full