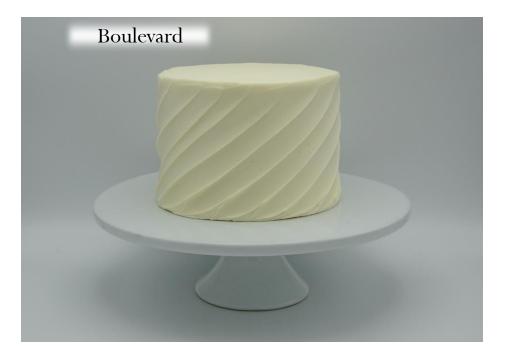

# Rotating Menu Cakes

with signature décor + garnish





### Pink Champagne











































## Dessert Sizes

cakes, cookies, wedges, cupcakes





















## CAKE Layers Guide Sizes: Smash<sup>\*</sup> – 4" · Petite – 6" · Standard – 8" · Party – 10" two full layers of cake | 4" - 5" tall <sup>\*</sup>two half layers of cake | 3" tall



= cardboard round to support easy cutting + serving

This cardboard round is placed horizontally in the middle of the cake. Cut from the top until you feel resistance- cut and serve the top half, remove the round, cut and serve the bottom half. \*\*Soiree cakes CAN ONLY BE ORDERED VIA WEDDINGS + EVENTS DEPARTMENT! Soiree cakes are <u>not</u> created with a cardboard round.

# Frosting Textures

























## Custom Cakes

all custom decor cakes must be finished in vanilla buttercream



## #1. Ombre



#### Must choose

- $\cdot$  1-3 color(s)
- $\cdot$  direction of ombre and/or order of colors

#### Available décor element add ons

- message
- $\cdot$  deckled edge
- $\cdot$  any ganache pour or striping (pool only with a deckled edge)
- $\cdot$  any caramel pour or striping (pool only with a deckled edge)
- $\cdot$  sprinkle perimeter, top coverage, ombre, crescent, splashes, bottom band
- $\cdot$  crescent bouquet
- $\cdot$  wild roses
- $\cdot$  daisies
- $\cdot$  hearts
- $\cdot$  gold flake flecks or cascade
- $\cdot$  any top or bottom border
- $\cdot$  adornment placement

#### Examples of this custom cake with décor elements added on



+ gold flake cascade + ful