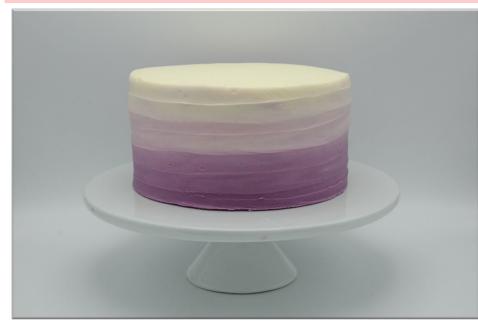

## #1. Ombre

#### Must choose

- $\cdot$  1-3 color(s)
- $\cdot$  direction of ombre and/or order of colors

#### Available décor element add ons

- message
- $\cdot$  deckled edge
- $\cdot$  any ganache pour or striping (pool only with a deckled edge)
- $\cdot$  any caramel pour or striping (pool only with a deckled edge)
- $\cdot$  sprinkle perimeter, top coverage, ombre, crescent, splashes, bottom band
- $\cdot$  crescent bouquet
- $\cdot$  wild roses
- $\cdot$  daisies
- $\cdot$  hearts
- $\cdot$  gold flake flecks or cascade
- $\cdot$  any top or bottom border
- $\cdot$  adornment placement