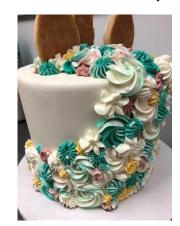

### #7. Rosettes

#### Must choose

- $\cdot$  color, choose 1:
  - $\cdot$  natural white
  - $\cdot$  1 solid color
  - $\cdot$  up to 4 colors (mixed/random placement)
  - $\cdot$  OR 2-3 ombre colors and direction of ombre
- $\cdot$  full coverage or just sides

#### Available décor element add ons

- $\cdot$  message (if just sides)
- $\cdot$  sprinkle perimeter, crescent, splashes
- $\cdot$  adornment placement
- $\cdot$  pool of ganache or caramel (if just sides)

+ ombre + adornment placement

+ solid color+ sprinkle splashes

+ sprinkle splashes