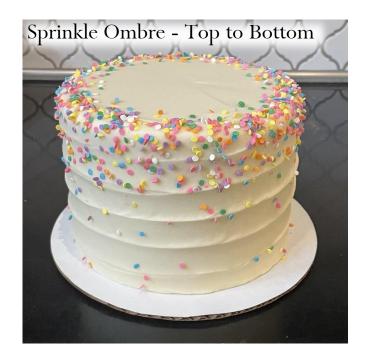

ement

Note: no additional charge for naked texture

## Examples of this custom cake with décor elements added on



+ gold flake cascade



+ adornment placement + deckled edge



+ caramel pour over+ adornment placement

## #16. Polka Dots



#### Must choose

- $\cdot$  1 background color
- $\cdot$  0-4 dot color(s)
- $\cdot$  dot placement:
  - $\cdot$  top + sides
  - $\cdot$  just sides
- $\cdot$  dot shape:
  - $\cdot$  round dots
  - $\cdot$  hearts
  - $\cdot$  daisies
  - $\cdot$  ghosts

### Available décor element add ons

- message
- $\cdot$  deckled edge
- $\cdot$  any top or bottom border
- $\cdot$  adornment placement



+ multicolor dots



+ daisies +message



+ multicolor ghosts + message



+ hearts sides only+ deckled edge

# Décor Elements





























Sprinkle Ombre - Bottom to Top























































## Sugar Sprinkles















Gold



Silver

Yellow



Black



Red



Hot Pink

Purple



Light Pink

## **Pearl Sprinkles**







Gold



Yellow

**Festive Sprinkles** 







White Jimmies

**Rainbow Jimmies** 

Sunset Jimmies

Confetti



(red, white & pink)



Stars (red, white & blue)



White

# Tiered Cakes

\*All orders for tiered cakes must be placed through PBD wedding & events department\*



# #1. Traditional



#### Must choose

 $\cdot$  choose a texture (1 per tier), reference Frosting Textures Lookbook for examples of each

- $\cdot$  color:
  - $\cdot$  natural white
  - $\cdot$  solid color, 1 color per tier
  - $\cdot$  marble \*only available with smooth or fairhaven texture,