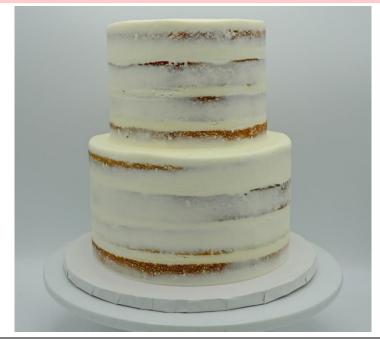

## #15. Naked

## Available décor element add ons

- message
- $\cdot$  deckled edge
- $\cdot$  any ganache pour or striping (pool only with a deckled edge)
- any caramel pour or striping (pool only with a deckled edge)
   sprinkle perimeter, top coverage, ombre, crescent, splashes, bottom
- band  $\cdot$  crescent bouquet
- $\cdot$  wild roses
- $\cdot$  daisies
- $\cdot$  hearts
- $\cdot$  gold flake flecks or cascade
- $\cdot$  any top or bottom border
- adornment placement

Note: no additional charge for naked texture