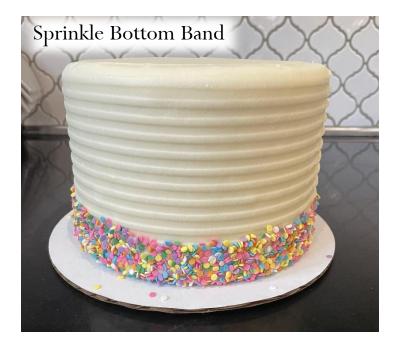

r naked texture

## Examples of this custom cake with décor elements added on



+ gold flake cascade



+ adornment placement + deckled edge



+ caramel pour over+ adornment placement

## #16. Polka Dots



#### Must choose

- $\cdot$  1 background color
- $\cdot$  0-4 dot color(s)
- $\cdot$  dot placement:
  - $\cdot$  top + sides
  - $\cdot$  just sides
- $\cdot$  dot shape:
  - $\cdot$  round dots
  - $\cdot$  hearts
  - $\cdot$  daisies
  - $\cdot$  ghosts

### Available décor element add ons

- message
- $\cdot$  deckled edge
- $\cdot$  any top or bottom border
- $\cdot$  adornment placement



+ multicolor dots



+ daisies +message



+ multicolor ghosts + message



+ hearts sides only+ deckled edge

# Décor Elements





























Sprinkle Ombre - Bottom to Top























































## Sugar Sprinkles















Gold



Silver

Yellow



Black



Red



Hot Pink

Purple



Light Pink

## **Pearl Sprinkles**







Gold



Yellow

**Festive Sprinkles** 







White Jimmies

**Rainbow Jimmies** 

Sunset Jimmies

Confetti



(red, white & pink)



Stars (red, white & blue)



White

# Tiered Cakes

\*All orders for tiered cakes must be placed through PBD wedding & events department\*



# #1. Traditional



#### Must choose

 $\cdot$  choose a texture (1 per tier), reference Frosting Textures Lookbook for examples of each

- $\cdot$  color:
  - $\cdot$  natural white
  - $\cdot$  solid color, 1 color per tier
  - $\cdot$  marble \*only available with smooth or fairhaven texture, choose a base color and 1 to 4 marbl