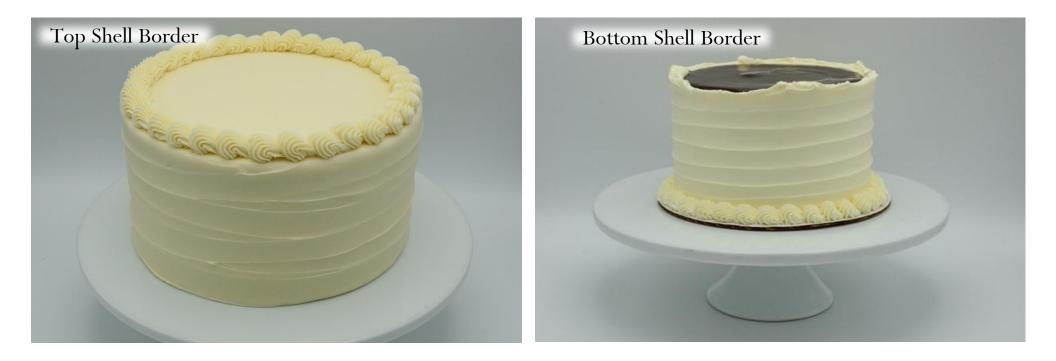

amples of this custom cake with décor elements added on



+ gold flake cascade



+ adornment placement + deckled edge



+ caramel pour over+ adornment placement

## #16. Polka Dots



#### Must choose

- $\cdot$  1 background color
- $\cdot$  0-4 dot color(s)
- $\cdot$  dot placement:
  - $\cdot$  top + sides
  - $\cdot$  just sides
- $\cdot$  dot shape:
  - $\cdot$  round dots
  - $\cdot$  hearts
  - $\cdot$  daisies
  - $\cdot$  ghosts

### Available décor element add ons

- message
- $\cdot$  deckled edge
- $\cdot$  any top or bottom border
- $\cdot$  adornment placement



+ multicolor dots



+ daisies +message



+ multicolor ghosts + message



+ hearts sides only+ deckled edge

# Décor Elements





























Sprinkle Ombre - Bottom to Top























































## Sugar Sprinkles















Gold



Silver

Yellow



Black



Red



Hot Pink

Purple



Light Pink

## **Pearl Sprinkles**







Gold



Yellow

**Festive Sprinkles** 







White Jimmies

**Rainbow Jimmies** 

Sunset Jimmies

Confetti



(red, white & pink)



Stars (red, white & blue)



White

# Tiered Cakes

\*All orders for tiered cakes must be placed through PBD wedding & events department\*



# #1. Traditional



#### Must choose

 $\cdot$  choose a texture (1 per tier), reference Frosting Textures Lookbook for examples of each

- $\cdot$  color:
  - $\cdot$  natural white
  - $\cdot$  solid color, 1 color per tier
  - $\cdot$  marble \*only available with smooth or fairhaven texture, choose a base color and 1 to 4 marbling colors
  - $\cdot$