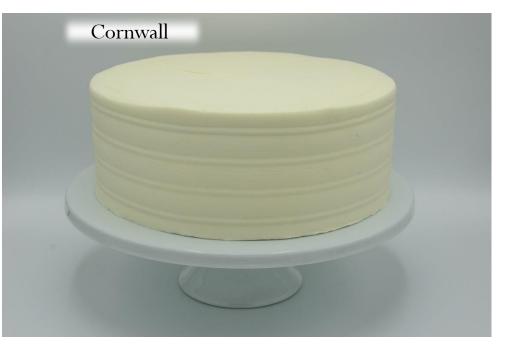

# Rotating Menu Cakes

with signature décor + garnish





### Pink Champagne











































## Dessert Sizes

cakes, cookies, wedges, cupcakes





















## CAKE Layers Guide Sizes: Smash<sup>\*</sup> – 4" · Petite – 6" · Standard – 8" · Party – 10" two full layers of cake | 4" - 5" tall <sup>\*</sup>two half layers of cake | 3" tall



= cardboard round to support easy cutting + serving

This cardboard round is placed horizontally in the middle of the cake. Cut from the top until you feel resistance- cut and serve the top half, remove the round, cut and serve the bottom half. \*\*Soiree cakes CAN ONLY BE ORDERED VIA WEDDINGS + EVENTS DEPARTMENT! Soiree cakes are <u>not</u> created with a cardboard round.

# Frosting Textures

























## Custom Cakes

all custom decor cakes must be finished in vanilla buttercream



## #1. Ombre



#### Must choose

- $\cdot$  1-3 color(s)
- $\cdot$  direction of ombre and/or order of colors

#### Available décor element add ons

- message
- $\cdot$  deckled edge
- $\cdot$  any ganache pour or striping (pool only with a deckled edge)
- $\cdot$  any caramel pour or striping (pool only with a deckled edge)
- $\cdot$  sprinkle perimeter, top coverage, ombre, crescent, splashes, bottom band
- $\cdot$  crescent bouquet
- $\cdot$  wild roses
- $\cdot$  daisies
- $\cdot$  hearts
- $\cdot$  gold flake flecks or cascade
- $\cdot$  any top or bottom border
- $\cdot$  adornment placement

#### Examples of this custom cake with décor elements added on



+ gold flake cascade + f