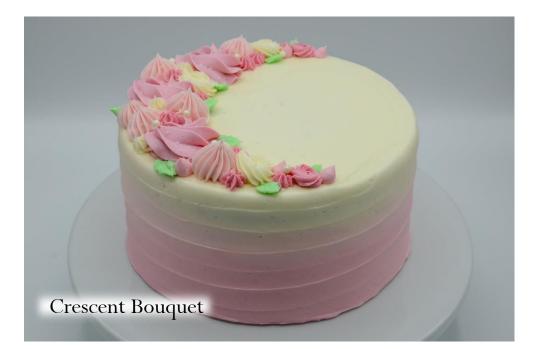

#### Available décor element add ons

- message
- $\cdot$  deckled edge
- $\cdot$  any ganache pour or striping (pool only with a deckled edge)
- $\cdot$  any caramel pour or striping (pool only with a deckled edge)
- $\cdot$  sprinkle perimeter, top coverage, ombre, crescent, splashes, bottom band
- $\cdot$  crescent bouquet
- $\cdot$  wild roses
- $\cdot$  daisies
- $\cdot$  hearts
- $\cdot$  gold flake flecks or cascade
- $\cdot$  any top or bottom border
- $\cdot$  adornment placement

#### Examples of this custom cake with décor elements added on

+ gold flake cascade + full caramel pourover

+ full pourover

+ crescent bouquet

+ sprinkle ombre
+ top border
+ sprinkle perimeter
+ message
+ adornment placement