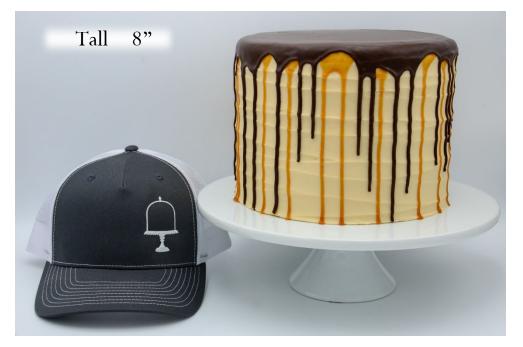

## Dessert Sizes

cakes, cookies, wedges, cupcakes

## CAKE Layers Guide Sizes: Smash<sup>\*</sup> – 4" · Petite – 6" · Standard – 8" · Party – 10" two full layers of cake | 4" - 5" tall <sup>\*</sup>two half layers of cake | 3" tall

= cardboard round to support easy cutting + serving