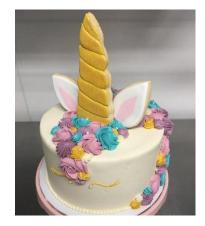

## #6. Unicorn

#### Must choose

- $\cdot$  1-4 colors for mane
- $\cdot$  0-4 sprinkle types for mane

 $\cdot$  unicorn horn and ears available for purchase from PBD

OR provided by customer 48 hours prior to pick up

#### Available décor element add ons

 $\cdot$  bottom band of sprinkles

 $\cdot$  any bottom border

Examples of this custom cake

+bottom border

back view

+bottom border

+ sprinkle bottom band