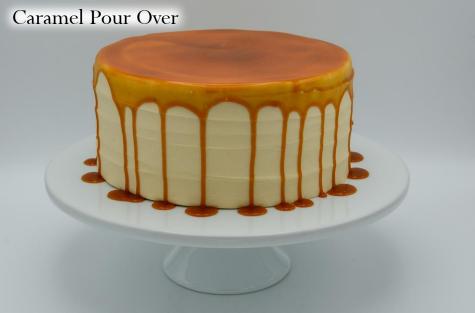

#### Available décor element add ons

- message
- $\cdot$  deckled edge
- $\cdot$  any ganache pour or striping (pool only with a deckled edge)
- $\cdot$  any caramel pour or striping (pool only with a deckled edge)
- $\cdot$  sprinkle perimeter, top coverage, ombre, crescent, splashes, bottom band
- $\cdot$  crescent bouquet
- $\cdot$  wild roses
- $\cdot$  daisies
- $\cdot$  hearts
- $\cdot$  gold flake flecks or cascade
- $\cdot$  any top or bottom border
- $\cdot$  adornment placement