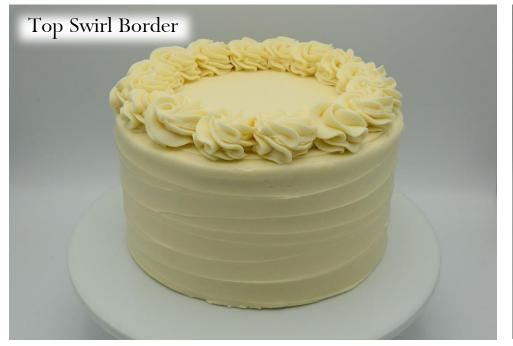

ples of this custom cake with décor elements added on



+ gold flake cascade



+ adornment placement + deckled edge



+ caramel pour over+ adornment placement

## #16. Polka Dots



#### Must choose

- $\cdot$  1 background color
- $\cdot$  0-4 dot color(s)
- $\cdot$  dot placement:
  - $\cdot$  top + sides
  - $\cdot$  just sides
- $\cdot$  dot shape:
  - $\cdot$  round dots
  - $\cdot$  hearts
  - $\cdot$  daisies
  - $\cdot$  ghosts

### Available décor element add ons

- message
- $\cdot$  deckled edge
- $\cdot$  any top or bottom border
- $\cdot$  adornment placement



+ multicolor dots



+ daisies +message



+ multicolor ghosts + message



+ hearts sides only+ deckled edge

# Décor Elements





























Sprinkle Ombre - Bottom to Top























































## Sugar Sprinkles















Gold



Silver

Yellow



Black



Red



Hot Pink

Purple



Light Pink

## **Pearl Sprinkles**







Gold



Yellow

**Festive Sprinkles** 







White Jimmies

**Rainbow Jimmies** 

Sunset Jimmies

Confetti



(red, white & pink)



Stars (red, white & blue)



White

# Tiered Cakes

\*All orders for tiered cakes must be placed through PBD wedding & events department\*



# #1. Traditional



#### Must choose

 $\cdot$  choose a texture (1 per tier), reference Frosting Textures Lookbook for examples of each

- $\cdot$  color:
  - $\cdot$  natural white
  - $\cdot$  solid color, 1 color per tier
  - $\cdot$  marble \*only available with smooth or fairhaven texture, choose a base color and 1 to 4 marbling colors
  - $\cdot$