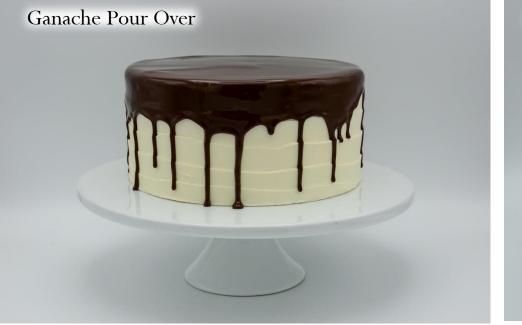

#### Available décor element add ons

- message
- $\cdot$  deckled edge
- $\cdot$  any ganache pour or striping (pool only with a deckled edge)
- $\cdot$  any caramel pour or striping (pool only with a deckled edge)
- $\cdot$  sprinkle perimeter, top coverage, ombre, crescent, splashes, bottom band
- $\cdot$  crescent bouquet
- $\cdot$  wild roses
- $\cdot$  daisies
- $\cdot$  hearts
- $\cdot$  gold flake flecks or cascade
- $\cdot$  any top or bottom border
- $\cdot$  adornment placement