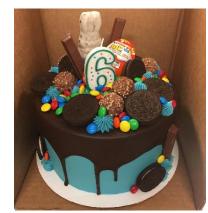

r
+ sprinkle perimeter
+ message
+ adornment placement

## #2. Solid Color



#### Must choose

 $\cdot$  1 color

#### Available décor element add ons

- message
- $\cdot$  deckled edge
- $\cdot$  any ganache pour or striping (pool only with deckled edge)
- any caramel pour or striping (pool only with deckled edge)
- $\cdot$  sprinkle perimeter, top coverage, side coverage, ombre, crescent, splashes, bottom band
- $\cdot$  crescent bouquet
- $\cdot$  wild roses
- $\cdot$  daisies
- $\cdot$  hearts
- $\cdot$  gold flake flecks or cascade
- $\cdot$  any top or bottom border
- $\cdot$  adornment placement

Examples of this custom cake with décor elements added on



- + sprinkle ombre
- + full ganache pourover
- + sprinkle perimeter



+ message + sprinkle perimeter



+ gold flake cascade



+ full ganache pourover+ adornment placement

## #3. Color Block



#### Must choose

- $\cdot$  2-6 colors
- $\cdot$  order of colors
- $\cdot$  approx. number of bands (max. 8)

#### Available décor element add ons

- message
- $\cdot$  deckled edge
- $\cdot$  any ganache pour or striping (pool only with deckled edge)
- $\cdot$  any caramel pour or striping (pool only with deckled edge)
- $\cdot$  sprinkle perimeter, top coverage, ombre, crescent, splashes, bottom band
- $\cdot$  crescent bouquet
- $\cdot$  wild roses
- $\cdot$  daisies
- $\cdot$  hearts
- $\cdot$  gold flake flecks or cascade
- $\cdot$  any top or bottom border
- $\cdot$  adornment placement



+ sprinkle splashes + top border + adornment placement



+ ganache pour over + sprinkle perimeter



+ deckled edge + sprink