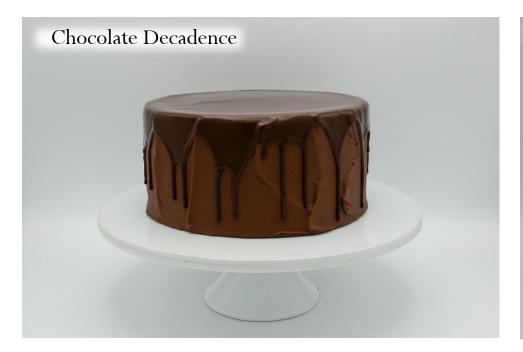

## Look Book

### Table of Contents

 $\cdot$ Shop Menu Cakes & Traditional In House Finishes

 $\cdot$  Rotating Menu Cakes

 $\cdot$  Dessert Sizes

 $\cdot$  Frosting Textures

 $\cdot$  Custom Cakes

Decor Elements

• Tiered Cakes (can only be ordered through the weddings & events department)

 $\cdot$  Stands

# Shop Menu Cakes

with signature décor & garnish





#### Chocolate Buttercream













































# Rotating Menu Cakes

with signature décor + garnish





### Pink Champagne











































## Dessert Sizes

cakes, cookies, wedges, cupcakes





















## CAKE Layers Guide Sizes: Smash<sup>\*</sup> – 4" · Petite – 6" · Standard – 8" · Party – 10" two full layers of cake | 4" - 5" tall <sup>\*</sup>two half layers of cake | 3" tall



= cardboard round to support easy cutting + serving

This cardboard round is placed horizontally in the middle of the cake. Cut from the top until you feel resistance- cut and serve the top half, remove the round, cut and serve the bottom half. \*\*Soiree cakes CAN ONLY BE ORDERED VIA WEDDINGS + EVENTS DEPARTMENT! Soiree cakes are <u>not</u> created with a cardboard round.

# Frosting Textures

























## Custom Cakes

all custom decor cakes must be finished in vanilla buttercream