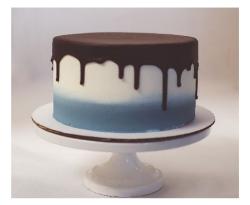

Custom Cakes

all custom decor cakes must be finished in vanilla buttercream



## #1. Ombre



#### Must choose

- $\cdot$  1-3 color(s)
- $\cdot$  direction of ombre and/or order of colors

#### Available décor element add ons

- message
- $\cdot$  deckled edge
- $\cdot$  any ganache pour or striping (pool only with a deckled edge)
- $\cdot$  any caramel pour or striping (pool only with a deckled edge)
- $\cdot$  sprinkle perimeter, top coverage, ombre, crescent, splashes, bottom band
- $\cdot$  crescent bouquet
- $\cdot$  wild roses
- $\cdot$  daisies
- $\cdot$  hearts
- $\cdot$  gold flake flecks or cascade
- $\cdot$  any top or bottom border
- $\cdot$  adornment placement

#### Examples of this custom cake with décor elements added on



+ gold flake cascade + full caramel pourover



+ full pourover



+ crescent bouquet



+ sprinkle ombre
+ top border
+ sprinkle perimeter
+ message
+ adornment placement

## #2. Solid Color



#### Must choose

 $\cdot$  1 color

#### Available décor element add ons

- message
- $\cdot$  deckled edge
- $\cdot$  any ganache pour or striping (pool only with deckled edge)
- any caramel pour or striping (pool only with deckled edge)
- $\cdot$  sprinkle perimeter, top coverage, side coverage, ombre, crescent, splashes, bottom band
- $\cdot$  crescent bouquet
- $\cdot$  wild roses
- $\cdot$  daisies
- $\cdot$  hearts
- $\cdot$  gold flake flecks or cascade
- $\cdot$  any top or bottom border
- $\cdot$  adornment placement

Examples of this custom cake with décor elements added on



- + sprinkle ombre
- + full ganache pourover
- + sprinkl