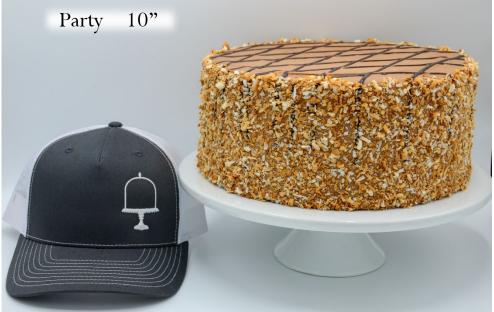

## Dessert Sizes

cakes, cookies, wedges, cupcakes

## CAKE Layers Guide Sizes: Smash<sup>\*</sup> – 4" · Petite – 6" · Standard – 8" · Party – 10" two full layers of cake | 4" - 5" tall <sup>\*</sup>two half layers of cake | 3" tall

= cardboard round to support easy cutting + serving