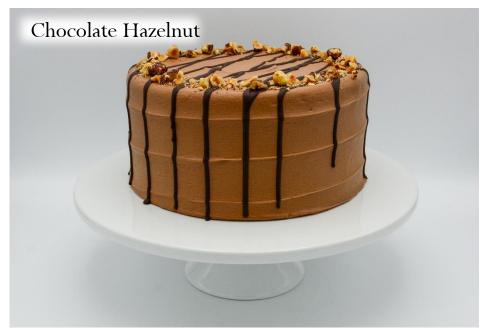

## Look Book

### Table of Contents

 $\cdot$ Shop Menu Cakes & Traditional In House Finishes

 $\cdot$  Rotating Menu Cakes

 $\cdot$  Dessert Sizes

 $\cdot$  Frosting Textures

 $\cdot$  Custom Cakes

Decor Elements

• Tiered Cakes (can only be ordered through the weddings & events department)

 $\cdot$  Stands

# Shop Menu Cakes

with signature décor & garnish





#### Chocolate Buttercream













































# Rotating Menu Cakes

with signature décor + garnish





### Pink Champagne











































## Dessert Sizes

cakes, cookies, wedges, cupcakes





















## CAKE Layers Guide Sizes: Smash<sup>\*</sup> – 4" · Petite – 6" · Standard – 8" · Party – 10" two full layers of cake | 4" - 5" tall <sup>\*</sup>two half layers of cake | 3" tall



= cardboard round to support easy cutting + serving

This cardboard round is placed horizontally in the middle of the cake. Cut from the top until you feel resistance- cut and serve the top half, remove the round, cut and serve the bottom half. \*\*Soiree cakes CAN ONLY BE ORDERED VIA WEDDINGS + EVENTS DEPARTMENT! Soiree cakes are <u>not</u> created with a cardboard round.

# Frosting Textures

























## Custom Cakes

all custom decor cakes must be finished in vanilla buttercream



## #1. Ombre



#### Must choose