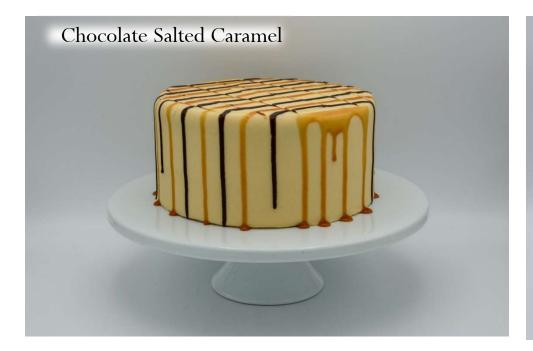

## Look Book

### Table of Contents

 $\cdot$ Shop Menu Cakes & Traditional In House Finishes

 $\cdot$  Rotating Menu Cakes

 $\cdot$  Dessert Sizes

 $\cdot$  Frosting Textures

 $\cdot$  Custom Cakes

Decor Elements

• Tiered Cakes (can only be ordered through the weddings & events department)

 $\cdot$  Stands

# Shop Menu Cakes

with signature décor & garnish





#### Chocolate Buttercream













































# Rotating Menu Cakes

with signature décor + garnish





### Pink Champagne











































## Dessert Sizes

cakes, cookies, wedges, cupcakes





















## CAKE Layers Guide Sizes: Smash<sup>\*</sup> – 4" · Petite – 6" · Standard – 8" · Party – 10" two full layers of cake | 4" - 5" tall <sup>\*</sup>two half layers of cake | 3" tall



= cardboard round to support easy cutting + serving

This cardboard round is placed horizontally in the middle of the cake. Cut from the top until you feel resistance- cut and serve the top half, remove the round, cut and serve the bottom half. \*\*Soiree cakes CAN ONLY BE ORDERED VIA WEDDINGS + EVENTS DEPARTMENT! Soiree cakes are <u>not</u> created with a cardboard round.

# F