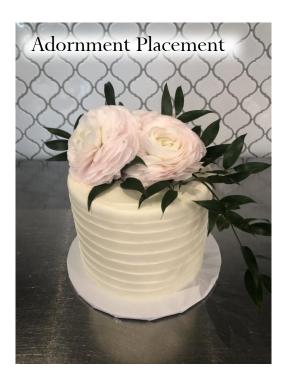

#### Available décor element add ons

- message
- $\cdot$  deckled edge
- $\cdot$  any ganache pour or striping (pool only with a deckled edge)
- $\cdot$  any caramel pour or striping (pool only with a deckled edge)
- $\cdot$  sprinkle perimeter, top coverage, ombre, crescent, splashes, bottom band
- $\cdot$  crescent bouquet
- $\cdot$  wild roses
- $\cdot$  daisies
- $\cdot$  hearts
- $\cdot$  gold flake flecks or cascade
- $\cdot$  any top or bottom border
- $\cdot$  adornment placement

#### Examples of this custom cake with décor elements added on

+ gold flake cascade + full caramel pourover

+ full pourover

+ crescent bouquet

+ sprinkle ombre
+ top border
+ sprinkle perimeter
+ message
+ adornment placement