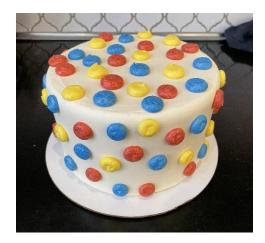

## #16. Polka Dots

#### Must choose

- $\cdot$  1 background color
- $\cdot$  0-4 dot color(s)
- $\cdot$  dot placement:
  - $\cdot$  top + sides
  - $\cdot$  just sides
- $\cdot$  dot shape:
  - $\cdot$  round dots
  - $\cdot$  hearts
  - $\cdot$  daisies
  - $\cdot$  ghosts

### Available décor element add ons

- message
- $\cdot$  deckled edge
- $\cdot$  any top or bottom border
- $\cdot$  adornment placement

+ multicolor dots

+ daisies +message

+ multicolor ghosts + message

+ hearts sides only+ deckled edge