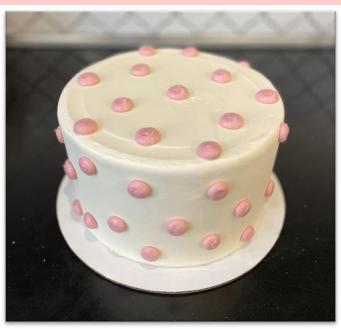

## #16. Polka Dots

#### Must choose

- $\cdot$  1 background color
- $\cdot$  0-4 dot color(s)
- $\cdot$  dot placement:
  - $\cdot$  top + sides
  - $\cdot$  just sides
- $\cdot$  dot shape:
  - $\cdot$  round dots
  - $\cdot$  hearts
  - $\cdot$  daisies
  - $\cdot$  ghosts

### Available décor element add ons

- message
- $\cdot$  deckled edge
- $\cdot$  any top or bottom border
- $\cdot$  adornment placement

+ multicolor dots

+ daisies +message

+ multicolor ghosts + message

+ hearts sides only+ deckled edge