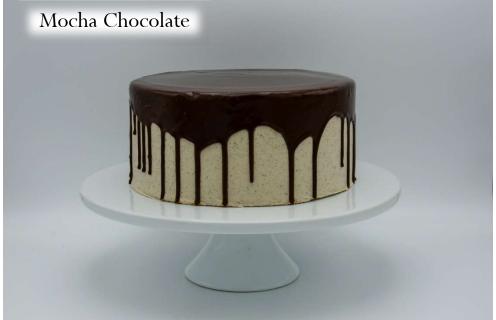

## Look Book

### Table of Contents

 $\cdot$ Shop Menu Cakes & Traditional In House Finishes

 $\cdot$  Rotating Menu Cakes

 $\cdot$  Dessert Sizes

 $\cdot$  Frosting Textures

 $\cdot$  Custom Cakes

Decor Elements

• Tiered Cakes (can only be ordered through the weddings & events department)

 $\cdot$  Stands

# Shop Menu Cakes

with signature décor & garnish





#### Chocolate Buttercream













































# Rotating Menu Cakes

with signature décor + garnish





### Pink Champagne











































## Dessert Sizes

cakes, cookies, wedges, cupcakes





















## CAKE Layers Guide Sizes: Smash<sup>\*</sup> – 4" · Petite – 6" · Standard – 8" · Party – 10" two full layers of cake | 4" - 5" tall <sup>\*</sup>two half layers of cake | 3" tall



= cardboard round to support easy cutting + serving

This cardboard round is placed horizontally in the middle of the cake. Cut from the top until you feel resistance- cut and serve the top half, remove the round, cut and serve the bottom half. \*\*Soiree cakes CAN ONLY BE ORDERED VIA WEDDINGS + EVENTS DEPARTMENT! Soiree cakes are <u>not</u> created with a cardboard round.

# Frostin