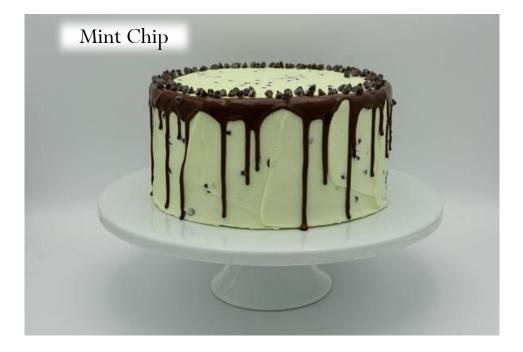

## Look Book

### Table of Contents

 $\cdot$ Shop Menu Cakes & Traditional In House Finishes

 $\cdot$  Rotating Menu Cakes

 $\cdot$  Dessert Sizes

 $\cdot$  Frosting Textures

 $\cdot$  Custom Cakes

Decor Elements

• Tiered Cakes (can only be ordered through the weddings & events department)

 $\cdot$  Stands

# Shop Menu Cakes

with signature décor & garnish





#### Chocolate Buttercream













































# Rotating Menu Cakes

with signature décor + garnish





### Pink Champagne











































## Dessert Sizes

cakes, cookies, wedges, cupcakes





















## CAKE Layers Guide Sizes: Smash<sup>\*</sup> – 4" · Petite – 6" · Standard – 8" · Party – 10" two full layers of cake | 4" - 5" tall <sup>\*</sup>two half layers of cake | 3" tall



= cardboard round to support easy cutting + serving

This cardboard round is placed horizontally in the middle of the cake. Cut from the top until you feel resistance- cut and serve the top half, remove the round, cut and serve the bottom half. \*\*Soiree cakes CAN ONLY BE ORDERED VIA WEDDINGS + EVENTS DEPARTMENT! Soiree cakes are <u>not</u> created with a cardboard round.

# Frosting Textures

























## Custom Cakes

all custom decor cakes must be finished in vanilla buttercream



## #1. Ombre



#### M