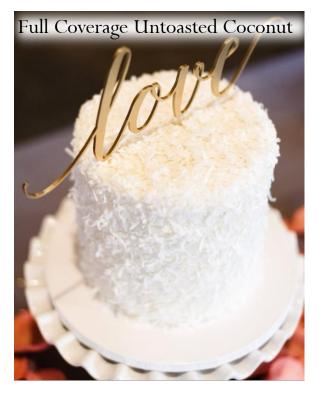

## Available décor element add ons

- $\cdot$  ganache pour
- $\cdot$  caramel pour
- $\cdot$  sprinkle ombre

 $\cdot$  full coverage sprinkles, to asted coconut, or unto asted coconut \*only available with smooth texture