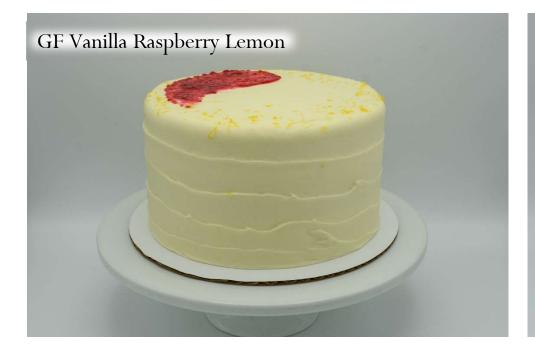

## Look Book

### Table of Contents

 $\cdot$ Shop Menu Cakes & Traditional In House Finishes

 $\cdot$  Rotating Menu Cakes

 $\cdot$  Dessert Sizes

 $\cdot$  Frosting Textures

 $\cdot$  Custom Cakes

Decor Elements

• Tiered Cakes (can only be ordered through the weddings & events department)

 $\cdot$  Stands

# Shop Menu Cakes

with signature décor & garnish





#### Chocolate Buttercream













































# Rotating Menu Cakes

with signature décor + garnish





### Pink Champagne











































## Dessert Sizes

cakes, cookies, wedges, cupcakes





















## CAKE Layers Guide Sizes: Smash<sup>\*</sup> – 4" · Petite – 6" · Standard – 8" · Party – 10" two full layers of cake | 4" - 5" tall <sup>\*</sup>two half layers of cake | 3" tall



= cardboard round to support easy cutting + serving

This cardboard round is placed horizontally in the middle of the cake. Cut from the top until you feel resistance- cut and serve the top half, remove the round, cut and serve the bottom half. \*\*Soiree cakes CAN ONLY BE ORDERED VIA WEDDINGS + EVENTS DEPARTMENT! Soiree cakes are <u>not</u> created with a cardboard round.

# Frosting Textures