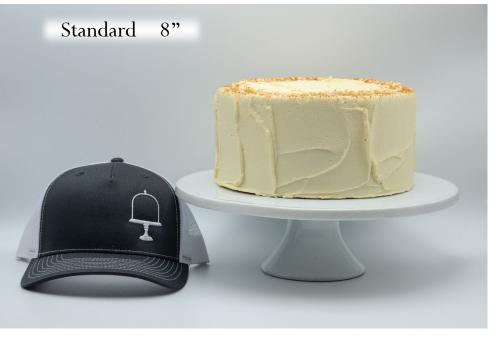

## Dessert Sizes

cakes, cookies, wedges, cupcakes

## CAKE Layers Guide Sizes: Smash<sup>\*</sup> – 4" · Petite – 6" · Standard – 8" · Party – 10" two full layers of cake | 4" - 5" tall <sup>\*</sup>two half layers of cake | 3" tall

= cardboard round to support easy cutting + serving