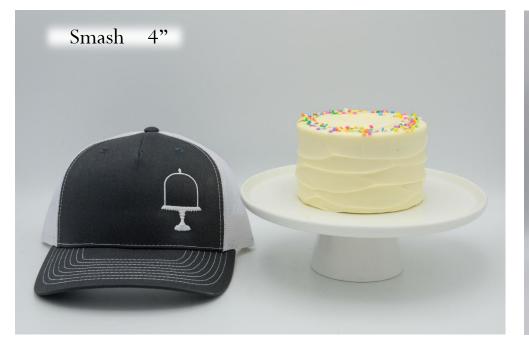

## Dessert Sizes

cakes, cookies, wedges, cupcakes

## CAKE Layers Guide Sizes: Smash<sup>\*</sup> – 4" · Petite – 6" · Standard – 8" · Party – 10" two full layers of cake | 4" - 5" tall <sup>\*</sup>two half layers of cake | 3" tall

= cardboard round to support easy cutting + serving