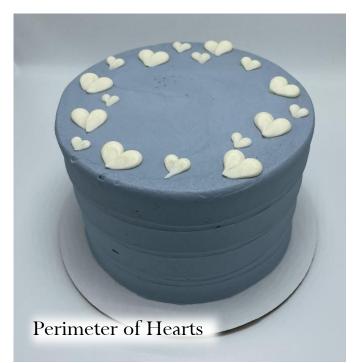

Examples of this custom cake with décor elements added on



+ gold flake cascade



+ adornment placement + deckled edge



+ caramel pour over+ adornment placement

## #16. Polka Dots



#### Must choose

- $\cdot$  1 background color
- $\cdot$  0-4 dot color(s)
- $\cdot$  dot placement:
  - $\cdot$  top + sides
  - $\cdot$  just sides
- $\cdot$  dot shape:
  - $\cdot$  round dots
  - $\cdot$  hearts
  - $\cdot$  daisies
  - $\cdot$  ghosts

### Available décor element add ons

- message
- $\cdot$  deckled edge
- $\cdot$  any top or bottom border
- $\cdot$  adornment placement



+ multicolor dots



+ daisies +message



+ multicolor ghosts + message



+ hearts sides only+ deckled edge

# Décor Elements





























Sprinkle Ombre - Bottom to Top























































## Sugar Sprinkles















Gold



Silver

Yellow



Black



Red



Hot Pink

Purple



Light Pink

## **Pearl Sprinkles**







Gold



Yellow

**Festive Sprinkles** 







White Jimmies

**Rainbow Jimmies** 

Sunset Jimmies

Confetti



(red, white & pink)



Stars (red, white & blue)



White

# Tiered Cakes

\*All orders for tiered cakes must be placed through PBD wedding & events department\*



# #1. Traditional



#### Must choose

 $\cdot$  choose a texture (1 per tier), reference Frosting Textures Lookbook for examples of each

- $\cdot$  color:
  - $\cdot$  natural white
  - $\cdot$  solid color, 1 color per tier
  - $\cdot$  marble \*only available with smooth or fairhaven texture, choose a base color and 1 to 4 marbling colors
  - $\cdo