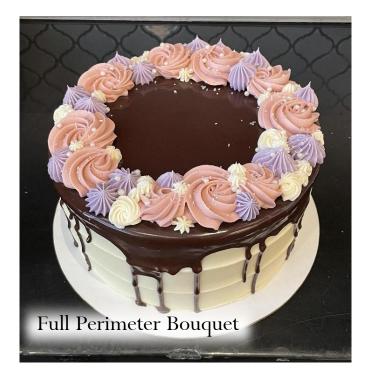

# Examples of this custom cake with décor elements added on



+ gold flake cascade



+ adornment placement + deckled edge



+ caramel pour over+ adornment placement

## #16. Polka Dots



#### Must choose

- $\cdot$  1 background color
- $\cdot$  0-4 dot color(s)
- $\cdot$  dot placement:
  - $\cdot$  top + sides
  - $\cdot$  just sides
- $\cdot$  dot shape:
  - $\cdot$  round dots
  - $\cdot$  hearts
  - $\cdot$  daisies
  - $\cdot$  ghosts

### Available décor element add ons

- message
- $\cdot$  deckled edge
- $\cdot$  any top or bottom border
- $\cdot$  adornment placement



+ multicolor dots



+ daisies +message



+ multicolor ghosts + message



+ hearts sides only+ deckled edge

# Décor Elements





























Sprinkle Ombre - Bottom to Top























































## Sugar Sprinkles















Gold



Silver

Yellow



Black



Red



Hot Pink

Purple



Light Pink

## **Pearl Sprinkles**







Gold



Yellow

**Festive Sprinkles** 







White Jimmies

**Rainbow Jimmies** 

Sunset Jimmies

Confetti



(red, white & pink)



Stars (red, white & blue)



White

# Tiered Cakes

\*All orders for tiered cakes must be placed through PBD wedding & events department\*



# #1. Traditional



#### Must choose

 $\cdot$  choose a texture (1 per tier), reference Frosting Textures Lookbook for examples of each

- $\cdot$  color:
  - $\cdot$  natural white
  - $\cdot$  solid color, 1 color per tier
  - $\cdot$  marble \*only available with smooth or fairhaven texture, choose a base color and 1 to 4 marbling colors
  - $\c