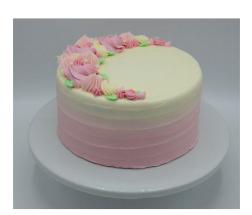

custom decor cakes must be finished in vanilla buttercream



## #1. Ombre



#### Must choose

- $\cdot$  1-3 color(s)
- $\cdot$  direction of ombre and/or order of colors

#### Available décor element add ons

- message
- $\cdot$  deckled edge
- $\cdot$  any ganache pour or striping (pool only with a deckled edge)
- $\cdot$  any caramel pour or striping (pool only with a deckled edge)
- $\cdot$  sprinkle perimeter, top coverage, ombre, crescent, splashes, bottom band
- $\cdot$  crescent bouquet
- $\cdot$  wild roses
- $\cdot$  daisies
- $\cdot$  hearts
- $\cdot$  gold flake flecks or cascade
- $\cdot$  any top or bottom border
- $\cdot$  adornment placement

#### Examples of this custom cake with décor elements added on



+ gold flake cascade + full caramel pourover



+ full pourover



+ crescent bouquet



+ sprinkle ombre
+ top border
+ sprinkle perimeter
+ message
+ adornment placement

## #2. Solid Color



#### Must choose

 $\cdot$  1 color

#### Available décor element add ons

- message
- $\cdot$  deckled edge
- $\cdot$  any ganache pour or striping (pool only with deckled edge)
- any caramel pour or striping (pool only with deckled edge)
- $\cdot$  sprinkle perimeter, top coverage, side coverage, ombre, crescent, splashes, bottom band
- $\cdot$  crescent bouquet
- $\cdot$  wild roses
- $\cdot$  daisies
- $\cdot$  hearts
- $\cdot$  gold flake flecks or cascade
- $\cdot$  any top or bottom border
- $\cdot$  adornment placement

Examples of this custom cake with décor elements added on



- + sprinkle ombre
- + full ganache pourover
- + sprinkle perimeter



+ me