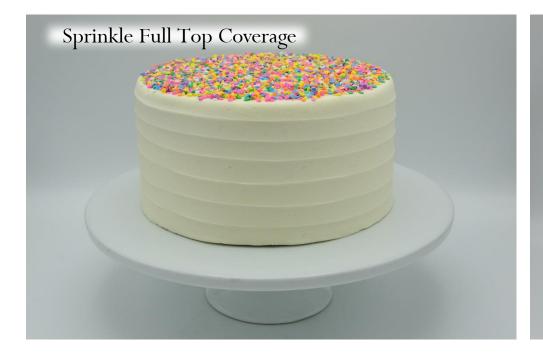

#### Available décor element add ons

- message
- $\cdot$  deckled edge
- $\cdot$  any ganache pour or striping (pool only with deckled edge)
- any caramel pour or striping (pool only with deckled edge)
- $\cdot$  sprinkle perimeter, top coverage, side coverage, ombre, crescent, splashes, bottom band
- $\cdot$  crescent bouquet
- $\cdot$  wild roses
- $\cdot$  daisies
- $\cdot$  hearts
- $\cdot$  gold flake flecks or cascade
- $\cdot$  any top or bottom border
- $\cdot$  adornment placement

Examples of this custom cake with décor elements added on

- + sprinkle ombre
- + full ganache pourover
- + sprinkle perimeter

+ message + sprinkle perimeter

+ gold flake cascade

+ full ganache pourover+ adornment placement