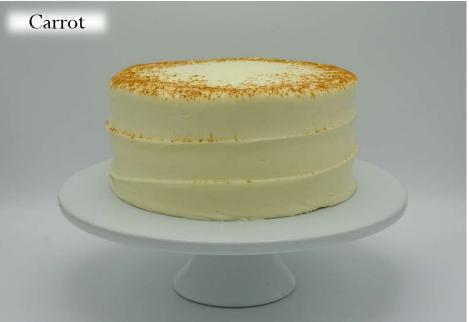

## Look Book

### Table of Contents

 $\cdot$ Shop Menu Cakes & Traditional In House Finishes

 $\cdot$  Rotating Menu Cakes

 $\cdot$  Dessert Sizes

 $\cdot$  Frosting Textures

 $\cdot$  Custom Cakes

Decor Elements

• Tiered Cakes (can only be ordered through the weddings & events department)

 $\cdot$  Stands

# Shop Menu Cakes

with signature décor & garnish





#### Chocolate Buttercream













































# Rotating Menu Cakes

with signature décor + garnish





### Pink Champagne











































## Dessert Sizes

cakes, cookies, wedges, cupcakes





















## CAKE Layers Guide Sizes: Smash<sup>\*</sup> – 4" · Petite – 6" · Standard – 8" · Party – 10" two full layers of cake | 4" - 5" tall <sup>\*</sup>two half layers of cake | 3" tall



= cardboard round to support easy cutting + serving

This cardboard round is placed horizontally in the middle of the cake. Cut from the top until you feel resistance- cut and serve the top half, remove the round, cut and serve the bottom half. \*\*Soiree cakes CAN ONLY BE ORDERED VIA WEDDINGS + EVENTS DEPARTMENT! Soiree cakes are <u>not</u> created with a cardboard round.

# Frosting Textures