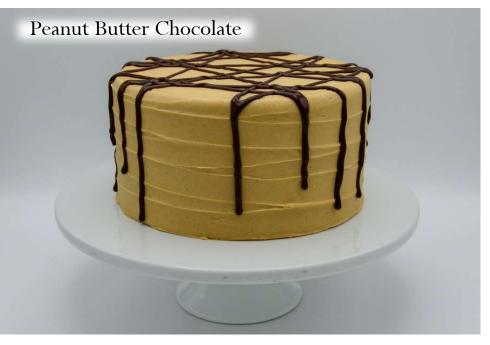

## Look Book

### Table of Contents

 $\cdot$ Shop Menu Cakes & Traditional In House Finishes

 $\cdot$  Rotating Menu Cakes

 $\cdot$  Dessert Sizes

 $\cdot$  Frosting Textures

 $\cdot$  Custom Cakes

Decor Elements

• Tiered Cakes (can only be ordered through the weddings & events department)

 $\cdot$  Stands

# Shop Menu Cakes

with signature décor & garnish





#### Chocolate Buttercream













































# Rotating Menu Cakes

with signature décor + garnish





### Pink Champagne











































## Dessert Sizes

cakes, cookies, wedges, cupcakes





















## CAKE Layers Guide Sizes: Smash<sup>\*</sup> – 4" · Petite – 6" · Standard – 8" · Party – 10" two full layers of cake | 4" - 5" tall <sup>\*</sup>two half layers of cake | 3" tall



= cardboard round to support easy cutting + serving

This cardboard round is placed horizontally in the middle of the cake. Cut from the top until you feel resistance- cut and serve the top half, remove the round, cut and serve the bottom half. \*\*Soiree cakes CAN ONLY BE ORDERED VIA WEDDINGS + EVENTS DEPARTMENT! Soiree cakes are <u>not</u> created with a cardboard round.

# Frosting Te