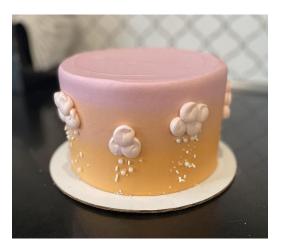

## #10. Grass & Clouds Setting

#### Must choose

 $\cdot$  color, choose 1:

- $\cdot$  1 base color OR 2-3 ombre colors and direction of colors
- $\cdot$  grass color
- $\cdot$  cloud color

grass OR clouds may be omitted from the design, but not substituted
note specific placement of clouds or grass (most applicable for adornment placement)

#### Available décor element add ons

- message
- $\cdot$  adornment placement
- $\cdot$  splashy sprinkles aka "rain"

+ ombre + grass omitted + splashy sprinkles aka "rain"

- + grass omitted
- + splashy sprinkles aka "rain"

+ adornment placement