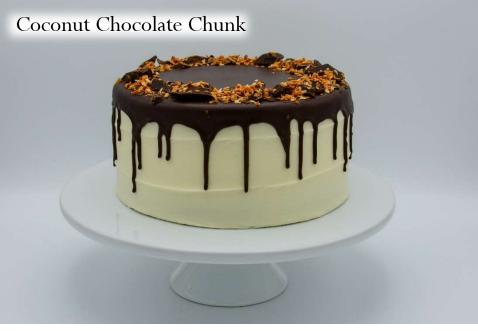

## Look Book

### Table of Contents

 $\cdot$ Shop Menu Cakes & Traditional In House Finishes

 $\cdot$  Rotating Menu Cakes

 $\cdot$  Dessert Sizes

 $\cdot$  Frosting Textures

 $\cdot$  Custom Cakes

Decor Elements

• Tiered Cakes (can only be ordered through the weddings & events department)

 $\cdot$  Stands

# Shop Menu Cakes

with signature décor & garnish





#### Chocolate Buttercream













































# Rotating Menu Cakes

with signature décor + garnish





### Pink Champagne











































## Dessert Sizes

cakes, cookies, wedges, cupcakes





















## CAKE Layers Guide Sizes: Smash<sup>\*</sup> – 4" · Petite – 6" · Standard – 8" · Party – 10" two full layers of cake | 4" - 5" tall <sup>\*</sup>two half layers of cake | 3" tall



= cardboard round to support easy cutting + serving

This cardboard round is placed horizontally in the middle of the cake. Cut from the top until you feel resistance- cut and serve the top half, remove the round, cut and serve the bottom half. \*\*Soiree cakes CAN ONLY BE ORDERED VIA WEDDINGS + EVENTS DEPARTMENT! Soiree cakes are <u>not</u> created with a cardboard round.

# Fro