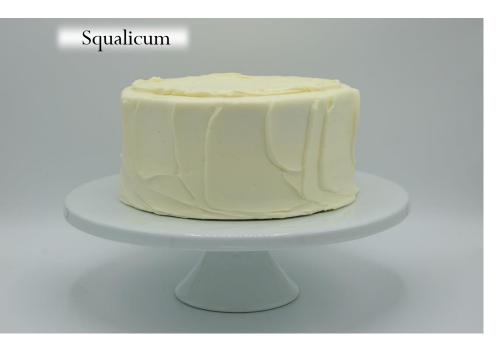

# Rotating Menu Cakes

with signature décor + garnish





### Pink Champagne











































## Dessert Sizes

cakes, cookies, wedges, cupcakes





















## CAKE Layers Guide Sizes: Smash<sup>\*</sup> – 4" · Petite – 6" · Standard – 8" · Party – 10" two full layers of cake | 4" - 5" tall <sup>\*</sup>two half layers of cake | 3" tall



= cardboard round to support easy cutting + serving

This cardboard round is placed horizontally in the middle of the cake. Cut from the top until you feel resistance- cut and serve the top half, remove the round, cut and serve the bottom half. \*\*Soiree cakes CAN ONLY BE ORDERED VIA WEDDINGS + EVENTS DEPARTMENT! Soiree cakes are <u>not</u> created with a cardboard round.

# Frosting Textures

























## Custom Cakes

all custom decor cakes must be finished in vanilla buttercream



## #1. Ombre



#### Must choose

- $\cdot$  1-3 color(s)
- $\cdot$  direction of ombre and/or order of colors

#### Available décor element add ons

- message
- $\cdot$  deckled edge
- $\cdot$  any ganache pour or striping (pool only with a deckled edge)
- $\cdot$  any caramel pour or striping (pool only with a deckled edge)
- $\cdot$  sprinkle perimeter, top coverage, ombre, crescent, splashes, bottom band
- $\cdot$  crescent bouquet
- $\cdot$  wild roses
- $\cdot$  daisies
- $\cdot$  hearts
- $\cdot$  gold flake flecks or cascade
- $\cdot$  any top or bottom border
- $\cdot$  adornment placement

#### Examples of this custom cake with décor elements added on



+ gold flake cascade + full caramel pour