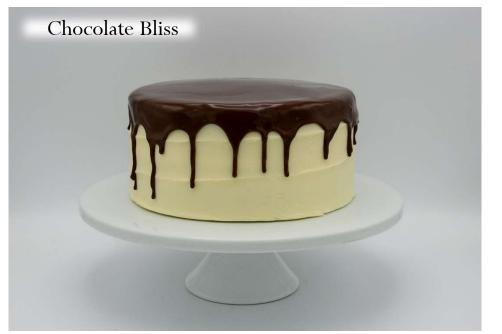

## Look Book

### Table of Contents

 $\cdot$ Shop Menu Cakes & Traditional In House Finishes

 $\cdot$  Rotating Menu Cakes

 $\cdot$  Dessert Sizes

 $\cdot$  Frosting Textures

 $\cdot$  Custom Cakes

Decor Elements

• Tiered Cakes (can only be ordered through the weddings & events department)

 $\cdot$  Stands

# Shop Menu Cakes

with signature décor & garnish





#### Chocolate Buttercream













































# Rotating Menu Cakes

with signature décor + garnish





### Pink Champagne











































## Dessert Sizes

cakes, cookies, wedges, cupcakes





















## CAKE Layers Guide Sizes: Smash<sup>\*</sup> – 4" · Petite – 6" · Standard – 8" · Party – 10" two full layers of cake | 4" - 5" tall <sup>\*</sup>two half layers of cake | 3" tall



= cardboard round to support easy cutting + serving

This cardboard round is placed horizontally in the middle of the cake. Cut from the top until you feel resistance- cut and serve the top half, remove the round, cut and serve the bottom half. \*\*Soiree cakes CAN ONLY BE ORDERED VIA WEDDINGS + EVENTS DEPARTMENT! Soiree cakes are <u>not</u> crea