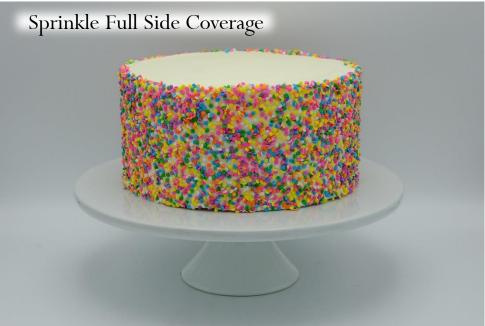

#### Available décor element add ons

- message
- $\cdot$  deckled edge
- $\cdot$  any ganache pour or striping (pool only with deckled edge)
- any caramel pour or striping (pool only with deckled edge)
- $\cdot$  sprinkle perimeter, top coverage, side coverage, ombre, crescent, splashes, bottom band
- $\cdot$  crescent bouquet
- $\cdot$  wild roses
- $\cdot$  daisies
- $\cdot$  hearts
- $\cdot$  gold flake flecks or cascade
- $\cdot$  any top or bottom border
- $\cdot$  adornment placement

Examples of this custom cake with décor elements added on

- + sprinkle ombre
- + full ganache pourover
- + sprinkle perimeter

+ message + sprinkle perimeter

+ gold flake cascade

+ full ganache pourover+ adornment placement