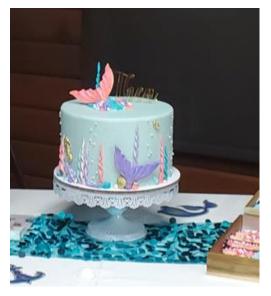

## #9. Under the Sea

#### Must choose

- $\cdot$  1 base color OR 2-3 ombre colors and direction of color
- $\cdot$  1-3 seaweed/urchin colors

 $\cdot$  seaweed, urchins, or bubbles may be omitted from the design, but not substituted

#### Available décor element add ons

- message
- $\cdot$  adornment placement
- $\cdot$  gold flake flecks

Examples of this custom cake with décor elements added on

+ ombre

+ adornment placement