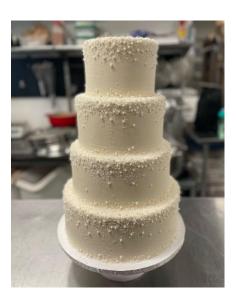

# #1. Traditional

#### Must choose

 $\cdot$  choose a texture (1 per tier), reference Frosting Textures Lookbook for examples of each

- $\cdot$  color:
  - $\cdot$  natural white
  - $\cdot$  solid color, 1 color per tier
  - $\cdot$  marble \*only available with smooth or fairhaven texture, choose a base color and 1 to 4 marbling colors
  - $\cdot$  single color ombre to white, choose 1 ombre color + ombre direction

## Available décor element add ons

- $\cdot$  ganache pour
- $\cdot$  caramel pour
- $\cdot$  sprinkle ombre

 $\cdot$  full coverage sprinkles, to asted coconut, or unto asted coconut \*only available with smooth texture

- $\cdot$  sprinkle bottom band
- $\cdot$  gold flake cascade or flecks
- $\cdot$  any bottom border
- $\cdot$  adornment placement

## "mix and match" available for tiered cake finishes

Examples of this custom cake with décor elements added on the following page

+ adornment placement

+ single color ombre+ adornment placement

+ full coverage untoasted coconut