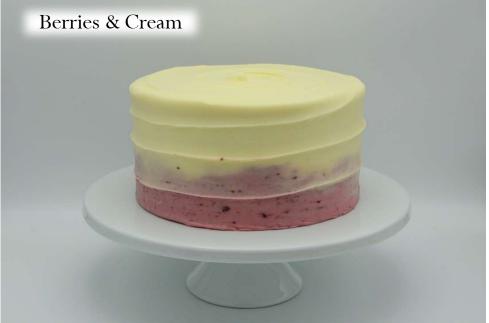

## Look Book

### Table of Contents

 $\cdot$ Shop Menu Cakes & Traditional In House Finishes

 $\cdot$  Rotating Menu Cakes

 $\cdot$  Dessert Sizes

 $\cdot$  Frosting Textures

 $\cdot$  Custom Cakes

Decor Elements

• Tiered Cakes (can only be ordered through the weddings & events department)

 $\cdot$  Stands

# Shop Menu Cakes

with signature décor & garnish





#### Chocolate Buttercream













































# Rotating Menu Cakes

with signature décor + garnish





### Pink Champagne











































## Dessert Sizes

cakes, cookies, wedges, cupcakes





















## CAKE Layers Guide Sizes: Smash<sup>\*</sup> – 4" · Petite – 6" · Standard – 8" · Party – 10" two full layers of cake | 4" - 5" tall <sup>\*</sup>two half layers of cake | 3" tall



= cardboard round to support easy cutting + serving

This cardboard round is placed horizontally in the middle of the cake. Cut from the top until you feel resistance- cut and serve the top half, remove the round, cut and serve the bottom half. \*\*Soiree cakes CAN ONLY BE ORDERED VIA WEDDINGS + EVENTS DEPARTMENT! Soiree cakes are <u>not</u> created with a cardboard round.

# Frosting Textures