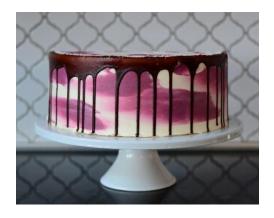

+ ganache pour over + sprinkle perimeter



+ deckled edge + sprinkle perimeter



+ sprinkle perimeter

## #4. Marble



#### Must choose

- $\cdot$  1 base color
- 1-4 marbling colors
- $\cdot$  section(s) to be marbled (i.e. sides, bottom half, etc.)

#### Available décor element add ons

- message
- $\cdot$  deckled edge
- $\cdot$  any ganache pour or striping (pool only with deckled edge)
- $\cdot$  any caramel pour or striping (pool only with deckled edge)
- $\cdot$  sprinkle perimeter, top coverage, ombre, crescent, splashes
- $\cdot$  crescent bouquet
- $\cdot$  wild roses
- $\cdot$  daisies
- $\cdot$  hearts
- $\cdot$  gold flake flecks or cascade
- $\cdot$  any top or bottom border
- $\cdot$  adornment placement

#### Examples of this custom cake with décor elements added on



+ ganache pourover



+ sprinkle splashes



+ sprinkle splashes (special sprinkles provided by customer)



+ 'light' marbling just lower half + adornment placement

## #5. Ruffles



#### Must choose

 $\cdot$  color, choose 1:

- $\cdot$  natural white
- $\cdot$  1 solid color
- $\cdot$  OR 1-3 ombre colors and direction of ombre

#### Available décor element add ons

- message
- $\cdot$  sprinkle perimeter, crescent, splashes
- $\cdot$  adornment placement
- $\cdot$  pool of ganache or caramel
- $\cdot$  wild roses on top, perimeter or crescent
- $\cdot$  daises, perimeter or crescent



+ sprinkle perimeter



+ message + ombre to white



+ ombre to white+ adornment placement



+ ombre color to color

## #6. Unicorn



#### Must choose

- $\cdot$  1-4 colors for mane
- $\cdot$  0-