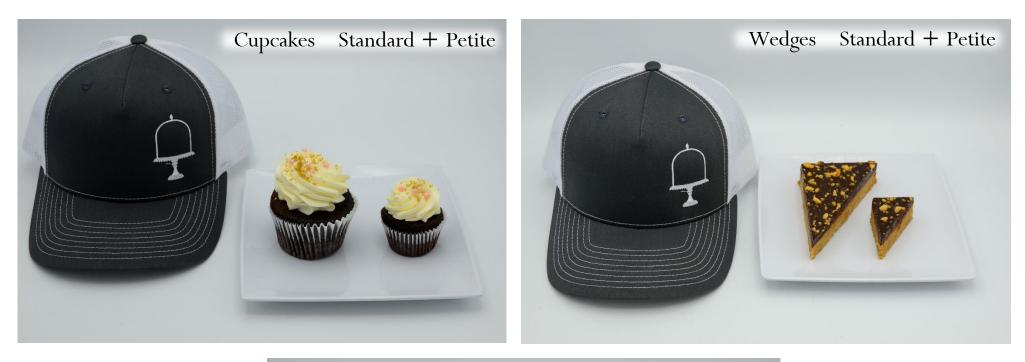

## Look Book

### Table of Contents

 $\cdot$ Shop Menu Cakes & Traditional In House Finishes

 $\cdot$  Rotating Menu Cakes

 $\cdot$  Dessert Sizes

 $\cdot$  Frosting Textures

 $\cdot$  Custom Cakes

Decor Elements

• Tiered Cakes (can only be ordered through the weddings & events department)

 $\cdot$  Stands

# Shop Menu Cakes

with signature décor & garnish





#### Chocolate Buttercream













































# Rotating Menu Cakes

with signature décor + garnish





### Pink Champagne











































## Dessert Sizes

cakes, cookies, wedges, cupcakes





















## CAKE Layers Guide Sizes: Smash<sup>\*</sup> – 4" · Petite – 6" · Standard – 8" · Party – 10" two full layers of cake | 4" - 5" tall <sup>\*</sup>two half layers of cake | 3" tall



= cardboard round to support easy cutting + serving

This cardboard round is placed horizontally in the middle of the cake. Cut from the top until you feel resistance- cut and serve the top half, remove the round, cut and serve the bottom half. \*\*Soiree cakes CAN ONLY BE ORDERED VIA WEDDINGS + EVENTS DEPARTMENT! Soiree cakes are <u>not</u> created with a cardboard round.

# Frosting Textures

























## Custom Cakes

all custom decor cakes must be finished in vanilla buttercream



## #1. Ombre



#### Must choose

- $\cdot$  1-3 color(s)
- $\cdot$  direction of ombre and/or order of co