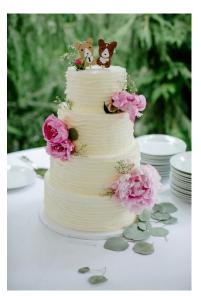

# #4. Ruffle

## Must choose

 $\cdot$  color, choose 1:

- $\cdot$  natural white
- $\cdot$  solid color, 1 color per tier
- $\cdot$  single color ombre to white, choose 1 ombre color

## Available décor element add ons

 $\cdot$  adornment placement

"mix and match" available for tiered cake finishes

+ "mix and match" traditional tier and ruffle tier

+ ombre
+ "mix and match" traditional
tier and ruffle tier