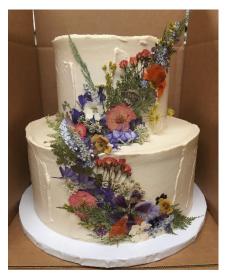

# #11. Bouquet Belt

## Must choose

 $\cdot$  1 base color + 1-4 bouquet colors

## Available décor element add ons

- message
- $\cdot$  deckled edge
- $\cdot$  ganache or caramel pool, only available with
- deckled edge
- $\cdot$  sprinkle perimeter or crescent
- $\cdot$  gold flake flecks

+message

+ sprinkle perimeter