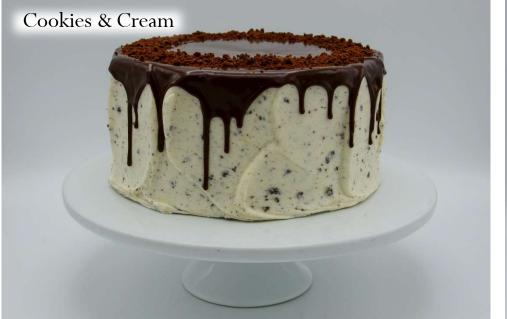

## Look Book

### Table of Contents

 $\cdot$ Shop Menu Cakes & Traditional In House Finishes

 $\cdot$  Rotating Menu Cakes

 $\cdot$  Dessert Sizes

 $\cdot$  Frosting Textures

 $\cdot$  Custom Cakes

Decor Elements

• Tiered Cakes (can only be ordered through the weddings & events department)

 $\cdot$  Stands

# Shop Menu Cakes

with signature décor & garnish





#### Chocolate Buttercream













































# Rotating Menu Cakes

with signature décor + garnish





### Pink Champagne











































## Dessert Sizes

cakes, cookies, wedges, cupcakes





















## CAKE Layers Guide Sizes: Smash<sup>\*</sup> – 4" · Petite – 6" · Standard – 8" · Party – 10" two full layers of cake | 4" - 5" tall <sup>\*</sup>two half layers of cake | 3" tall



= cardboard round to support easy cutting + serving

This cardboard round is placed horizontally in the middle of the cake. Cut from the top until you feel resistance- cut and serve the top half, remove the round, cut and serve the bottom half. \*\*Soiree cakes CAN ONLY BE ORDERED VIA WEDDINGS + EVENTS DEPARTMENT! Soiree cakes are <u>not</u> created with a cardboard round.

# Frost