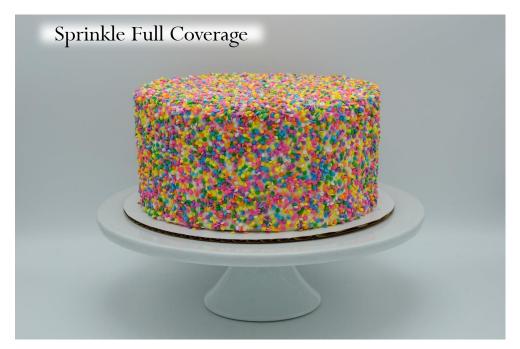

acement

Note: no additional charge for naked texture

## Examples of this custom cake with décor elements added on



+ gold flake cascade



+ adornment placement + deckled edge



+ caramel pour over+ adornment placement

## #16. Polka Dots



#### Must choose

- $\cdot$  1 background color
- $\cdot$  0-4 dot color(s)
- $\cdot$  dot placement:
  - $\cdot$  top + sides
  - $\cdot$  just sides
- $\cdot$  dot shape:
  - $\cdot$  round dots
  - $\cdot$  hearts
  - $\cdot$  daisies
  - $\cdot$  ghosts

### Available décor element add ons

- message
- $\cdot$  deckled edge
- $\cdot$  any top or bottom border
- $\cdot$  adornment placement



+ multicolor dots



+ daisies +message



+ multicolor ghosts + message



+ hearts sides only+ deckled edge

# Décor Elements





























Sprinkle Ombre - Bottom to Top























































## Sugar Sprinkles















Gold



Silver

Yellow



Black



Red



Hot Pink

Purple



Light Pink

## **Pearl Sprinkles**







Gold



Yellow

**Festive Sprinkles** 







White Jimmies

**Rainbow Jimmies** 

Sunset Jimmies

Confetti



(red, white & pink)



Stars (red, white & blue)



White

# Tiered Cakes

\*All orders for tiered cakes must be placed through PBD wedding & events department\*



# #1. Traditional



#### Must choose

 $\cdot$  choose a texture (1 per tier), reference Frosting Textures Lookbook for examples of each

- $\cdot$  color:
  - $\cdot$  natural white
  - $\cdot$  solid color, 1 color per tier
  - $\cdot$  marble \*only available with smooth or fairhaven texture