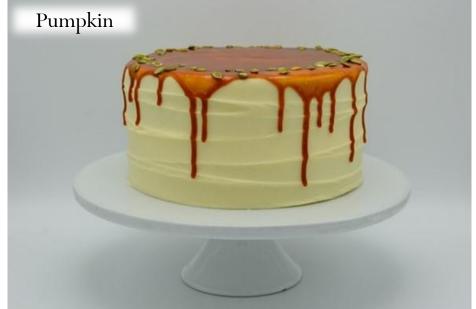

## Look Book

### Table of Contents

 $\cdot$ Shop Menu Cakes & Traditional In House Finishes

 $\cdot$  Rotating Menu Cakes

 $\cdot$  Dessert Sizes

 $\cdot$  Frosting Textures

 $\cdot$  Custom Cakes

Decor Elements

• Tiered Cakes (can only be ordered through the weddings & events department)

 $\cdot$  Stands

# Shop Menu Cakes

with signature décor & garnish





#### Chocolate Buttercream













































# Rotating Menu Cakes

with signature décor + garnish





### Pink Champagne











































## Dessert Sizes

cakes, cookies, wedges, cupcakes





















## CAKE Layers Guide Sizes: Smash<sup>\*</sup> – 4" · Petite – 6" · Standard – 8" · Party – 10" two full layers of cake | 4" - 5" tall <sup>\*</sup>two half layers of cake | 3" tall



= cardboard round to support easy cutting + serving

This cardboard round is placed horizontally in the middle of the cake. Cut from the top until you feel resistance- cut and serve the top half, remove the round, cut and serve the bottom half. \*\*Soiree cakes CAN ONLY BE ORDERED VIA WEDDINGS + EVENTS DEPARTMENT! Soiree cakes are <u>not</u> created with a cardboard round.

# Frosting Textures

























## Custom Cakes

all custom decor cakes must be finished in vanilla buttercream



## #1. Ombre



#### Must ch