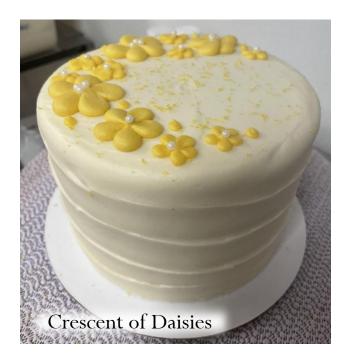

#### Available décor element add ons

- message
- $\cdot$  deckled edge
- $\cdot$  any ganache pour or striping (pool only with deckled edge)
- any caramel pour or striping (pool only with deckled edge)
- $\cdot$  sprinkle perimeter, top coverage, side coverage, ombre, crescent, splashes, bottom band
- $\cdot$  crescent bouquet
- $\cdot$  wild roses
- $\cdot$  daisies
- $\cdot$  hearts
- $\cdot$  gold flake flecks or cascade
- $\cdot$  any top or bottom border
- $\cdot$  adornment placement

Examples of this custom cake with décor elements added on

- + sprinkle ombre
- + full ganache pourover
- + sprinkle perimeter

+ message + sprinkle perimeter

+ gold flake cascade

+ full ganache pourover+ adornment placement