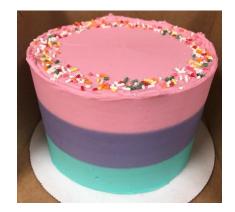

## #3. Color Block

#### Must choose

- $\cdot$  2-6 colors
- $\cdot$  order of colors
- $\cdot$  approx. number of bands (max. 8)