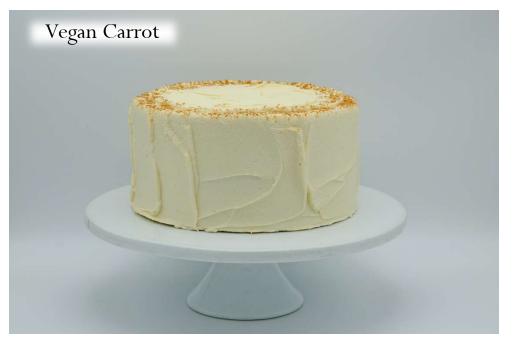

## Look Book

### Table of Contents

 $\cdot$ Shop Menu Cakes & Traditional In House Finishes

 $\cdot$  Rotating Menu Cakes

 $\cdot$  Dessert Sizes

 $\cdot$  Frosting Textures

 $\cdot$  Custom Cakes

Decor Elements

• Tiered Cakes (can only be ordered through the weddings & events department)

 $\cdot$  Stands

# Shop Menu Cakes

with signature décor & garnish





#### Chocolate Buttercream













































# Rotating Menu Cakes

with signature décor + garnish





### Pink Champagne











































## Dessert Sizes

cakes, cookies, wedges, cupcakes





















## CAKE Layers Guide Sizes: Smash<sup>\*</sup> – 4" · Petite – 6" · Standard – 8" · Party – 10" two full layers of cake | 4" - 5" tall <sup>\*</sup>two half layers of cake | 3" tall



= cardboard round to support easy cutting + serving

This cardboard round is placed horizontally in the middle of the cake. Cut from the top until you feel resistance- cut and serve the top half, remove the round, cut and serve the bottom half. \*\*Soiree cakes CAN ONLY BE ORDERED VIA WEDDINGS + EVENTS DEPARTMENT! Soiree cakes are <u>not</u> created with a cardboard round.

# Frosting Textures