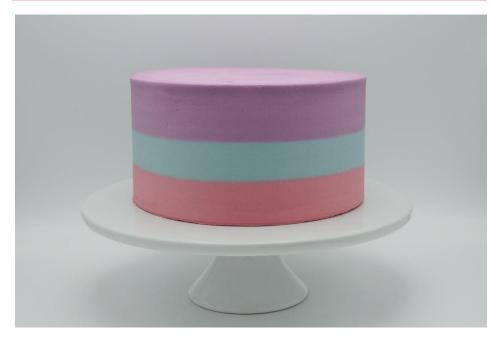

## #3. Color Block

#### Must choose

- $\cdot$  2-6 colors
- $\cdot$  order of colors
- $\cdot$  approx. number of bands (max. 8)