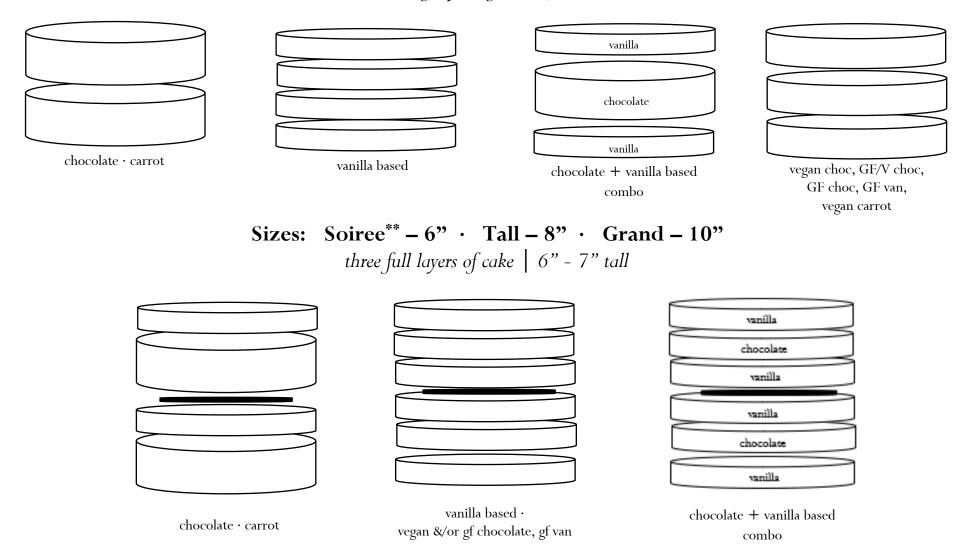

## CAKE Layers Guide Sizes: Smash<sup>\*</sup> – 4" · Petite – 6" · Standard – 8" · Party – 10" two full layers of cake | 4" - 5" tall <sup>\*</sup>two half layers of cake | 3" tall

= cardboard round to support easy cutting + serving

This cardboard round is placed horizontally in the middle of the cake. Cut from the top until you feel resistance- cut and serve the top half, remove the round, cut and serve the bottom half. \*\*Soiree cakes CAN ONLY BE ORDERED VIA WEDDINGS + EVENTS DEPARTMENT! Soiree cakes are <u>not</u> created with a cardboard round.