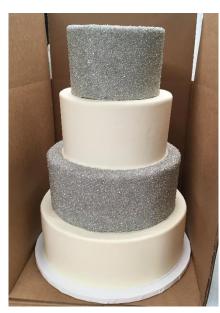

## "mix and match" available for tiered cake finishes

Examples of this custom cake with décor elements added on the following page

+ adornment placement

+ single color ombre+ adornment placement

+ full coverage untoasted coconut

+ top-down sprinkle ombre

+ adornment placement

- + deckled edge + caramel pourover
- + single color ombre

+ adornment placement

+ marble + adornment placement

+ solid color tier

+ full coverage sprinkle tiers

+ gold leaf cascade + adornment placement

+ deckled edge + adornment placement

+ single color per tier+ sprinkle ombre

+ ganache pourover + bottom border

+ deckled edge + marble (specific placement)

+ adornment placement
+ deckled edge
in vegan buttercream