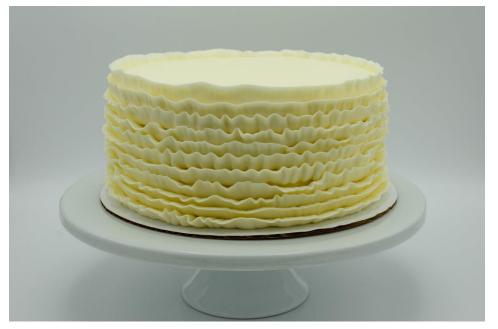

## #5. Ruffles

#### Must choose

 $\cdot$  color, choose 1:

- $\cdot$  natural white
- $\cdot$  1 solid color
- $\cdot$  OR 1-3 ombre colors and direction of ombre

#### Available décor element add ons

- message
- $\cdot$  sprinkle perimeter, crescent, splashes
- $\cdot$  adornment placement
- $\cdot$  pool of ganache or caramel
- $\cdot$  wild roses on top, perimeter or crescent
- $\cdot$  daises, perimeter or crescent