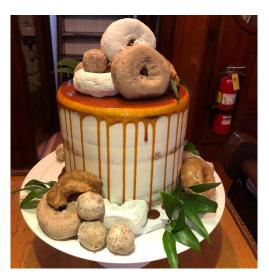

## #15. Naked

## Available décor element add ons

- message
- $\cdot$  deckled edge
- $\cdot$  any ganache pour or striping (pool only with a deckled edge)
- any caramel pour or striping (pool only with a deckled edge)
   sprinkle perimeter, top coverage, ombre, crescent, splashes, bottom
- band  $\cdot$  crescent bouquet
- $\cdot$  wild roses
- $\cdot$  daisies
- $\cdot$  hearts
- $\cdot$  gold flake flecks or cascade
- $\cdot$  any top or bottom border
- adornment placement

Note: no additional charge for naked texture

## Examples of this custom cake with décor elements added on

+ gold flake cascade

+ adornment placement + deckled edge

+ caramel pour over+ adornment placement