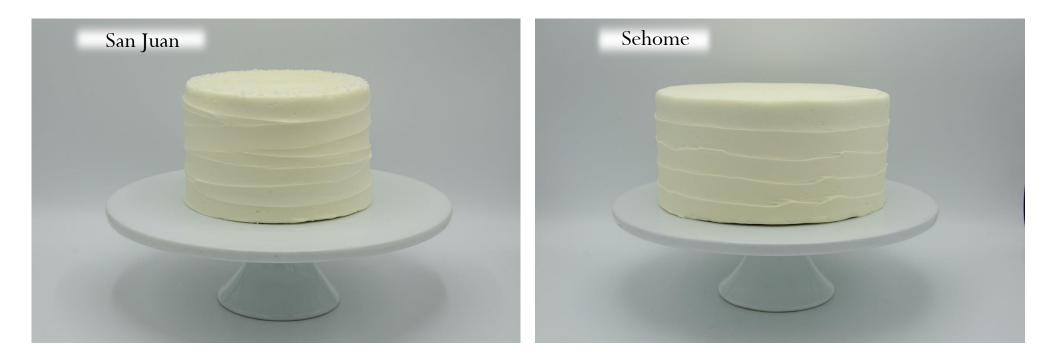

# Rotating Menu Cakes

with signature décor + garnish





### Pink Champagne











































## Dessert Sizes

cakes, cookies, wedges, cupcakes





















## CAKE Layers Guide Sizes: Smash<sup>\*</sup> – 4" · Petite – 6" · Standard – 8" · Party – 10" two full layers of cake | 4" - 5" tall <sup>\*</sup>two half layers of cake | 3" tall



= cardboard round to support easy cutting + serving

This cardboard round is placed horizontally in the middle of the cake. Cut from the top until you feel resistance- cut and serve the top half, remove the round, cut and serve the bottom half. \*\*Soiree cakes CAN ONLY BE ORDERED VIA WEDDINGS + EVENTS DEPARTMENT! Soiree cakes are <u>not</u> created with a cardboard round.

# Frosting Textures

























## Custom Cakes

all custom decor cakes must be finished in vanilla buttercream



## #1. Ombre



#### Must choose

- $\cdot$  1-3 color(s)
- $\cdot$  direction of ombre and/or order of colors

#### Available décor element add ons

- message
- $\cdot$  deckled edge
- $\cdot$  any ganache pour or striping (pool only with a deckled edge)
- $\cdot$  any caramel pour or striping (pool only with a deckled edge)
- $\cdot$  sprinkle perimeter, top coverage, ombre, crescent, splashes, bottom band
- $\cdot$  crescent bouquet
- $\cdot$  wild roses
- $\cdot$  daisies
- $\cdot$  hearts
- $\cdot$  gold flake flecks or cascade
- $\cdot$  any top or bottom border
- $\cdot$  adornment placement

#### Examples of this custom cake with décor elements added on



+ gold flake cascade + full caramel