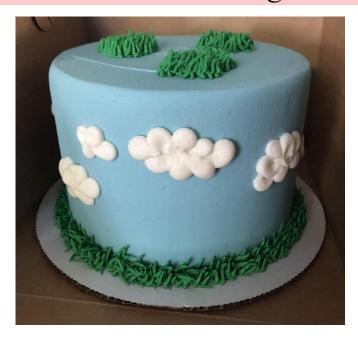

## #10. Grass & Clouds Setting

#### Must choose

 $\cdot$  color, choose 1:

- $\cdot$  1 base color OR 2-3 ombre colors and direction of colors
- $\cdot$  grass color
- $\cdot$  cloud color

grass OR clouds may be omitted from the design, but not substituted
note specific placement of clouds or grass (most applicable for adornment placement)

#### Available décor element add ons

- message
- $\cdot$  adornment placement
- $\cdot$  splashy sprinkles aka "rain"

+ ombre + grass omitted + splashy sprinkles aka "rain"

- + grass omitted
- + splashy sprinkles aka "rain"

+ adornment placement