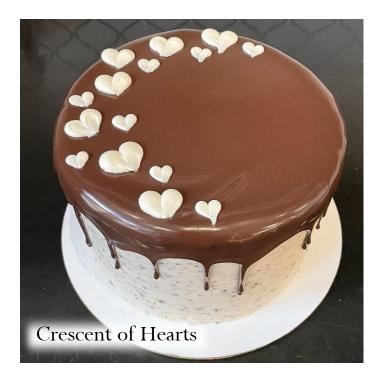

#### Available décor element add ons

- message
- $\cdot$  deckled edge
- $\cdot$  any ganache pour or striping (pool only with a deckled edge)
- $\cdot$  any caramel pour or striping (pool only with a deckled edge)
- $\cdot$  sprinkle perimeter, top coverage, ombre, crescent, splashes, bottom band
- $\cdot$  crescent bouquet
- $\cdot$  wild roses
- $\cdot$  daisies
- $\cdot$  hearts
- $\cdot$  gold flake flecks or cascade
- $\cdot$  any top or bottom border
- $\cdot$  adornment placement

#### Examples of this custom cake with décor elements added on

+ gold flake cascade + full caramel pourover

+ full pourover

+ crescent bouquet

+ sprinkle ombre
+ top border
+ sprinkle perimeter
+ message
+ adornment placement