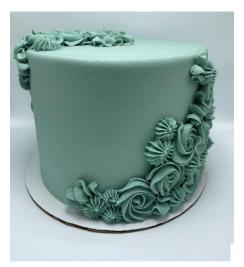

## #9. Under the Sea

#### Must choose

- $\cdot$  1 base color OR 2-3 ombre colors and direction of color
- $\cdot$  1-3 seaweed/urchin colors

 $\cdot$  seaweed, urchins, or bubbles may be omitted from the design, but not substituted

#### Available décor element add ons

- message
- $\cdot$  adornment placement
- $\cdot$  gold flake flecks

Examples of this custom cake with décor elements added on

+ ombre

+ adornment placement