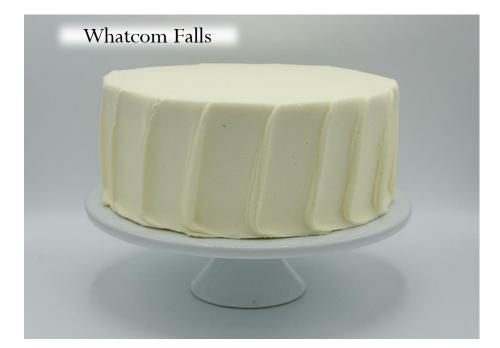

# Rotating Menu Cakes

with signature décor + garnish





### Pink Champagne











































## Dessert Sizes

cakes, cookies, wedges, cupcakes





















## CAKE Layers Guide Sizes: Smash<sup>\*</sup> – 4" · Petite – 6" · Standard – 8" · Party – 10" two full layers of cake | 4" - 5" tall <sup>\*</sup>two half layers of cake | 3" tall



= cardboard round to support easy cutting + serving

This cardboard round is placed horizontally in the middle of the cake. Cut from the top until you feel resistance- cut and serve the top half, remove the round, cut and serve the bottom half. \*\*Soiree cakes CAN ONLY BE ORDERED VIA WEDDINGS + EVENTS DEPARTMENT! Soiree cakes are <u>not</u> created with a cardboard round.

# Frosting Textures

























## Custom Cakes

all custom decor cakes must be finished in vanilla buttercream



## #1. Ombre



#### Must choose

- $\cdot$  1-3 color(s)
- $\cdot$  direction of ombre and/or order of colors

#### Available décor element add ons

- message
- $\cdot$  deckled edge
- $\cdot$  any ganache pour or striping (pool only with a deckled edge)
- $\cdot$  any caramel pour or striping (pool only with a deckled edge)
- $\cdot$  sprinkle perimeter, top coverage, ombre, crescent, splashes, bottom band
- $\cdot$  crescent bouquet
- $\cdot$  wild roses
- $\cdot$  daisies
- $\cdot$  hearts
- $\cdot$  gold flake flecks or cascade
- $\cdot$  any top or bottom border
- $\cdot$  adornment placement

#### Examples of this custom cake with décor elements added on



+ gold flake cascade + full caramel pourov