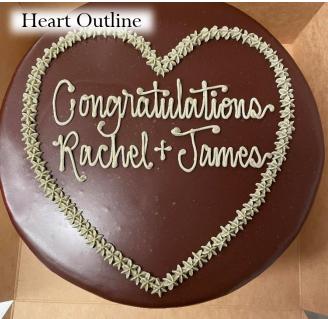

#### Available décor element add ons

- message
- $\cdot$  deckled edge
- $\cdot$  any ganache pour or striping (pool only with a deckled edge)
- $\cdot$  any caramel pour or striping (pool only with a deckled edge)
- $\cdot$  sprinkle perimeter, top coverage, ombre, crescent, splashes, bottom band
- $\cdot$  crescent bouquet
- $\cdot$  wild roses
- $\cdot$  daisies
- $\cdot$  hearts
- $\cdot$  gold flake flecks or cascade
- $\cdot$  any top or bottom border
- $\cdot$  adornment placement