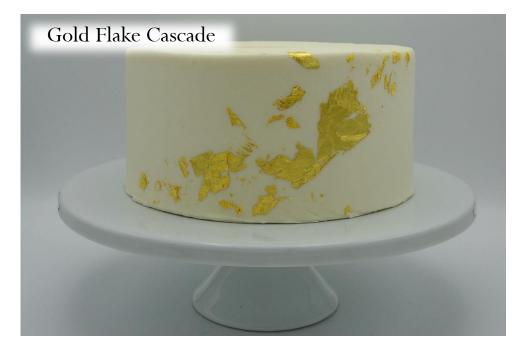

#### Available décor element add ons

- message
- $\cdot$  deckled edge
- $\cdot$  any ganache pour or striping (pool only with a deckled edge)
- $\cdot$  any caramel pour or striping (pool only with a deckled edge)
- $\cdot$  sprinkle perimeter, top coverage, ombre, crescent, splashes, bottom band
- $\cdot$  crescent bouquet
- $\cdot$  wild roses
- $\cdot$  daisies
- $\cdot$  hearts
- $\cdot$  gold flake flecks or cascade
- $\cdot$  any top or bottom border
- $\cdot$  adornment placement

#### Available décor element add ons

- message
- $\cdot$  deckled edge
- $\cdot$  any ganache pour or striping (pool only with deckled edge)
- any caramel pour or striping (pool only with deckled edge)
- $\cdot$  sprinkle perimeter, top coverage, side coverage, ombre, crescent, splashes, bottom band
- $\cdot$  crescent bouquet
- $\cdot$  wild roses
- $\cdot$  daisies
- $\cdot$  hearts
- $\cdot$  gold flake flecks or cascade
- $\cdot$  any top or bottom border
- $\cdot$  adornment placement

#### Available décor element add ons

- message
- $\cdot$  deckled edge
- $\cdot$  any ganache pour or striping (pool only with deckled edge)
- $\cdot$  any caramel pour or striping (pool only with deckled edge)
- $\cdot$  sprinkle perimeter, top coverage, ombre, crescent, splashes, bottom band
- $\cdot$  crescent bouquet
- $\cdot$  wild roses
- $\cdot$  daisies
- $\cdot$  hearts
- $\cdot$  gold flake flecks or cascade
- $\cdot$  any top or bottom border
- $\cdot$  adornment placement

#### Available décor element add ons

- message
- $\cdot$  deckled edge
- $\cdot$  any ganache pour or striping (pool only with deckled edge)
- $\cdot$  any caramel pour or striping (pool only with deckled edge)
- $\cdot$  sprinkle perimeter, top coverage, ombre, crescent, splashes
- $\cdot$  crescent bouquet
- $\cdot$  wild roses
- $\cdot$  daisies
- $\cdot$  hearts
- $\cdot$  gold flake flecks or cascade
- $\cdot$  any top or bottom border
- $\cdot$  adornment placement

## Available décor element add ons

- message
- $\cdot$  deckled edge
- $\cdot$  any ganache pour or striping (pool only with a deckled edge)
- any caramel pour or striping (pool only with a deckled edge)
   sprinkle perimeter, top coverage, ombre, crescent, splashes, bottom
- band  $\cdot$  crescent bouquet
- $\cdot$  wild roses
- $\cdot$  daisies
- $\cdot$  hearts
- $\cdot$  gold flake flecks or cascade
- $\cdot$  any top or bottom border
- adornment placement