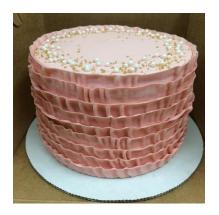

## #5. Ruffles

#### Must choose

 $\cdot$  color, choose 1:

- $\cdot$  natural white
- $\cdot$  1 solid color
- $\cdot$  OR 1-3 ombre colors and direction of ombre

#### Available décor element add ons

- message
- $\cdot$  sprinkle perimeter, crescent, splashes
- $\cdot$  adornment placement
- $\cdot$  pool of ganache or caramel
- $\cdot$  wild roses on top, perimeter or crescent
- $\cdot$  daises, perimeter or crescent