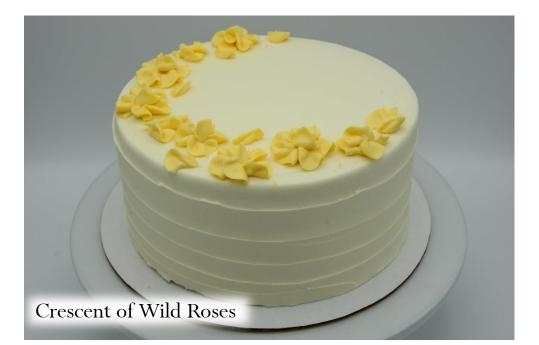

#### Available décor element add ons

- message
- $\cdot$  deckled edge
- $\cdot$  any ganache pour or striping (pool only with a deckled edge)
- $\cdot$  any caramel pour or striping (pool only with a deckled edge)
- $\cdot$  sprinkle perimeter, top coverage, ombre, crescent, splashes, bottom band
- $\cdot$  crescent bouquet
- $\cdot$  wild roses
- $\cdot$  daisies
- $\cdot$  hearts
- $\cdot$  gold flake flecks or cascade
- $\cdot$  any top or bottom border
- $\cdot$  adornment placement

#### Available décor element add ons

- message
- $\cdot$  deckled edge
- $\cdot$  any ganache pour or striping (pool only with deckled edge)
- any caramel pour or striping (pool only with deckled edge)
- $\cdot$  sprinkle perimeter, top coverage, side coverage, ombre, crescent, splashes, bottom band
- $\cdot$  crescent bouquet
- $\cdot$  wild roses
- $\cdot$  daisies
- $\cdot$  hearts
- $\cdot$  gold flake flecks or cascade
- $\cdot$  any top or bottom border
- $\cdot$  adornment placement

#### Available décor element add ons

- message
- $\cdot$  deckled edge
- $\cdot$  any ganache pour or striping (pool only with deckled edge)
- $\cdot$  any caramel pour or striping (pool only with deckled edge)
- $\cdot$  sprinkle perimeter, top coverage, ombre, crescent, splashes, bottom band
- $\cdot$  crescent bouquet
- $\cdot$  wild roses
- $\cdot$  daisies
- $\cdot$  hearts
- $\cdot$  gold flake flecks or cascade
- $\cdot$  any top or bottom border
- $\cdot$  adornment placement

#### Available décor element add ons

- message
- $\cdot$  deckled edge
- $\cdot$  any ganache pour or striping (pool only with deckled edge)
- $\cdot$  any caramel pour or striping (pool only with deckled edge)
- $\cdot$  sprinkle perimeter, top coverage, ombre, crescent, splashes
- $\cdot$  crescent bouquet
- $\cdot$  wild roses
- $\cdot$  daisies
- $\cdot$  hearts
- $\cdot$  gold flake flecks or cascade
- $\cdot$  any top or bottom border
- $\cdot$  adornment placement

#### Available décor element add ons

- message
- $\cdot$  sprinkle perimeter, crescent, splashes
- $\cdot$  adornment placement
- $\cdot$  pool of ganache or caramel
- $\cdot$  wild roses on top, perimeter or crescent
- $\cdot$  daises, perimeter or crescent