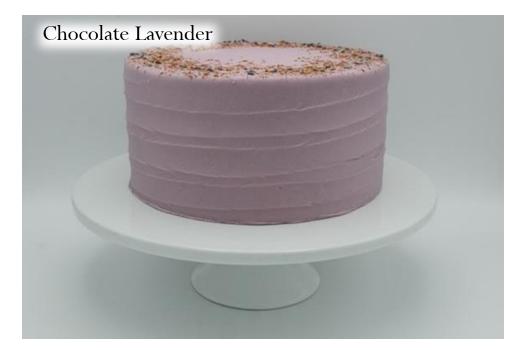

## Look Book

### Table of Contents

 $\cdot$ Shop Menu Cakes & Traditional In House Finishes

 $\cdot$  Rotating Menu Cakes

 $\cdot$  Dessert Sizes

 $\cdot$  Frosting Textures

 $\cdot$  Custom Cakes

Decor Elements

• Tiered Cakes (can only be ordered through the weddings & events department)

 $\cdot$  Stands

# Shop Menu Cakes

with signature décor & garnish





#### Chocolate Buttercream













































# Rotating Menu Cakes

with signature décor + garnish





### Pink Champagne











































## Dessert Sizes

cakes, cookies, wedges, cupcakes





















## CAKE Layers Guide Sizes: Smash<sup>\*</sup> – 4" · Petite – 6" · Standard – 8" · Party – 10" two full layers of cake | 4" - 5" tall <sup>\*</sup>two half layers of cake | 3" tall



= cardboard round to support easy cutting + serving

This cardboard round is placed horizontally in the middle of the cake. Cut from the top until you feel resistance- cut and serve the top half, remove the round, cut and serve the bottom half. \*\*Soiree cakes CAN ONLY BE ORDERED VIA WEDDINGS + EVENTS DEPARTMENT! Soiree cakes are <u>not</u> created with a cardboard round.

# Frosting Textures

























## Custom Cakes

all custom decor cakes must be finished in vanilla buttercream



## #1. Ombre



##