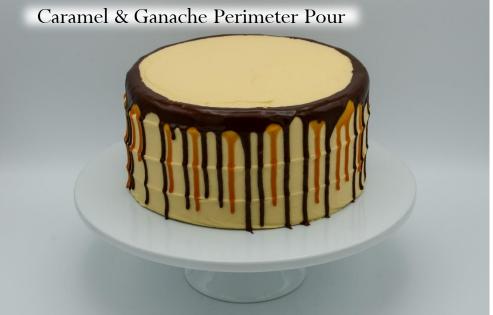

#### Available décor element add ons

- message
- $\cdot$  deckled edge
- $\cdot$  any ganache pour or striping (pool only with a deckled edge)
- $\cdot$  any caramel pour or striping (pool only with a deckled edge)
- $\cdot$  sprinkle perimeter, top coverage, ombre, crescent, splashes, bottom band
- $\cdot$  crescent bouquet
- $\cdot$  wild roses
- $\cdot$  daisies
- $\cdot$  hearts
- $\cdot$  gold flake flecks or cascade
- $\cdot$  any top or bottom border
- $\cdot$  adornment placement

#### Examples of this custom cake with décor elements added on

+ gold flake cascade + full caramel pourover

+ full pourover

+ crescent bouquet

+ sprinkle ombre
+ top border
+ sprinkle perimeter
+ message
+ adornment placement