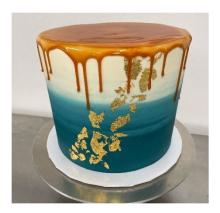

#### Available décor element add ons

- message
- $\cdot$  deckled edge
- $\cdot$  any ganache pour or striping (pool only with a deckled edge)
- $\cdot$  any caramel pour or striping (pool only with a deckled edge)
- $\cdot$  sprinkle perimeter, top coverage, ombre, crescent, splashes, bottom band
- $\cdot$  crescent bouquet
- $\cdot$  wild roses
- $\cdot$  daisies
- $\cdot$  hearts
- $\cdot$  gold flake flecks or cascade
- $\cdot$  any top or bottom border
- $\cdot$  adornment placement

#### Examples of this custom cake with décor elements added on

+ gold flake cascade + full caramel pourover

+ full pourover

+ crescent bouquet

+ sprinkle ombre
+ top border
+ sprinkle perimeter
+ message
+ adornment placement