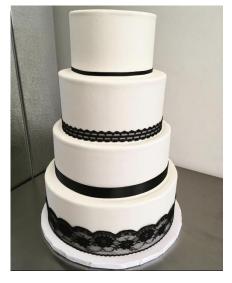

# #1. Traditional

#### Must choose

 $\cdot$  choose a texture (1 per tier), reference Frosting Textures Lookbook for examples of each

- $\cdot$  color:
  - $\cdot$  natural white
  - $\cdot$  solid color, 1 color per tier
  - $\cdot$  marble \*only available with smooth or fairhaven texture, choose a base color and 1 to 4 marbling colors
  - $\cdot$  single color ombre to white, choose 1 ombre color + ombre direction

## Available décor element add ons

- $\cdot$  ganache pour
- $\cdot$  caramel pour
- $\cdot$  sprinkle ombre

 $\cdot$  full coverage sprinkles, to asted coconut, or unto asted coconut \*only available with smooth texture

- $\cdot$  sprinkle bottom band
- $\cdot$  gold flake cascade or flecks
- $\cdot$  any bottom border
- $\cdot$  adornment placement

## "mix and match" available for tiered cake finishes

Examples of this custom cake with décor elements added on the following page

+ adornment placement

+ single color ombre+ adornment placement

+ full coverage untoasted coconut