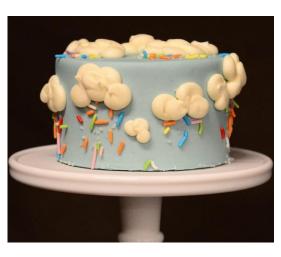

## #10. Grass & Clouds Setting

#### Must choose

 $\cdot$  color, choose 1:

- $\cdot$  1 base color OR 2-3 ombre colors and direction of colors
- $\cdot$  grass color
- $\cdot$  cloud color

grass OR clouds may be omitted from the design, but not substituted
note specific placement of clouds or grass (most applicable for adornment placement)

#### Available décor element add ons

- message
- $\cdot$  adornment placement
- $\cdot$  splashy sprinkles aka "rain"

+ ombre + grass omitted + splashy sprinkles aka "rain"

- + grass omitted
- + splashy sprinkles aka "rain"

+ adornment placement