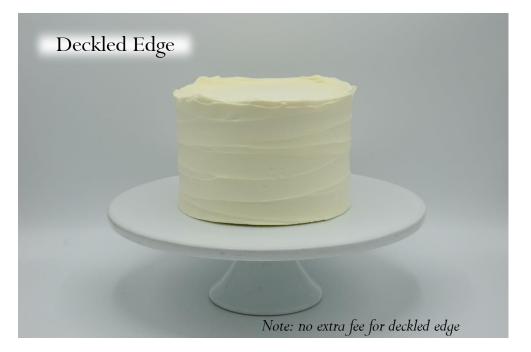

#### Available décor element add ons

- message
- $\cdot$  deckled edge
- $\cdot$  any ganache pour or striping (pool only with a deckled edge)
- $\cdot$  any caramel pour or striping (pool only with a deckled edge)
- $\cdot$  sprinkle perimeter, top coverage, ombre, crescent, splashes, bottom band
- $\cdot$  crescent bouquet
- $\cdot$  wild roses
- $\cdot$  daisies
- $\cdot$  hearts
- $\cdot$  gold flake flecks or cascade
- $\cdot$  any top or bottom border
- $\cdot$  adornment placement

#### Available décor element add ons

- message
- $\cdot$  deckled edge
- $\cdot$  any ganache pour or striping (pool only with deckled edge)
- any caramel pour or striping (pool only with deckled edge)
- $\cdot$  sprinkle perimeter, top coverage, side coverage, ombre, crescent, splashes, bottom band
- $\cdot$  crescent bouquet
- $\cdot$  wild roses
- $\cdot$  daisies
- $\cdot$  hearts
- $\cdot$  gold flake flecks or cascade
- $\cdot$  any top or bottom border
- $\cdot$  adornment placement

#### Available décor element add ons

- message
- $\cdot$  deckled edge
- $\cdot$  any ganache pour or striping (pool only with deckled edge)
- $\cdot$  any caramel pour or striping (pool only with deckled edge)
- $\cdot$  sprinkle perimeter, top coverage, ombre, crescent, splashes, bottom band
- $\cdot$  crescent bouquet
- $\cdot$  wild roses
- $\cdot$  daisies
- $\cdot$  hearts
- $\cdot$  gold flake flecks or cascade
- $\cdot$  any top or bottom border
- $\cdot$  adornment placement

#### Available décor element add ons

- message
- $\cdot$  deckled edge
- $\cdot$  any ganache pour or striping (pool only with deckled edge)
- $\cdot$  any caramel pour or striping (pool only with deckled edge)
- $\cdot$  sprinkle perimeter, top coverage, ombre, crescent, splashes
- $\cdot$  crescent bouquet
- $\cdot$  wild roses
- $\cdot$  daisies
- $\cdot$  hearts
- $\cdot$  gold flake flecks or cascade
- $\cdot$  any top or bottom border
- $\cdot$  adornment placement

## Available décor element add ons

- message
- $\cdot$  deckled edge
- $\cdot$  any ganache pour or striping (pool only with a deckled edge)
- any caramel pour or striping (pool only with a deckled edge)
   sprinkle perimeter, top coverage, ombre, crescent, splashes, bottom
- band  $\cdot$  crescent bouquet
- $\cdot$  wild roses
- $\cdot$  daisies
- $\cdot$  hearts
- $\cdot$  gold flake flecks or cascade
- $\cdot$  any top or bottom border
- adornment placement

Note: no additional charge for naked texture