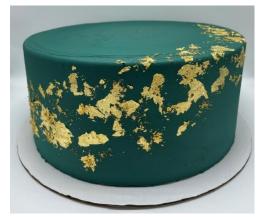

rinkle ombre
+ top border
+ sprinkle perimeter
+ message
+ adornment placement

## #2. Solid Color



#### Must choose

 $\cdot$  1 color

#### Available décor element add ons

- message
- $\cdot$  deckled edge
- $\cdot$  any ganache pour or striping (pool only with deckled edge)
- any caramel pour or striping (pool only with deckled edge)
- $\cdot$  sprinkle perimeter, top coverage, side coverage, ombre, crescent, splashes, bottom band
- $\cdot$  crescent bouquet
- $\cdot$  wild roses
- $\cdot$  daisies
- $\cdot$  hearts
- $\cdot$  gold flake flecks or cascade
- $\cdot$  any top or bottom border
- $\cdot$  adornment placement

Examples of this custom cake with décor elements added on



- + sprinkle ombre
- + full ganache pourover
- + sprinkle perimeter



+ message + sprinkle perimeter



+ gold flake cascade



+ full ganache pourover+ adornment placement

## #3. Color Block



#### Must choose

- $\cdot$  2-6 colors
- $\cdot$  order of colors
- $\cdot$  approx. number of bands (max. 8)

#### Available décor element add ons

- message
- $\cdot$  deckled edge
- $\cdot$  any ganache pour or striping (pool only with deckled edge)
- $\cdot$  any caramel pour or striping (pool only with deckled edge)
- $\cdot$  sprinkle perimeter, top coverage, ombre, crescent, splashes, bottom band
- $\cdot$  crescent bouquet
- $\cdot$  wild roses
- $\cdot$  daisies
- $\cdot$  hearts
- $\cdot$  gold flake flecks or cascade
- $\cdot$  any top or bottom border
- $\cdot$  adornment placement



+ sprinkle splashes + top border + adornment placement



+ ganache pour over + sprinkle perimeter