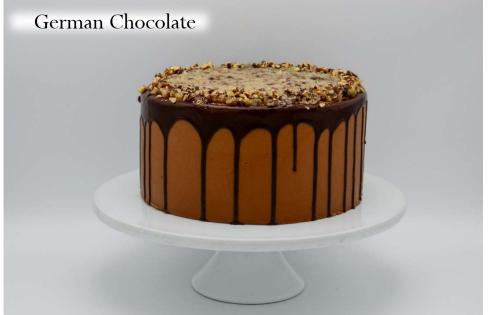

## Look Book

### Table of Contents

 $\cdot$ Shop Menu Cakes & Traditional In House Finishes

 $\cdot$  Rotating Menu Cakes

 $\cdot$  Dessert Sizes

 $\cdot$  Frosting Textures

 $\cdot$  Custom Cakes

Decor Elements

• Tiered Cakes (can only be ordered through the weddings & events department)

 $\cdot$  Stands

# Shop Menu Cakes

with signature décor & garnish





#### Chocolate Buttercream













































# Rotating Menu Cakes

with signature décor + garnish





### Pink Champagne











































## Dessert Sizes

cakes, cookies, wedges, cupcakes





















## CAKE Layers Guide Sizes: Smash<sup>\*</sup> – 4" · Petite – 6" · Standard – 8" · Party – 10" two full layers of cake | 4" - 5" tall <sup>\*</sup>two half layers of cake | 3" tall



= cardboard round to support easy cutting + serving

This cardboard round is placed horizontally in the middle of the cake. Cut from the top until you feel resistance- cut and serve the top half, remove the round, cut and serve the bottom half. \*\*Soiree cakes CAN ONLY BE ORDERED VIA WEDDINGS + EVENTS DEPARTMENT! Soiree cakes are <u>not</u> created with a cardboard round.

# Frosting Textur