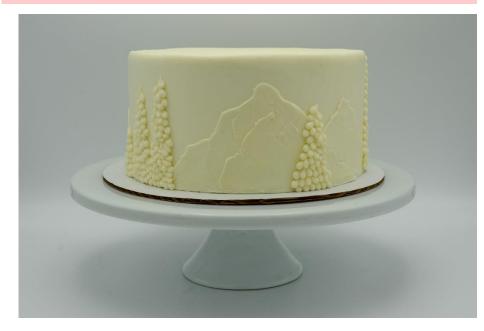

## $\#_{8.}$ The PNW

#### Must choose (only available in white)

- $\cdot$  smooth natural white background
- $\cdot$  "naked" frosted background

#### Available décor element add ons

- message
- $\cdot$  adornment placement
- $\cdot$  gold flake flecks
- $\cdot$  deckled edge

Examples of this custom cake

+ adornment placement

+ the pnw on naked texture+ deckled edge