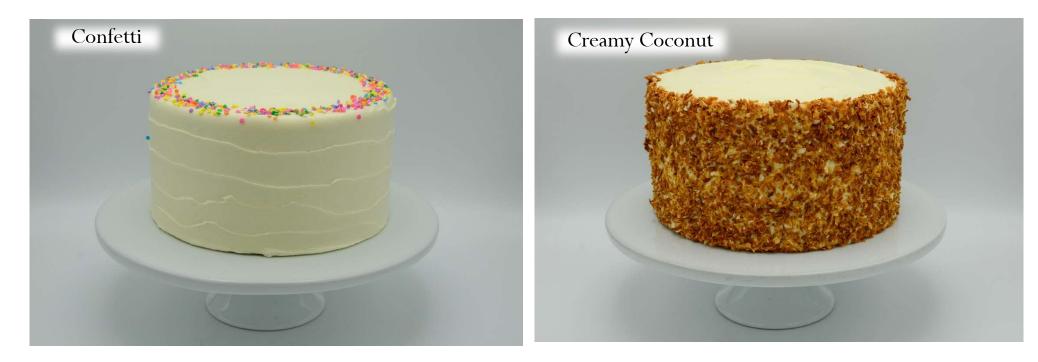

## Look Book

### Table of Contents

 $\cdot$ Shop Menu Cakes & Traditional In House Finishes

 $\cdot$  Rotating Menu Cakes

 $\cdot$  Dessert Sizes

 $\cdot$  Frosting Textures

 $\cdot$  Custom Cakes

Decor Elements

• Tiered Cakes (can only be ordered through the weddings & events department)

 $\cdot$  Stands

# Shop Menu Cakes

with signature décor & garnish





#### Chocolate Buttercream













































# Rotating Menu Cakes

with signature décor + garnish





### Pink Champagne











































## Dessert Sizes

cakes, cookies, wedges, cupcakes





















## CAKE Layers Guide Sizes: Smash<sup>\*</sup> – 4" · Petite – 6" · Standard – 8" · Party – 10" two full layers of cake | 4" - 5" tall <sup>\*</sup>two half layers of cake | 3" tall



= cardboard round to support easy cutting + serving

This cardboard round is placed horizontally in the middle of the cake. Cut from the top until you feel resistance- cut and serve the top half, remove the round, cut and serve the bottom half. \*\*Soiree cakes CAN ONLY BE ORDERED VIA WEDDINGS + EVENTS DEPARTMENT! Soiree cakes are <u>not</u> created with a cardboard round.

# Frosting Textures