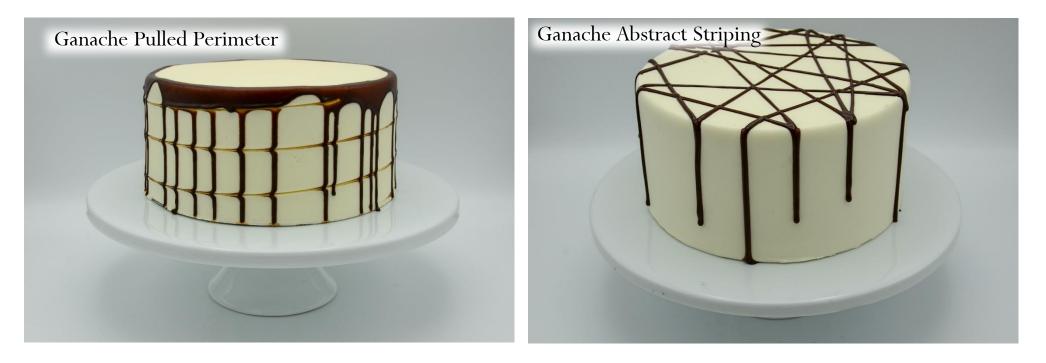

border
- adornment placement

Note: no additional charge for naked texture

## Examples of this custom cake with décor elements added on



+ gold flake cascade



+ adornment placement + deckled edge



+ caramel pour over+ adornment placement

## #16. Polka Dots



#### Must choose

- $\cdot$  1 background color
- $\cdot$  0-4 dot color(s)
- $\cdot$  dot placement:
  - $\cdot$  top + sides
  - $\cdot$  just sides
- $\cdot$  dot shape:
  - $\cdot$  round dots
  - $\cdot$  hearts
  - $\cdot$  daisies
  - $\cdot$  ghosts

### Available décor element add ons

- message
- $\cdot$  deckled edge
- $\cdot$  any top or bottom border
- $\cdot$  adornment placement



+ multicolor dots



+ daisies +message



+ multicolor ghosts + message



+ hearts sides only+ deckled edge

# Décor Elements





























Sprinkle Ombre - Bottom to Top























































## Sugar Sprinkles















Gold



Silver

Yellow



Black



Red



Hot Pink

Purple



Light Pink

## **Pearl Sprinkles**







Gold



Yellow

**Festive Sprinkles** 







White Jimmies

**Rainbow Jimmies** 

Sunset Jimmies

Confetti



(red, white & pink)



Stars (red, white & blue)



White

# Tiered Cakes

\*All orders for tiered cakes must be placed through PBD wedding & events department\*



# #1. Traditional



#### Must choose

 $\cdot$  choose a texture (1 per tier), reference Frosting Textures Lookbook for examples of each

- $\cdot$  color:
  - $\cdot$  natural white
  - $\cdot$  solid color, 1 color per tier
  - $\cdot$  marble \*only available with smoot