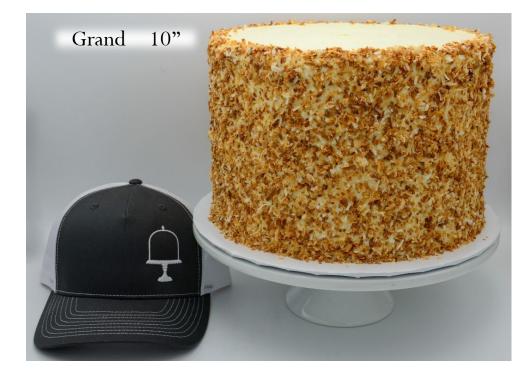

## Dessert Sizes

cakes, cookies, wedges, cupcakes

## CAKE Layers Guide Sizes: Smash<sup>\*</sup> – 4" · Petite – 6" · Standard – 8" · Party – 10" two full layers of cake | 4" - 5" tall <sup>\*</sup>two half layers of cake | 3" tall

= cardboard round to support easy cutting + serving