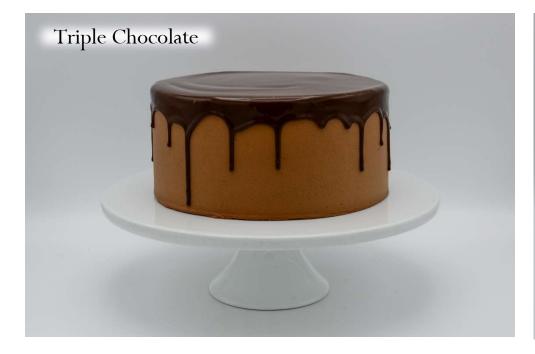

## Look Book

### Table of Contents

 $\cdot$ Shop Menu Cakes & Traditional In House Finishes

 $\cdot$  Rotating Menu Cakes

 $\cdot$  Dessert Sizes

 $\cdot$  Frosting Textures

 $\cdot$  Custom Cakes

Decor Elements

• Tiered Cakes (can only be ordered through the weddings & events department)

 $\cdot$  Stands

# Shop Menu Cakes

with signature décor & garnish





#### Chocolate Buttercream













































# Rotating Menu Cakes

with signature décor + garnish





### Pink Champagne











































## Dessert Sizes

cakes, cookies, wedges, cupcakes





















## CAKE Layers Guide Sizes: Smash<sup>\*</sup> – 4" · Petite – 6" · Standard – 8" · Party – 10" two full layers of cake | 4" - 5" tall <sup>\*</sup>two half layers of cake | 3" tall



= cardboard round to support easy cutting + serving

This cardboard round is placed horizontally in the middle of the cake. Cut from the top until you feel resistance- cut and serve the top half, remove the round, cut and serve the bottom half. \*\*Soiree cakes CAN ONLY BE ORDERED VIA WEDDINGS + EVENTS DEPARTMENT! Soiree cakes are <u>not</u> created with a cardboard round.

# Frosting