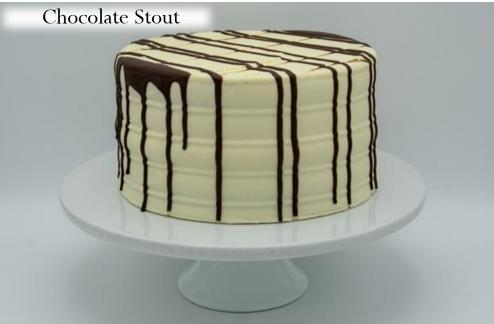

## Look Book

### Table of Contents

 $\cdot$ Shop Menu Cakes & Traditional In House Finishes

 $\cdot$  Rotating Menu Cakes

 $\cdot$  Dessert Sizes

 $\cdot$  Frosting Textures

 $\cdot$  Custom Cakes

Decor Elements

• Tiered Cakes (can only be ordered through the weddings & events department)

 $\cdot$  Stands

# Shop Menu Cakes

with signature décor & garnish





#### Chocolate Buttercream













































# Rotating Menu Cakes

with signature décor + garnish





### Pink Champagne











































## Dessert Sizes

cakes, cookies, wedges, cupcakes





















## CAKE Layers Guide Sizes: Smash<sup>\*</sup> – 4" · Petite – 6" · Standard – 8" · Party – 10" two full layers of cake | 4" - 5" tall <sup>\*</sup>two half layers of cake | 3" tall



= cardboard round to support easy cutting + serving

This cardboard round is placed horizontally in the middle of the cake. Cut from the top until you feel resistance- cut and serve the top half, remove the round, cut and serve the bottom half. \*\*Soiree cakes CAN ONLY BE ORDERED VIA WEDDINGS + EVENTS DEPARTMENT! Soiree cakes are <u>not</u> created with a cardboard round.

# Frosting Textures

























## Custom Cakes

all custom decor cakes must be finished in vanilla buttercream