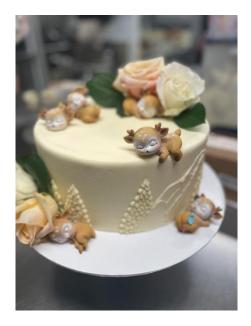

## $\#_{8.}$ The PNW

#### Must choose (only available in white)

- $\cdot$  smooth natural white background
- $\cdot$  "naked" frosted background

#### Available décor element add ons

- message
- $\cdot$  adornment placement
- $\cdot$  gold flake flecks
- $\cdot$  deckled edge

Examples of this custom cake

+ adornment placement

+ the pnw on naked texture+ deckled edge

+ adornment placement