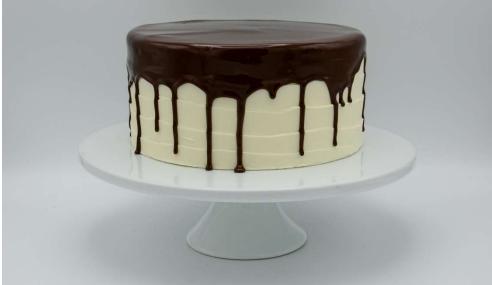

## Look Book

### Table of Contents

 $\cdot$ Shop Menu Cakes & Traditional In House Finishes

 $\cdot$  Rotating Menu Cakes

 $\cdot$  Dessert Sizes

 $\cdot$  Frosting Textures

 $\cdot$  Custom Cakes

Decor Elements

• Tiered Cakes (can only be ordered through the weddings & events department)

 $\cdot$  Stands

# Shop Menu Cakes

with signature décor & garnish





#### Chocolate Buttercream













































# Rotating Menu Cakes

with signature décor + garnish





### Pink Champagne











































## Dessert Sizes

cakes, cookies, wedges, cupcakes





















## CAKE Layers Guide Sizes: Smash<sup>\*</sup> – 4" · Petite – 6" · Standard – 8" · Party – 10" two full layers of cake | 4" - 5" tall <sup>\*</sup>two half layers of cake | 3" tall



= cardboard round to support easy cutting + serving

This cardboard round is placed horizontally in the middle of the cake. Cut from the top until you feel resistance- cut and serve the top half, remove the round, cut and serve the bottom half. \*\*Soiree cakes CAN ONLY BE ORDERED VIA WEDDINGS + EVENTS DEPARTMENT! Soiree cakes are <u>not</u> created with a cardboard round.

#