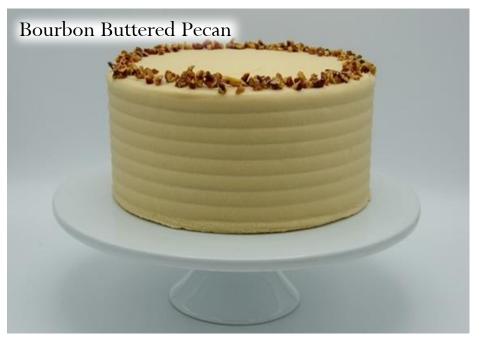

## Look Book

### Table of Contents

 $\cdot$ Shop Menu Cakes & Traditional In House Finishes

 $\cdot$  Rotating Menu Cakes

 $\cdot$  Dessert Sizes

 $\cdot$  Frosting Textures

 $\cdot$  Custom Cakes

Decor Elements

• Tiered Cakes (can only be ordered through the weddings & events department)

 $\cdot$  Stands

# Shop Menu Cakes

with signature décor & garnish





#### Chocolate Buttercream













































# Rotating Menu Cakes

with signature décor + garnish





### Pink Champagne











































## Dessert Sizes

cakes, cookies, wedges, cupcakes





















## CAKE Layers Guide Sizes: Smash<sup>\*</sup> – 4" · Petite – 6" · Standard – 8" · Party – 10" two full layers of cake | 4" - 5" tall <sup>\*</sup>two half layers of cake | 3" tall



= cardboard round to support easy cutting + serving

This cardboard round is placed horizontally in the middle of the cake. Cut from the top until you feel resistance- cut and serve the top half, remove the round, cut and serve the bottom half. \*\*Soiree cakes CAN ONLY BE ORDERED VIA WEDDINGS + EVENTS DEPARTMENT! Soiree cakes are <u>not</u> created with a cardboard round.

# Frosting Textures

























## Custom Cakes

all custom decor cakes must be finished in vanilla buttercream



## #1. Ombre



#### Mus