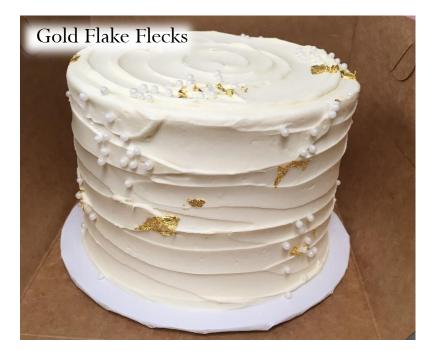

#### Available décor element add ons

- message
- $\cdot$  deckled edge
- $\cdot$  any ganache pour or striping (pool only with a deckled edge)
- $\cdot$  any caramel pour or striping (pool only with a deckled edge)
- $\cdot$  sprinkle perimeter, top coverage, ombre, crescent, splashes, bottom band
- $\cdot$  crescent bouquet
- $\cdot$  wild roses
- $\cdot$  daisies
- $\cdot$  hearts
- $\cdot$  gold flake flecks or cascade
- $\cdot$  any top or bottom border
- $\cdot$  adornment placement

#### Available décor element add ons

- message
- $\cdot$  deckled edge
- $\cdot$  any ganache pour or striping (pool only with deckled edge)
- any caramel pour or striping (pool only with deckled edge)
- $\cdot$  sprinkle perimeter, top coverage, side coverage, ombre, crescent, splashes, bottom band
- $\cdot$  crescent bouquet
- $\cdot$  wild roses
- $\cdot$  daisies
- $\cdot$  hearts
- $\cdot$  gold flake flecks or cascade
- $\cdot$  any top or bottom border
- $\cdot$  adornment placement

#### Available décor element add ons

- message
- $\cdot$  deckled edge
- $\cdot$  any ganache pour or striping (pool only with deckled edge)
- $\cdot$  any caramel pour or striping (pool only with deckled edge)
- $\cdot$  sprinkle perimeter, top coverage, ombre, crescent, splashes, bottom band
- $\cdot$  crescent bouquet
- $\cdot$  wild roses
- $\cdot$  daisies
- $\cdot$  hearts
- $\cdot$  gold flake flecks or cascade
- $\cdot$  any top or bottom border
- $\cdot$  adornment placement

#### Available décor element add ons

- message
- $\cdot$  deckled edge
- $\cdot$  any ganache pour or striping (pool only with deckled edge)
- $\cdot$  any caramel pour or striping (pool only with deckled edge)
- $\cdot$  sprinkle perimeter, top coverage, ombre, crescent, splashes
- $\cdot$  crescent bouquet
- $\cdot$  wild roses
- $\cdot$  daisies
- $\cdot$  hearts
- $\cdot$  gold flake flecks or cascade
- $\cdot$  any top or bottom border
- $\cdot$  adornment placement

#### Available décor element add ons

- message
- $\cdot$  adornment placement
- $\cdot$  gold flake flecks
- $\cdot$  deckled edge

Examples of this custom cake

+ adornment placement

+ the pnw on naked texture+ deckled edge

#### Available décor element add ons

- message
- $\cdot$  adornment placement
- $\cdot$  gold flake flecks

Examples of this custom cake with décor elements added on

+ ombre

+ adornment placement

## Available décor element add ons

- message
- $\cdot$  deckled edge
- $\cdot$  ganache or caramel pool, only available with
- deckled edge
- $\cdot$  sprinkle perimeter or crescent
- $\cdot$  gold flake flecks

## Available décor element add ons

- message
- $\cdot$  adornment placement
- $\cdot$  gold flake flecks

+ message

+ with specific bouquet placement

+ with specific bouquet placement+ adornment placement

+ marbling

## Available décor element add ons

- message
- $\cdot$  sprinkle splashes
- $\cdot$  gold flake flecks
- $\cdot$  adornment placement

+ gold flake flecks

## Available décor element add ons

- message
- $\cdot$  deckled edge
- $\cdot$  any ganache pour or striping (pool only with a deckled edge)
- any caramel pour or striping (pool only with a deckled edge)
   sprinkle perimeter, top coverage, ombre, crescent, splashes, bottom
- band  $\cdot$  crescent bouquet
- $\cdot$  wild roses
- $\cdot$  daisies
- $\cdot$  hearts
- $\cdot$  gold flake flecks or cascade
- $\cdot$  any top or bottom border
- adornment placement