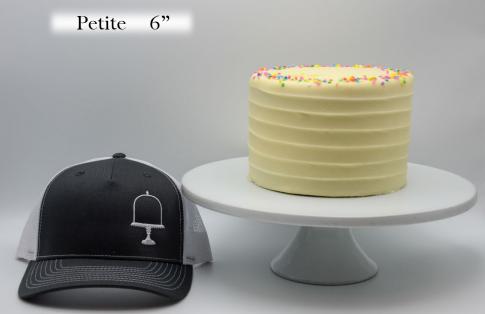

## Dessert Sizes

cakes, cookies, wedges, cupcakes

## CAKE Layers Guide Sizes: Smash<sup>\*</sup> – 4" · Petite – 6" · Standard – 8" · Party – 10" two full layers of cake | 4" - 5" tall <sup>\*</sup>two half layers of cake | 3" tall

= cardboard round to support easy cutting + serving