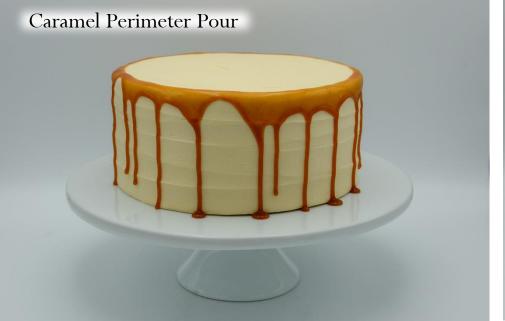

#### Available décor element add ons

- message
- $\cdot$  deckled edge
- $\cdot$  any ganache pour or striping (pool only with a deckled edge)
- $\cdot$  any caramel pour or striping (pool only with a deckled edge)
- $\cdot$  sprinkle perimeter, top coverage, ombre, crescent, splashes, bottom band
- $\cdot$  crescent bouquet
- $\cdot$  wild roses
- $\cdot$  daisies
- $\cdot$  hearts
- $\cdot$  gold flake flecks or cascade
- $\cdot$  any top or bottom border
- $\cdot$  adornment placement