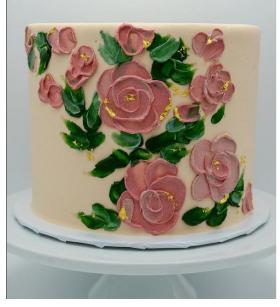

# #13. Abstract Palette Flowers

## Must choose

- $\cdot$  1 base color
- $\cdot$  0-6 flower color(s)
- $\cdot$  1-2 leaf color(s)

## Available décor element add ons

- message
- $\cdot$  sprinkle splashes
- $\cdot$  gold flake flecks
- $\cdot$  adornment placement

+ gold flake flecks