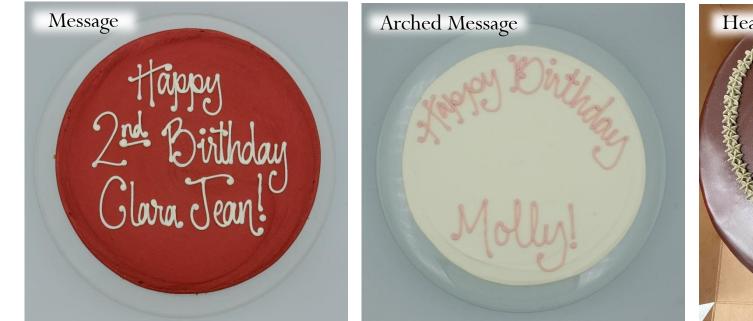

tom cake with décor elements added on



+ gold flake cascade



+ adornment placement + deckled edge



+ caramel pour over+ adornment placement

## #16. Polka Dots



#### Must choose

- $\cdot$  1 background color
- $\cdot$  0-4 dot color(s)
- $\cdot$  dot placement:
  - $\cdot$  top + sides
  - $\cdot$  just sides
- $\cdot$  dot shape:
  - $\cdot$  round dots
  - $\cdot$  hearts
  - $\cdot$  daisies
  - $\cdot$  ghosts

### Available décor element add ons

- message
- $\cdot$  deckled edge
- $\cdot$  any top or bottom border
- $\cdot$  adornment placement



+ multicolor dots



+ daisies +message



+ multicolor ghosts + message



+ hearts sides only+ deckled edge

# Décor Elements





























Sprinkle Ombre - Bottom to Top























































## Sugar Sprinkles















Gold



Silver

Yellow



Black



Red



Hot Pink

Purple



Light Pink

## **Pearl Sprinkles**







Gold



Yellow

**Festive Sprinkles** 







White Jimmies

**Rainbow Jimmies** 

Sunset Jimmies

Confetti



(red, white & pink)



Stars (red, white & blue)



White

# Tiered Cakes

\*All orders for tiered cakes must be placed through PBD wedding & events department\*



# #1. Traditional



#### Must choose

 $\cdot$  choose a texture (1 per tier), reference Frosting Textures Lookbook for examples of each

- $\cdot$  color:
  - $\cdot$  natural white
  - $\cdot$  solid color, 1 color per tier
  - $\cdot$  marble \*only available with smooth or fairhaven texture, choose a base color and 1 to 4 marbling colors
  - $\cdot$  single color omb