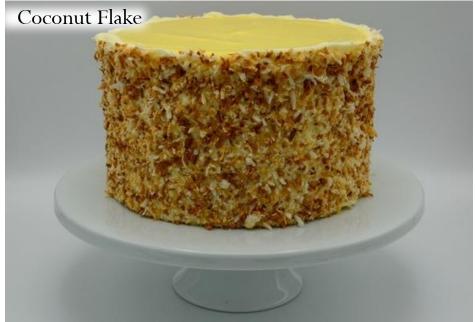

## Look Book

### Table of Contents

 $\cdot$ Shop Menu Cakes & Traditional In House Finishes

 $\cdot$  Rotating Menu Cakes

 $\cdot$  Dessert Sizes

 $\cdot$  Frosting Textures

 $\cdot$  Custom Cakes

Decor Elements

• Tiered Cakes (can only be ordered through the weddings & events department)

 $\cdot$  Stands

# Shop Menu Cakes

with signature décor & garnish





#### Chocolate Buttercream













































# Rotating Menu Cakes

with signature décor + garnish





### Pink Champagne











































## Dessert Sizes

cakes, cookies, wedges, cupcakes





















## CAKE Layers Guide Sizes: Smash<sup>\*</sup> – 4" · Petite – 6" · Standard – 8" · Party – 10" two full layers of cake | 4" - 5" tall <sup>\*</sup>two half layers of cake | 3" tall



= cardboard round to support easy cutting + serving

This cardboard round is placed horizontally in the middle of the cake. Cut from the top until you feel resistance- cut and serve the top half, remove the round, cut and serve the bottom half. \*\*Soiree cakes CAN ONLY BE ORDERED VIA WEDDINGS + EVENTS DEPARTMENT! Soiree cakes are <u>not</u> created with a cardboard round.

# Frosting Textures

























## Custom Cakes

all custom decor cakes must be finished in vanilla buttercream



## #