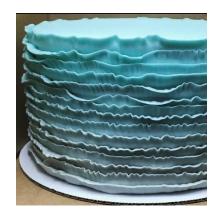

## #5. Ruffles

#### Must choose

 $\cdot$  color, choose 1:

- $\cdot$  natural white
- $\cdot$  1 solid color
- $\cdot$  OR 1-3 ombre colors and direction of ombre

#### Available décor element add ons

- message
- $\cdot$  sprinkle perimeter, crescent, splashes
- $\cdot$  adornment placement
- $\cdot$  pool of ganache or caramel
- $\cdot$  wild roses on top, perimeter or crescent
- $\cdot$  daises, perimeter or crescent

+ sprinkle perimeter

+ message + ombre to white

+ ombre to white+ adornment placement

+ ombre color to color