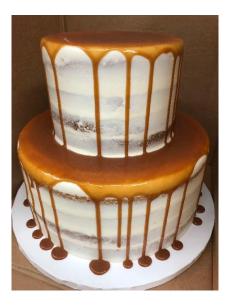

# #2. Naked

## Available décor element add ons

- $\cdot$  ganache pour
- $\cdot$  caramel pour
- $\cdot$  gold flake cascade or flecks
- $\cdot$  bottom border
- $\cdot$  adornment placement

"mix and match" available for tiered cake finishes

Examples of this custom cake with décor elements added on

+ caramel pour+ adornment placement

+ adornment placement

+ deckled edge

+ caramel pour