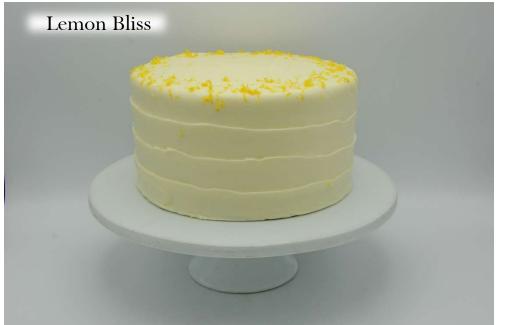

## Look Book

### Table of Contents

 $\cdot$ Shop Menu Cakes & Traditional In House Finishes

 $\cdot$  Rotating Menu Cakes

 $\cdot$  Dessert Sizes

 $\cdot$  Frosting Textures

 $\cdot$  Custom Cakes

Decor Elements

• Tiered Cakes (can only be ordered through the weddings & events department)

 $\cdot$  Stands

# Shop Menu Cakes

with signature décor & garnish





#### Chocolate Buttercream













































# Rotating Menu Cakes

with signature décor + garnish





### Pink Champagne











































## Dessert Sizes

cakes, cookies, wedges, cupcakes





















## CAKE Layers Guide Sizes: Smash<sup>\*</sup> – 4" · Petite – 6" · Standard – 8" · Party – 10" two full layers of cake | 4" - 5" tall <sup>\*</sup>two half layers of cake | 3" tall



= cardboard round to support easy cutting + serving

This cardboard round is placed horizontally in the middle of the cake. Cut from the top until you feel resistance- cut and serve the top half, remove the round, cut and serve the bottom half. \*\*Soiree cakes CAN ONLY BE ORDERED VIA WEDDINGS + EVENTS DEPARTMENT! Soiree cakes are <u>not</u> created with a cardboard round.

# Frosting Textures