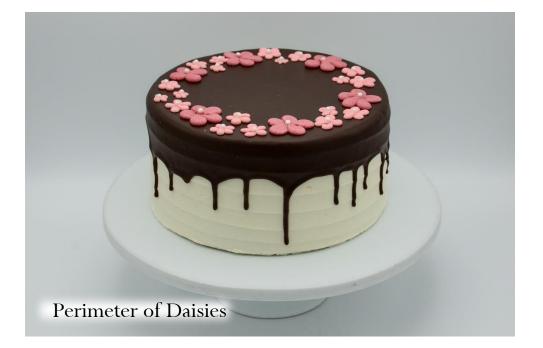

#### Available décor element add ons

- message
- $\cdot$  deckled edge
- $\cdot$  any ganache pour or striping (pool only with a deckled edge)
- $\cdot$  any caramel pour or striping (pool only with a deckled edge)
- $\cdot$  sprinkle perimeter, top coverage, ombre, crescent, splashes, bottom band
- $\cdot$  crescent bouquet
- $\cdot$  wild roses
- $\cdot$  daisies
- $\cdot$  hearts
- $\cdot$  gold flake flecks or cascade
- $\cdot$  any top or bottom border
- $\cdot$  adornment placement

#### Examples of this custom cake with décor elements added on

+ gold flake cascade + full caramel pourover

+ full pourover

+ crescent bouquet

+ sprinkle ombre
+ top border
+ sprinkle perimeter
+ message
+ adornment placement