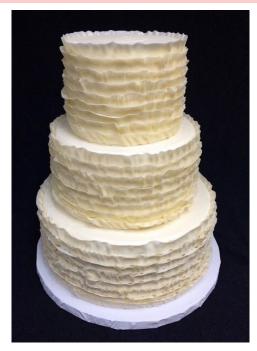

# #4. Ruffle

## Must choose

 $\cdot$  color, choose 1:

- $\cdot$  natural white
- $\cdot$  solid color, 1 color per tier
- $\cdot$  single color ombre to white, choose 1 ombre color

## Available décor element add ons

 $\cdot$  adornment placement

"mix and match" available for tiered cake finishes

+ "mix and match" traditional tier and ruffle tier

+ ombre
+ "mix and match" traditional
tier and ruffle tier