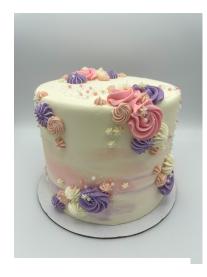

# #12. Bouquet Clusters

## Must choose

- $\cdot$  base color, choose 1:
  - 1 base color
  - $\cdot$  1-3 marbled colors
  - $\cdot$  OR 'naked' finish
- $\cdot$  0-4 bouquet colors
- $\cdot$  0-3 sprinkles
- $\cdot$  placement: random or specific

## Available décor element add ons

- message
- $\cdot$  adornment placement
- $\cdot$  gold flake flecks

+ message

+ with specific bouquet placement

+ with specific bouquet placement+ adornment placement

+ marbling