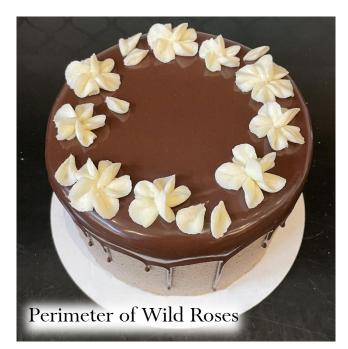

#### Available décor element add ons

- message
- $\cdot$  deckled edge
- $\cdot$  any ganache pour or striping (pool only with a deckled edge)
- $\cdot$  any caramel pour or striping (pool only with a deckled edge)
- $\cdot$  sprinkle perimeter, top coverage, ombre, crescent, splashes, bottom band
- $\cdot$  crescent bouquet
- $\cdot$  wild roses
- $\cdot$  daisies
- $\cdot$  hearts
- $\cdot$  gold flake flecks or cascade
- $\cdot$  any top or bottom border
- $\cdot$  adornment placement

#### Available décor element add ons

- message
- $\cdot$  deckled edge
- $\cdot$  any ganache pour or striping (pool only with deckled edge)
- any caramel pour or striping (pool only with deckled edge)
- $\cdot$  sprinkle perimeter, top coverage, side coverage, ombre, crescent, splashes, bottom band
- $\cdot$  crescent bouquet
- $\cdot$  wild roses
- $\cdot$  daisies
- $\cdot$  hearts
- $\cdot$  gold flake flecks or cascade
- $\cdot$  any top or bottom border
- $\cdot$  adornment placement

#### Available décor element add ons

- message
- $\cdot$  deckled edge
- $\cdot$  any ganache pour or striping (pool only with deckled edge)
- $\cdot$  any caramel pour or striping (pool only with deckled edge)
- $\cdot$  sprinkle perimeter, top coverage, ombre, crescent, splashes, bottom band
- $\cdot$  crescent bouquet
- $\cdot$  wild roses
- $\cdot$  daisies
- $\cdot$  hearts
- $\cdot$  gold flake flecks or cascade
- $\cdot$  any top or bottom border
- $\cdot$  adornment placement

#### Available décor element add ons

- message
- $\cdot$  deckled edge
- $\cdot$  any ganache pour or striping (pool only with deckled edge)
- $\cdot$  any caramel pour or striping (pool only with deckled edge)
- $\cdot$  sprinkle perimeter, top coverage, ombre, crescent, splashes
- $\cdot$  crescent bouquet
- $\cdot$  wild roses
- $\cdot$  daisies
- $\cdot$  hearts
- $\cdot$  gold flake flecks or cascade
- $\cdot$  any top or bottom border
- $\cdot$  adornment placement

#### Available décor element add ons

- message
- $\cdot$  sprinkle perimeter, crescent, splashes
- $\cdot$  adornment placement
- $\cdot$  pool of ganache or caramel
- $\cdot$  wild roses on top, perimeter or crescent
- $\cdot$  daises, perimeter or crescent