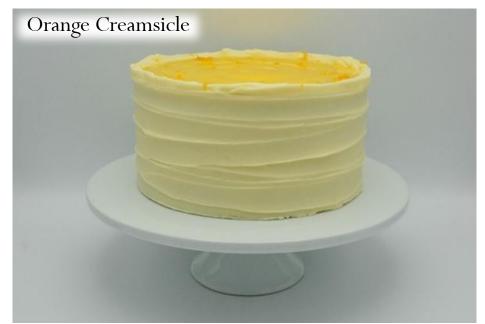

## Look Book

### Table of Contents

 $\cdot$ Shop Menu Cakes & Traditional In House Finishes

 $\cdot$  Rotating Menu Cakes

 $\cdot$  Dessert Sizes

 $\cdot$  Frosting Textures

 $\cdot$  Custom Cakes

Decor Elements

• Tiered Cakes (can only be ordered through the weddings & events department)

 $\cdot$  Stands

# Shop Menu Cakes

with signature décor & garnish





#### Chocolate Buttercream













































# Rotating Menu Cakes

with signature décor + garnish





### Pink Champagne











































## Dessert Sizes

cakes, cookies, wedges, cupcakes





















## CAKE Layers Guide Sizes: Smash<sup>\*</sup> – 4" · Petite – 6" · Standard – 8" · Party – 10" two full layers of cake | 4" - 5" tall <sup>\*</sup>two half layers of cake | 3" tall



= cardboard round to support easy cutting + serving

This cardboard round is placed horizontally in the middle of the cake. Cut from the top until you feel resistance- cut and serve the top half, remove the round, cut and serve the bottom half. \*\*Soiree cakes CAN ONLY BE ORDERED VIA WEDDINGS + EVENTS DEPARTMENT! Soiree cakes are <u>not</u> created with a cardboard round.

# Frosting Textures

























## Custom Cakes

all custom decor cakes must be finished in vanilla buttercream



## #1. Ombre



####