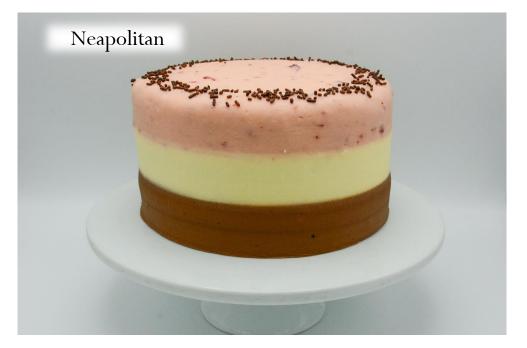

## Look Book

### Table of Contents

 $\cdot$ Shop Menu Cakes & Traditional In House Finishes

 $\cdot$  Rotating Menu Cakes

 $\cdot$  Dessert Sizes

 $\cdot$  Frosting Textures

 $\cdot$  Custom Cakes

Decor Elements

• Tiered Cakes (can only be ordered through the weddings & events department)

 $\cdot$  Stands

# Shop Menu Cakes

with signature décor & garnish





#### Chocolate Buttercream













































# Rotating Menu Cakes

with signature décor + garnish





### Pink Champagne











































## Dessert Sizes

cakes, cookies, wedges, cupcakes





















## CAKE Layers Guide Sizes: Smash<sup>\*</sup> – 4" · Petite – 6" · Standard – 8" · Party – 10" two full layers of cake | 4" - 5" tall <sup>\*</sup>two half layers of cake | 3" tall



= cardboard round to support easy cutting + serving

This cardboard round is placed horizontally in the middle of the cake. Cut from the top until you feel resistance- cut and serve the top half, remove the round, cut and serve the bottom half. \*\*Soiree cakes CAN ONLY BE ORDERED VIA WEDDINGS + EVENTS DEPARTMENT! Soiree cakes are <u>not</u> created with a cardboard round.

# Frosting Textures

























## Custom Cakes

all custom decor cakes must be finished in vanilla buttercream



##