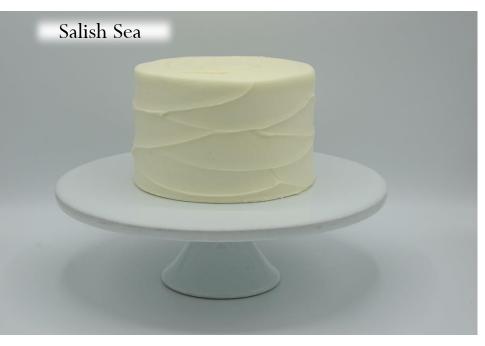

# Rotating Menu Cakes

with signature décor + garnish





### Pink Champagne











































## Dessert Sizes

cakes, cookies, wedges, cupcakes





















## CAKE Layers Guide Sizes: Smash<sup>\*</sup> – 4" · Petite – 6" · Standard – 8" · Party – 10" two full layers of cake | 4" - 5" tall <sup>\*</sup>two half layers of cake | 3" tall



= cardboard round to support easy cutting + serving

This cardboard round is placed horizontally in the middle of the cake. Cut from the top until you feel resistance- cut and serve the top half, remove the round, cut and serve the bottom half. \*\*Soiree cakes CAN ONLY BE ORDERED VIA WEDDINGS + EVENTS DEPARTMENT! Soiree cakes are <u>not</u> created with a cardboard round.

# Frosting Textures

























## Custom Cakes

all custom decor cakes must be finished in vanilla buttercream



## #1. Ombre



#### Must choose

- $\cdot$  1-3 color(s)
- $\cdot$  direction of ombre and/or order of colors

#### Available décor element add ons

- message
- $\cdot$  deckled edge
- $\cdot$  any ganache pour or striping (pool only with a deckled edge)
- $\cdot$  any caramel pour or striping (pool only with a deckled edge)
- $\cdot$  sprinkle perimeter, top coverage, ombre, crescent, splashes, bottom band
- $\cdot$  crescent bouquet
- $\cdot$  wild roses
- $\cdot$  daisies
- $\cdot$  hearts
- $\cdot$  gold flake flecks or cascade
- $\cdot$  any top or bottom border
- $\cdot$  adornment placement

#### Examples of this custom cake with décor elements added on



+ gold flake cascade + full carame