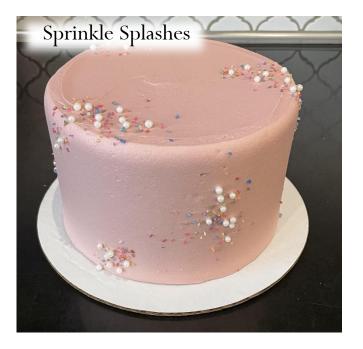

### Pink Champagne

#### Available décor element add ons

- message
- $\cdot$  deckled edge
- $\cdot$  any ganache pour or striping (pool only with a deckled edge)
- $\cdot$  any caramel pour or striping (pool only with a deckled edge)
- $\cdot$  sprinkle perimeter, top coverage, ombre, crescent, splashes, bottom band
- $\cdot$  crescent bouquet
- $\cdot$  wild roses
- $\cdot$  daisies
- $\cdot$  hearts
- $\cdot$  gold flake flecks or cascade
- $\cdot$  any top or bottom border
- $\cdot$  adornment placement

#### Available décor element add ons

- message
- $\cdot$  deckled edge
- $\cdot$  any ganache pour or striping (pool only with deckled edge)
- any caramel pour or striping (pool only with deckled edge)
- $\cdot$  sprinkle perimeter, top coverage, side coverage, ombre, crescent, splashes, bottom band
- $\cdot$  crescent bouquet
- $\cdot$  wild roses
- $\cdot$  daisies
- $\cdot$  hearts
- $\cdot$  gold flake flecks or cascade
- $\cdot$  any top or bottom border
- $\cdot$  adornment placement

#### Available décor element add ons

- message
- $\cdot$  deckled edge
- $\cdot$  any ganache pour or striping (pool only with deckled edge)
- $\cdot$  any caramel pour or striping (pool only with deckled edge)
- $\cdot$  sprinkle perimeter, top coverage, ombre, crescent, splashes, bottom band
- $\cdot$  crescent bouquet
- $\cdot$  wild roses
- $\cdot$  daisies
- $\cdot$  hearts
- $\cdot$  gold flake flecks or cascade
- $\cdot$  any top or bottom border
- $\cdot$  adornment placement

#### Available décor element add ons

- message
- $\cdot$  deckled edge
- $\cdot$  any ganache pour or striping (pool only with deckled edge)
- $\cdot$  any caramel pour or striping (pool only with deckled edge)
- $\cdot$  sprinkle perimeter, top coverage, ombre, crescent, splashes
- $\cdot$  crescent bouquet
- $\cdot$  wild roses
- $\cdot$  daisies
- $\cdot$  hearts
- $\cdot$  gold flake flecks or cascade
- $\cdot$  any top or bottom border
- $\cdot$  adornment placement

#### Available décor element add ons

- message
- $\cdot$  sprinkle perimeter, crescent, splashes
- $\cdot$  adornment placement
- $\cdot$  pool of ganache or caramel
- $\cdot$  wild roses on top, perimeter or crescent
- $\cdot$  daises, perimeter or crescent

#### Available décor element add ons

- $\cdot$  message (if just sides)
- $\cdot$  sprinkle perimeter, crescent, splashes
- $\cdot$  adornment placement
- $\cdot$  pool of ganache or caramel (if just sides)