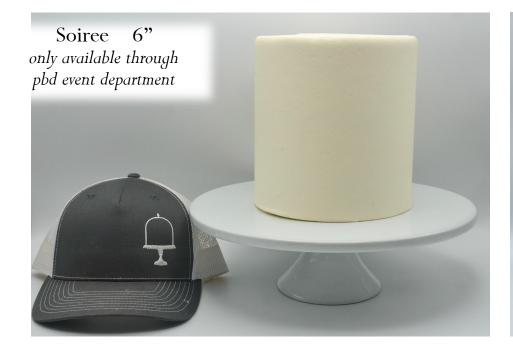

## Dessert Sizes

cakes, cookies, wedges, cupcakes

## CAKE Layers Guide Sizes: Smash<sup>\*</sup> – 4" · Petite – 6" · Standard – 8" · Party – 10" two full layers of cake | 4" - 5" tall <sup>\*</sup>two half layers of cake | 3" tall

= cardboard round to support easy cutting + serving

This cardboard round is placed horizontally in the middle of the cake. Cut from the top until you feel resistance- cut and serve the top half, remove the round, cut and serve the bottom half. \*\*Soiree cakes CAN ONLY BE ORDERED VIA WEDDINGS + EVENTS DEPARTMENT! Soiree cakes are <u>not</u> created with a cardboard round.