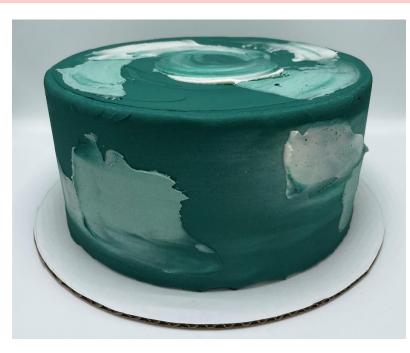

## #15. Naked

## Available décor element add ons

- message
- $\cdot$  deckled edge
- $\cdot$  any ganache pour or striping (pool only with a deckled edge)
- any caramel pour or striping (pool only with a deckled edge)
   sprinkle perimeter, top coverage, ombre, crescent, splashes, bottom
- band  $\cdot$  crescent bouquet
- $\cdot$  wild roses
- $\cdot$  daisies
- $\cdot$  hearts
- $\cdot$  gold flake flecks or cascade
- $\cdot$  any top or bottom border
- adornment placement

Note: no additional charge for naked texture

## Examples of this custom cake with décor elements added on

+ gold flake cascade

+ adornment placement + deckled edge

+ caramel pour over+ adornment placement