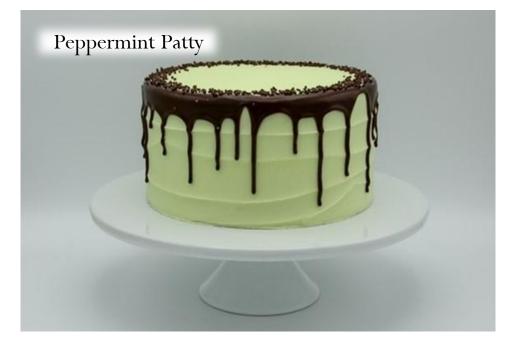

## Look Book

### Table of Contents

 $\cdot$ Shop Menu Cakes & Traditional In House Finishes

 $\cdot$  Rotating Menu Cakes

 $\cdot$  Dessert Sizes

 $\cdot$  Frosting Textures

 $\cdot$  Custom Cakes

Decor Elements

• Tiered Cakes (can only be ordered through the weddings & events department)

 $\cdot$  Stands

# Shop Menu Cakes

with signature décor & garnish





#### Chocolate Buttercream













































# Rotating Menu Cakes

with signature décor + garnish





### Pink Champagne











































## Dessert Sizes

cakes, cookies, wedges, cupcakes





















## CAKE Layers Guide Sizes: Smash<sup>\*</sup> – 4" · Petite – 6" · Standard – 8" · Party – 10" two full layers of cake | 4" - 5" tall <sup>\*</sup>two half layers of cake | 3" tall



= cardboard round to support easy cutting + serving

This cardboard round is placed horizontally in the middle of the cake. Cut from the top until you feel resistance- cut and serve the top half, remove the round, cut and serve the bottom half. \*\*Soiree cakes CAN ONLY BE ORDERED VIA WEDDINGS + EVENTS DEPARTMENT! Soiree cakes are <u>not</u> created with a cardboard round.

# Frosting Textures

























## Custom Cakes

all custom decor cakes must be finished in vanilla buttercream



## #1. Ombre



#### Must choose