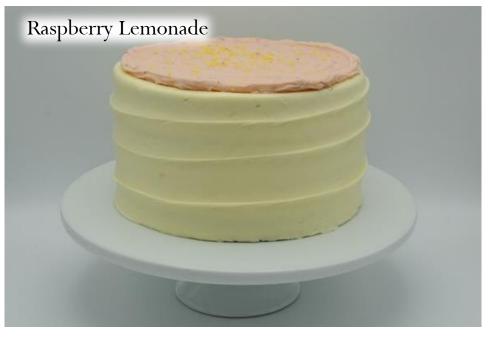

## Look Book

### Table of Contents

 $\cdot$ Shop Menu Cakes & Traditional In House Finishes

 $\cdot$  Rotating Menu Cakes

 $\cdot$  Dessert Sizes

 $\cdot$  Frosting Textures

 $\cdot$  Custom Cakes

Decor Elements

• Tiered Cakes (can only be ordered through the weddings & events department)

 $\cdot$  Stands

# Shop Menu Cakes

with signature décor & garnish





#### Chocolate Buttercream













































# Rotating Menu Cakes

with signature décor + garnish





### Pink Champagne











































## Dessert Sizes

cakes, cookies, wedges, cupcakes





















## CAKE Layers Guide Sizes: Smash<sup>\*</sup> – 4" · Petite – 6" · Standard – 8" · Party – 10" two full layers of cake | 4" - 5" tall <sup>\*</sup>two half layers of cake | 3" tall



= cardboard round to support easy cutting + serving

This cardboard round is placed horizontally in the middle of the cake. Cut from the top until you feel resistance- cut and serve the top half, remove the round, cut and serve the bottom half. \*\*Soiree cakes CAN ONLY BE ORDERED VIA WEDDINGS + EVENTS DEPARTMENT! Soiree cakes are <u>not</u> created with a cardboard round.

# Frosting Textures

























## Custom Cakes

all custom decor cakes must be finished in vanilla buttercream



## #1. O