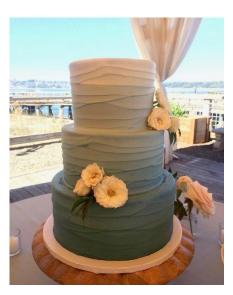

# #4. Ruffle

## Must choose

 $\cdot$  color, choose 1:

- $\cdot$  natural white
- $\cdot$  solid color, 1 color per tier
- $\cdot$  single color ombre to white, choose 1 ombre color

## Available décor element add ons

 $\cdot$  adornment placement

"mix and match" available for tiered cake finishes

+ "mix and match" traditional tier and ruffle tier

+ ombre
+ "mix and match" traditional
tier and ruffle tier

+ adornment placement

+ adornment placement