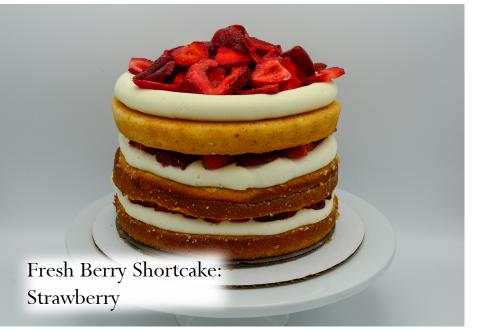

## Look Book

### Table of Contents

 $\cdot$ Shop Menu Cakes & Traditional In House Finishes

 $\cdot$  Rotating Menu Cakes

 $\cdot$  Dessert Sizes

 $\cdot$  Frosting Textures

 $\cdot$  Custom Cakes

Decor Elements

• Tiered Cakes (can only be ordered through the weddings & events department)

 $\cdot$  Stands

# Shop Menu Cakes

with signature décor & garnish





#### Chocolate Buttercream













































# Rotating Menu Cakes

with signature décor + garnish





### Pink Champagne











































## Dessert Sizes

cakes, cookies, wedges, cupcakes





















## CAKE Layers Guide Sizes: Smash<sup>\*</sup> – 4" · Petite – 6" · Standard – 8" · Party – 10" two full layers of cake | 4" - 5" tall <sup>\*</sup>two half layers of cake | 3" tall



= cardboard round to support easy cutting + serving

This cardboard round is placed horizontally in the middle of the cake. Cut from the top until you feel resistance- cut and serve the top half, remove the round, cut and serve the bottom half. \*\*Soiree cakes CAN ONLY BE ORDERED VIA WEDDINGS + EVENTS DEPARTMENT! Soiree cakes are <u>not</u> created with a cardboard round.

# Frosting Textures

























## Custom Cakes

all custom decor cakes must be finished in vanilla buttercream



## #1. Ombre