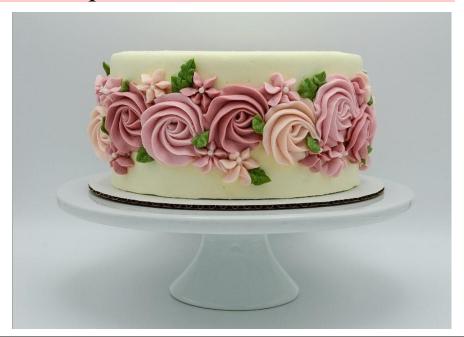

### #7. Rosettes

#### Must choose

- $\cdot$  color, choose 1:
  - $\cdot$  natural white
  - $\cdot$  1 solid color
  - $\cdot$  up to 4 colors (mixed/random placement)
  - $\cdot$  OR 2-3 ombre colors and direction of ombre
- $\cdot$  full coverage or just sides

#### Available décor element add ons

- $\cdot$  message (if just sides)
- $\cdot$  sprinkle perimeter, crescent, splashes
- $\cdot$  adornment placement
- $\cdot$  pool of ganache or caramel (if just sides)

+ ombre + adornment placement

+ solid color+ sprinkle splashes

+ sprinkle splashes