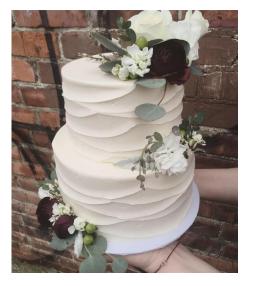

# #4. Ruffle

## Must choose

 $\cdot$  color, choose 1:

- $\cdot$  natural white
- $\cdot$  solid color, 1 color per tier
- $\cdot$  single color ombre to white, choose 1 ombre color

## Available décor element add ons

 $\cdot$  adornment placement

"mix and match" available for tiered cake finishes

+ "mix and match" traditional tier and ruffle tier

+ ombre
+ "mix and match" traditional
tier and ruffle tier

+ adornment placement

+ adornment placement