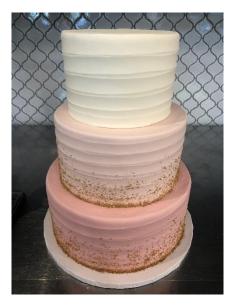

# #1. Traditional

#### Must choose

 $\cdot$  choose a texture (1 per tier), reference Frosting Textures Lookbook for examples of each

- $\cdot$  color:
  - $\cdot$  natural white
  - $\cdot$  solid color, 1 color per tier
  - $\cdot$  marble \*only available with smooth or fairhaven texture, choose a base color and 1 to 4 marbling colors
  - $\cdot$  single color ombre to white, choose 1 ombre color + ombre direction

## Available décor element add ons

- $\cdot$  ganache pour
- $\cdot$  caramel pour
- $\cdot$  sprinkle ombre

 $\cdot$  full coverage sprinkles, to asted coconut, or unto asted coconut \*only available with smooth texture

- $\cdot$  sprinkle bottom band
- $\cdot$  gold flake cascade or flecks
- $\cdot$  any bottom border
- $\cdot$  adornment placement

## "mix and match" available for tiered cake finishes

Examples of this custom cake with décor elements added on the following page

+ adornment placement

+ single color ombre+ adornment placement

+ full coverage untoasted coconut

+ top-down sprinkle ombre

+ adornment placement

- + deckled edge + caramel pourover
- + single color ombre

+ adornment placement

+ marble + adornment placement

+ solid color tier

+ full coverage sprinkle tiers

+ gold leaf cascade + adornment placement

+ deckled edge + adornment placement

+ single color per tier+ sprinkle ombre

+ ganache pourover + bottom border

+ deckled edge + marble (specific placement)

+ adornment placement
+ deckled edge
in vegan buttercream