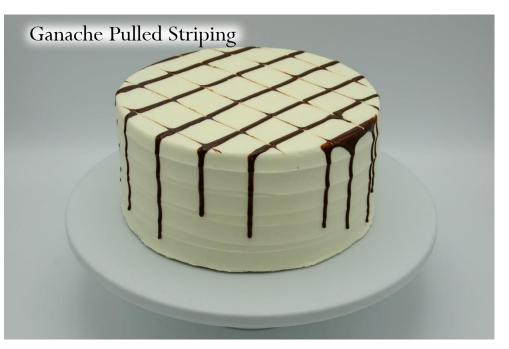

der
- adornment placement

Note: no additional charge for naked texture

## Examples of this custom cake with décor elements added on



+ gold flake cascade



+ adornment placement + deckled edge



+ caramel pour over+ adornment placement

## #16. Polka Dots



#### Must choose

- $\cdot$  1 background color
- $\cdot$  0-4 dot color(s)
- $\cdot$  dot placement:
  - $\cdot$  top + sides
  - $\cdot$  just sides
- $\cdot$  dot shape:
  - $\cdot$  round dots
  - $\cdot$  hearts
  - $\cdot$  daisies
  - $\cdot$  ghosts

### Available décor element add ons

- message
- $\cdot$  deckled edge
- $\cdot$  any top or bottom border
- $\cdot$  adornment placement



+ multicolor dots



+ daisies +message



+ multicolor ghosts + message



+ hearts sides only+ deckled edge

# Décor Elements





























Sprinkle Ombre - Bottom to Top























































## Sugar Sprinkles















Gold



Silver

Yellow



Black



Red



Hot Pink

Purple



Light Pink

## **Pearl Sprinkles**







Gold



Yellow

**Festive Sprinkles** 







White Jimmies

**Rainbow Jimmies** 

Sunset Jimmies

Confetti



(red, white & pink)



Stars (red, white & blue)



White

# Tiered Cakes

\*All orders for tiered cakes must be placed through PBD wedding & events department\*



# #1. Traditional



#### Must choose

 $\cdot$  choose a texture (1 per tier), reference Frosting Textures Lookbook for examples of each

- $\cdot$  color:
  - $\cdot$  natural white
  - $\cdot$  solid color, 1 color per tier
  - $\cdot$  marble \*only available with smooth or