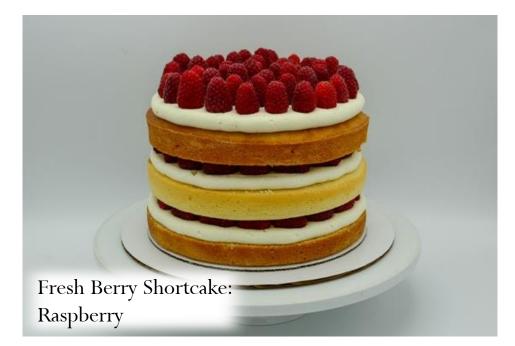

## Look Book

### Table of Contents

 $\cdot$ Shop Menu Cakes & Traditional In House Finishes

 $\cdot$  Rotating Menu Cakes

 $\cdot$  Dessert Sizes

 $\cdot$  Frosting Textures

 $\cdot$  Custom Cakes

Decor Elements

• Tiered Cakes (can only be ordered through the weddings & events department)

 $\cdot$  Stands

# Shop Menu Cakes

with signature décor & garnish





#### Chocolate Buttercream













































# Rotating Menu Cakes

with signature décor + garnish





### Pink Champagne











































## Dessert Sizes

cakes, cookies, wedges, cupcakes





















## CAKE Layers Guide Sizes: Smash<sup>\*</sup> – 4" · Petite – 6" · Standard – 8" · Party – 10" two full layers of cake | 4" - 5" tall <sup>\*</sup>two half layers of cake | 3" tall



= cardboard round to support easy cutting + serving

This cardboard round is placed horizontally in the middle of the cake. Cut from the top until you feel resistance- cut and serve the top half, remove the round, cut and serve the bottom half. \*\*Soiree cakes CAN ONLY BE ORDERED VIA WEDDINGS + EVENTS DEPARTMENT! Soiree cakes are <u>not</u> created with a cardboard round.

# Frosting Textures

























## Custom Cakes

all custom decor cakes must be finished in vanilla buttercream



## #1. Ombre