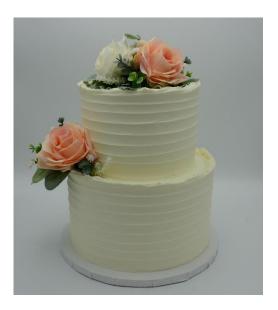

# #1. Traditional

#### Must choose

 $\cdot$  choose a texture (1 per tier), reference Frosting Textures Lookbook for examples of each

- $\cdot$  color:
  - $\cdot$  natural white
  - $\cdot$  solid color, 1 color per tier
  - $\cdot$  marble \*only available with smooth or fairhaven texture, choose a base color and 1 to 4 marbling colors
  - $\cdot$  single color ombre to white, choose 1 ombre color + ombre direction

## Available décor element add ons

- $\cdot$  ganache pour
- $\cdot$  caramel pour
- $\cdot$  sprinkle ombre

 $\cdot$  full coverage sprinkles, to asted coconut, or unto asted coconut \*only available with smooth texture

- $\cdot$  sprinkle bottom band
- $\cdot$  gold flake cascade or flecks
- $\cdot$  any bottom border
- $\cdot$  adornment placement

## "mix and match" available for tiered cake finishes

Examples of this custom cake with décor elements added on the following page

+ adornment placement

+ single color ombre+ adornment placement

+ full coverage untoasted coconut

+ top-down sprinkle ombre

+ adornment placement

- + deckled edge + caramel pourover
- + single color ombre

+ adornment placement

+ marble + adornment placement

+ solid color tier

+ full coverage sprinkle tiers

+ gold leaf cascade + adornment placement

+ deckled edge + adornment placement

+ single color per tier+ sprinkle ombre

+ ganache pourover + bottom border

+ deckled edge + marble (specific placement)

+ adornment placement
+ deckled edge
in vegan buttercream