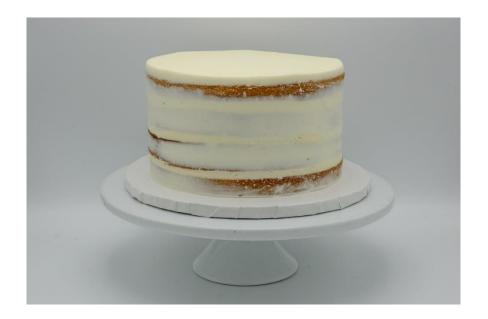

acement



+ with specific bouquet placement+ adornment placement



+ marbling

# #13. Abstract Palette Flowers



## Must choose

- $\cdot$  1 base color
- $\cdot$  0-6 flower color(s)
- $\cdot$  1-2 leaf color(s)

## Available décor element add ons

- message
- $\cdot$  sprinkle splashes
- $\cdot$  gold flake flecks
- $\cdot$  adornment placement





+ gold flake flecks

# #14. Celebration Cake



## Must choose

- $\cdot$  1 base color
- $\cdot$  1 border color
- $\cdot$  1-3 sprinkles OR to asted or untoasted coconut

## Available décor element add ons

- message
- $\cdot$  swap for different style top border
- $\cdot$  adornment placement

Examples of this custom cake with décor elements added on



tanny bibliodau

+ message + toasted coconut bottom band

+ message

## #15. Naked



## Available décor element add ons

- message
- $\cdot$  deckled edge
- $\cdot$  any ganache pour or striping (pool only with a deckled edge)
- any caramel pour or striping (pool only with a deckled edge)
   sprinkle perimeter, top coverage, ombre, crescent, splashes, bottom
- band  $\cdot$  crescent bouquet
- $\cdot$  wild roses
- $\cdot$  daisies
- $\cdot$  hearts
- $\cdot$  gold flake flecks or cascade
- $\cdot$  any top or bottom border
- adornment placement

Note: no additional charge for naked texture

## Examples of this custom cake with décor elements added on



+ gold flake cascade



+ adornment placement + deckled edge



+ caramel pour over+ adornment placement

## #16. Polka Dots



#### Must choose

- $\cdot$  1 background color
- $\cdot$  0-4 dot color(s)
- $\cdot$  dot p