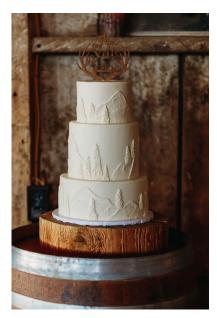

# #3. The PNW

## Must choose (only available in white)

- $\cdot$  smooth natural white background
- $\cdot$  "naked" frosted background

### Available décor element add ons

- $\cdot$  gold flake flecks
- $\cdot$  adornment placement

"mix and match" available for tiered cake finishes

+ adornment placement

+ adornment placement

+ adornment placement

+ adornment placement