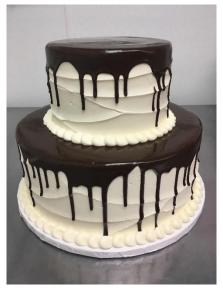

# #1. Traditional

#### Must choose

 $\cdot$  choose a texture (1 per tier), reference Frosting Textures Lookbook for examples of each

- $\cdot$  color:
  - $\cdot$  natural white
  - $\cdot$  solid color, 1 color per tier
  - $\cdot$  marble \*only available with smooth or fairhaven texture, choose a base color and 1 to 4 marbling colors
  - $\cdot$  single color ombre to white, choose 1 ombre color + ombre direction

## Available décor element add ons

- $\cdot$  ganache pour
- $\cdot$  caramel pour
- $\cdot$  sprinkle ombre

 $\cdot$  full coverage sprinkles, to asted coconut, or unto asted coconut \*only available with smooth texture

- $\cdot$  sprinkle bottom band
- $\cdot$  gold flake cascade or flecks
- $\cdot$  any bottom border
- $\cdot$  adornment placement

## "mix and match" available for tiered cake finishes

Examples of this custom cake with décor elements added on the following page

+ adornment placement

+ single color ombre+ adornment placement

+ full coverage untoasted coconut

+ top-down sprinkle ombre

+ adornment placement

- + deckled edge + caramel pourover
- + single color ombre

+ adornment placement

+ marble + adornment placement

+ solid color tier

+ full coverage sprinkle tiers

+ gold leaf cascade + adornment placement

+ deckled edge + adornment placement

+ single color per tier+ sprinkle ombre

+ ganache pourover + bottom border

+ deckled edge + marble (specific placement)

+ adornment placement
+ deckled edge
in vegan buttercream