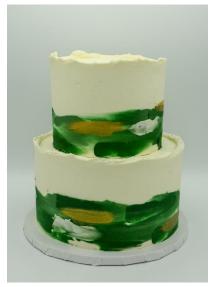

# #13. Abstract Palette Flowers

## Must choose

- $\cdot$  1 base color
- $\cdot$  0-6 flower color(s)
- $\cdot$  1-2 leaf color(s)

## Available décor element add ons

- message
- $\cdot$  sprinkle splashes
- $\cdot$  gold flake flecks
- $\cdot$  adornment placement

+ gold flake flecks