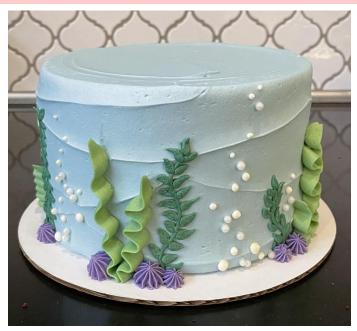

## #9. Under the Sea

#### Must choose

- $\cdot$  1 base color OR 2-3 ombre colors and direction of color
- $\cdot$  1-3 seaweed/urchin colors

 $\cdot$  seaweed, urchins, or bubbles may be omitted from the design, but not substituted

#### Available décor element add ons

- message
- $\cdot$  adornment placement
- $\cdot$  gold flake flecks

Examples of this custom cake with décor elements added on

+ ombre

+ adornment placement