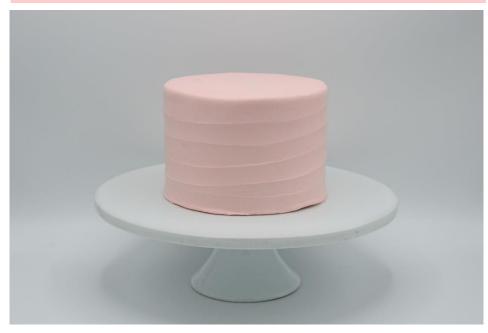

## #2. Solid Color

#### Must choose

 $\cdot$  1 color

#### Available décor element add ons

- message
- $\cdot$  deckled edge
- $\cdot$  any ganache pour or striping (pool only with deckled edge)
- any caramel pour or striping (pool only with deckled edge)
- $\cdot$  sprinkle perimeter, top coverage, side coverage, ombre, crescent, splashes, bottom band
- $\cdot$  crescent bouquet
- $\cdot$  wild roses
- $\cdot$  daisies
- $\cdot$  hearts
- $\cdot$  gold flake flecks or cascade
- $\cdot$  any top or bottom border
- $\cdot$  adornment placement