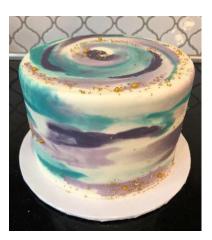

## #4. Marble

#### Must choose

- $\cdot$  1 base color
- 1-4 marbling colors
- $\cdot$  section(s) to be marbled (i.e. sides, bottom half, etc.)

#### Available décor element add ons

- message
- $\cdot$  deckled edge
- $\cdot$  any ganache pour or striping (pool only with deckled edge)
- $\cdot$  any caramel pour or striping (pool only with deckled edge)
- $\cdot$  sprinkle perimeter, top coverage, ombre, crescent, splashes
- $\cdot$  crescent bouquet
- $\cdot$  wild roses
- $\cdot$  daisies
- $\cdot$  hearts
- $\cdot$  gold flake flecks or cascade
- $\cdot$  any top or bottom border
- $\cdot$  adornment placement

#### Examples of this custom cake with décor elements added on

+ ganache pourover

+ sprinkle splashes

+ sprinkle splashes (special sprinkles provided by customer)

+ 'light' marbling just lower half + adornment placement