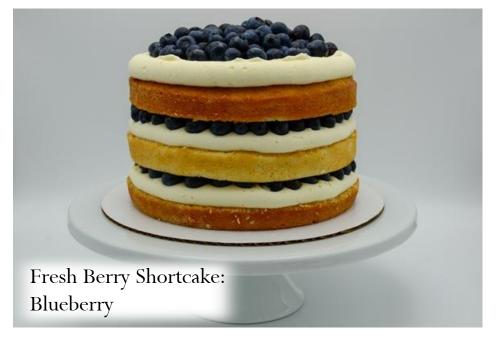

## Look Book

### Table of Contents

 $\cdot$ Shop Menu Cakes & Traditional In House Finishes

 $\cdot$  Rotating Menu Cakes

 $\cdot$  Dessert Sizes

 $\cdot$  Frosting Textures

 $\cdot$  Custom Cakes

Decor Elements

• Tiered Cakes (can only be ordered through the weddings & events department)

 $\cdot$  Stands

# Shop Menu Cakes

with signature décor & garnish





#### Chocolate Buttercream













































# Rotating Menu Cakes

with signature décor + garnish





### Pink Champagne











































## Dessert Sizes

cakes, cookies, wedges, cupcakes





















## CAKE Layers Guide Sizes: Smash<sup>\*</sup> – 4" · Petite – 6" · Standard – 8" · Party – 10" two full layers of cake | 4" - 5" tall <sup>\*</sup>two half layers of cake | 3" tall



= cardboard round to support easy cutting + serving

This cardboard round is placed horizontally in the middle of the cake. Cut from the top until you feel resistance- cut and serve the top half, remove the round, cut and serve the bottom half. \*\*Soiree cakes CAN ONLY BE ORDERED VIA WEDDINGS + EVENTS DEPARTMENT! Soiree cakes are <u>not</u> created with a cardboard round.

# Frosting Textures

























## Custom Cakes

all custom decor cakes must be finished in vanilla buttercream



## #1. Ombre